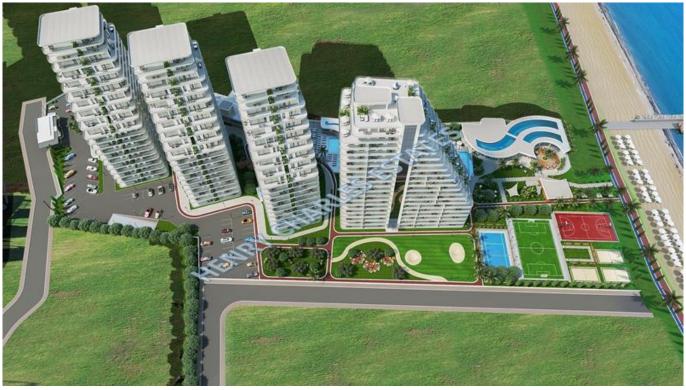

The great location is just a 500m walk to the idyllic beach with its golden sands and crystal clear sea and the regions famous strawberry fields are the most popular on the island.

Furthermore, the project is coming to life on a plot that measures over 24,000m2 and will consist of 4 x 20 storey blocks, 401 apartments with various size options. On site facilities include: relaxation and walking areas, children's pools, indoor/outdoor playgrounds, indoor/outdoor swimming pools, gym, restaurants, pool bar, terrace bar, mini golf, children's playground, fitness centre, meeting rooms, study rooms, both grocery & souvenir shops, beauty parlour, jacuzzi, sauna, massage room & Turkish bath will also serve the spa, a football pitch, tennis & basketball courts, mini golf, cycling & trekking tracks, fishing, kite surfing, water sports, scuba diving and underground parking for each block.

Additional site services include car/quad bike/bicycle rental services, taxi service, site reception, house keeping, yacht anchorage, beach management, 24/7 site security/security gate and storage rooms.