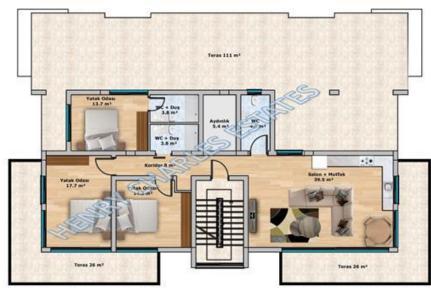

## \*\*VIEW & RESERVE EARLY TO AVOID DISAPPOINTMENT\*\*

Penthouse Planı İnşaat Brüt Alanı 310 m² Merdivenler 18.60 m²