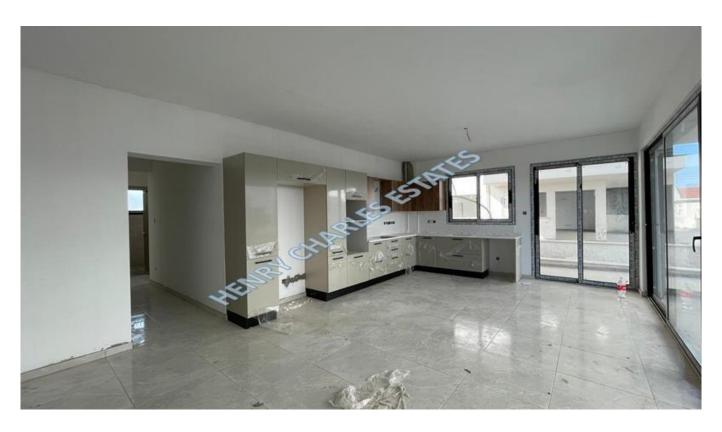

## LUXURIOUS THREE BEDROOM PENTHOUSE APARTMENTS

We are pleased to present these beautiful, three-bedroom apartments in the heart of Güzelyurt.

The apartments measure 150m2 in living area and comprise of three bedrooms (all with fitted wardrobes, master with en-suite), an open plan fitted kitchen/diner/lounge and a family/guest bathroom.