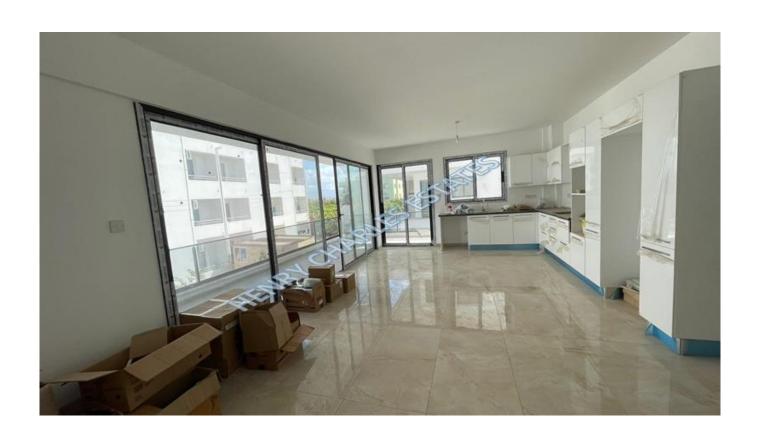

## LUXURIOUS THREE BEDROOM PENTHOUSE APARTMENTS

We are pleased to present these beautiful, three-bedroom apartments in the heart of Güzelyurt.

The apartments measure 150m2 in living area and comprise of three bedrooms (all with fitted wardrobes, master with en-suite), an open plan fitted kitchen/diner/lounge and a family/guest bathroom.

There are four blocks with various alternatives to choose from, including standard and penthouse apartments and with the wide living spaces away from the chaos of the city, your comfort and peace of mind are assured whichever option you choose. The properties boast wide balconies with barbecues and have been built by a very reputable builder using good quality materials.