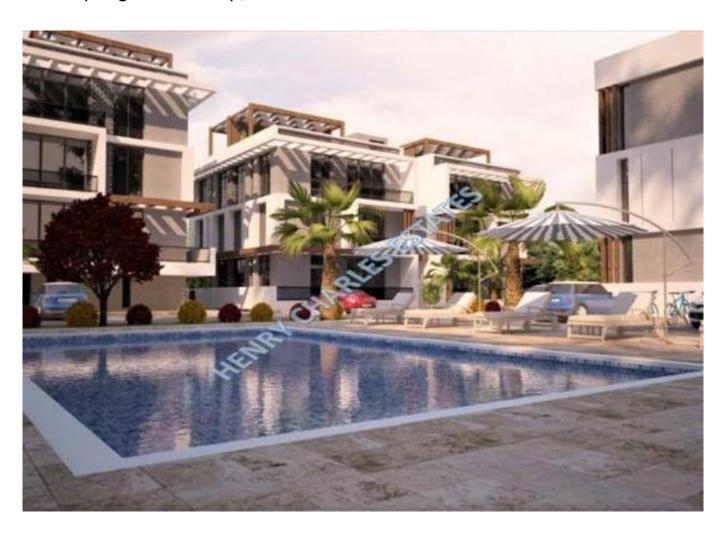

## LUXURY TWO BEDROOM APARTMENTS WITH COMMUNAL POOL

This modern apartment project is located to the west of Kyrenia in Lapta with 6 units for sale across the ground and first floors with prices starting from £105,000. Each apartment comprises of an entrance hall leading into an open plan lounge and kitchen (lounge with balcony access), two bedrooms and a family bathroom/wc. The apartments each have a video intercom entry system, central satellite system, multi system air condition infrastructure, heat and sound insulation, covered residential parking area and an external storage unit. The project boasts an amazing 33 apartments in total with a communal swimming pool and landscaped gardens.