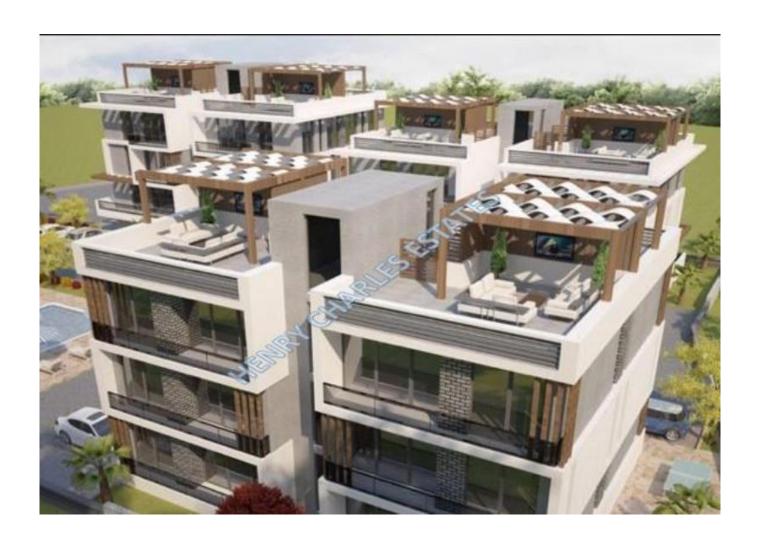

## LUXURY TWO BEDROOM APARTMENTS WITH COMMUNAL POOL

This modern apartment project is located to the west of Kyrenia in Lapta with 6 units for sale across the ground and first floors with prices starting from £105,000. Each apartment comprises of an entrance hall leading into an open plan lounge and kitchen (lounge with balcony access), two bedrooms and a family bathroom/wc. The apartments each have a video intercom entry system, central satellite system, multi system air condition infrastructure, heat and sound insulation, covered residential parking area and an external storage unit. The project boasts an amazing 33 apartments in total with a communal swimming pool and landscaped gardens.