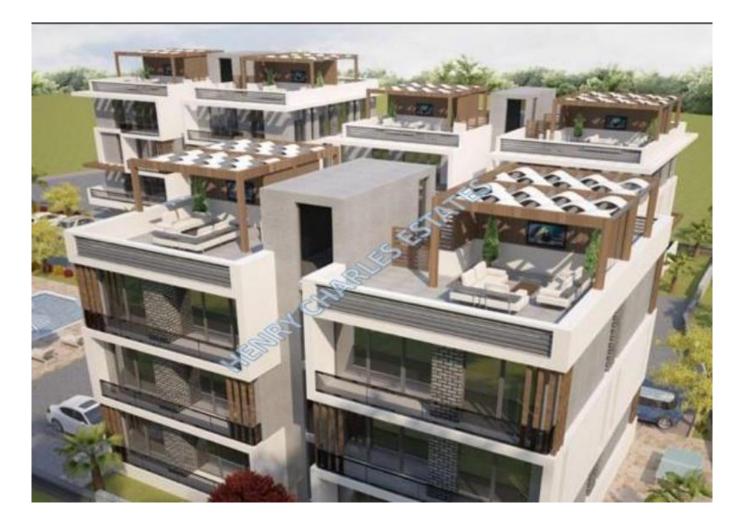

## LUXURIOUS TWO BEDROOM PENTHOUSES WITH COMMUNAL POOL

This modern apartment project is located to the west of Kyrenia in Lapta with two penthouse units available for sale. Each apartment comprises of an entrance hall leading into an open plan lounge and kitchen (lounge with balcony access), two bedrooms and a family bathroom/wc. The apartments each have a video intercom entry system, central satellite system, multi system air condition infrastructure, heat and sound insulation, covered residential parking area and an external storage unit. The project boasts an amazing 33 apartments in total with a communal swimming pool and landscaped gardens. \*\*VIEW & amp; RESERVE EARLY TO AVOID DISAPPOINTMENT\*\*