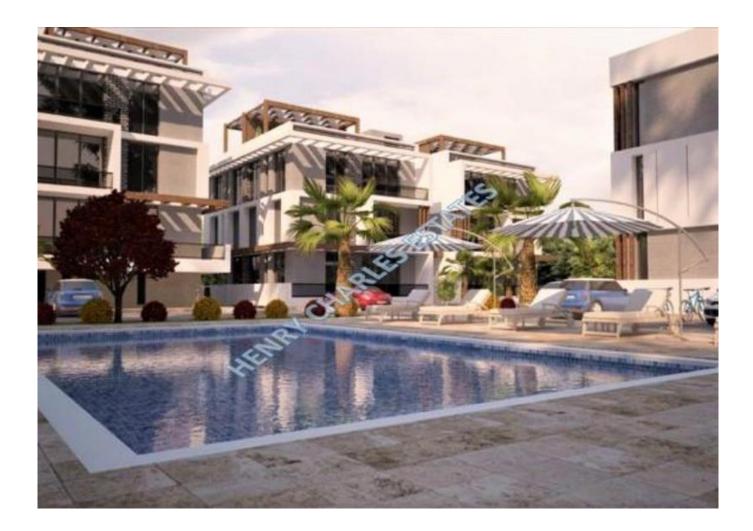

## LUXURIOUS TWO BEDROOM PENTHOUSES WITH COMMUNAL POOL

This modern apartment project is located to the west of Kyrenia in Lapta with two penthouse units available for sale. Each apartment comprises of an entrance hall leading into an open plan lounge and kitchen (lounge with balcony access), two bedrooms and a family bathroom/wc. The apartments each have a video intercom entry system, central satellite system, multi system air condition infrastructure, heat and sound insulation, covered residential parking area and an external storage unit. The project boasts an amazing 33 apartments in total with a communal swimming pool and landscaped gardens. \*\*VIEW & amp; RESERVE EARLY TO AVOID DISAPPOINTMENT\*\*