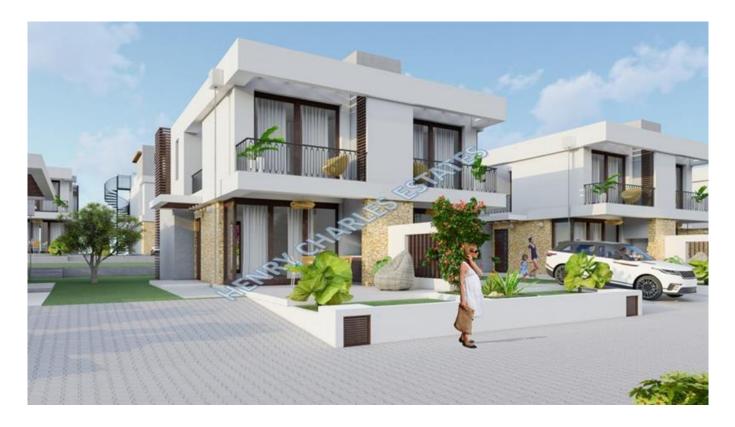

## LUXURIOUS TWO BEDROOM HOUSES

We are excited to present this new project which is located in the Erenköy region of the Karpaz peninsula.

The project location is in the heart of natural surroundings and just a short walk away from the beautiful shores of the region.

Designed in fine detail, there are 47 apartments, all with a sea view, with 6 different types of housing options.

These particular semi-detached duplex houses provide a total living area of 136m2, with a closed living area of 106m2, a private rooftop terrace of 10m2 with electricity, TV infrastructure. sink & cupboards and a private garden area of 20m2, They comprise of two bedrooms, an open plan lounge/kitchen/diner with a fireplace in the living room made of Yellowstone and two BBQ areas, one in the garden & one on the rooftop terrace.

There is allocated parking for each property within the site which is accessible via two main entrances.

The landscaped communal gardens, specially adapted for the Mediterranean climate have been inspired by traditional Cypriot homes, utilizing rocks, woods and Yellowstone. which are all locally sourced and the green areas & pool are located centrally within the site.