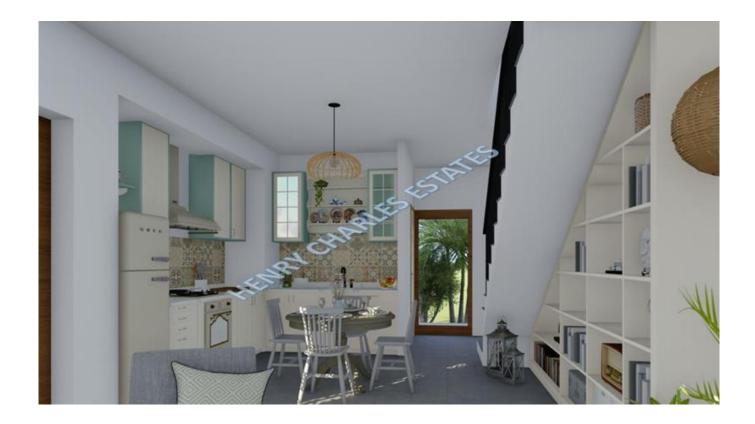

Designed in fine detail, there are 47 apartments, all with a sea view, with 6 different types of housing options.

These particular semi-detached duplex houses provide a total living area of 136m2, with a closed living area of 106m2, a private rooftop terrace of 10m2 with electricity, TV infrastructure. sink & cupboards and a private garden area of 20m2, They comprise of two bedrooms, an open plan lounge/kitchen/diner with a fireplace in the living room made of Yellowstone and two BBQ areas, one in the garden & one on the rooftop terrace.

\*\*COMPLETION DUE DECEMBER 2022\*\*WHITE GOODS PACKAGE INCLUDED\*\*

\*\*CHOICE OF INTERIORS IF BOUGHT OFF-PLAN\*\*