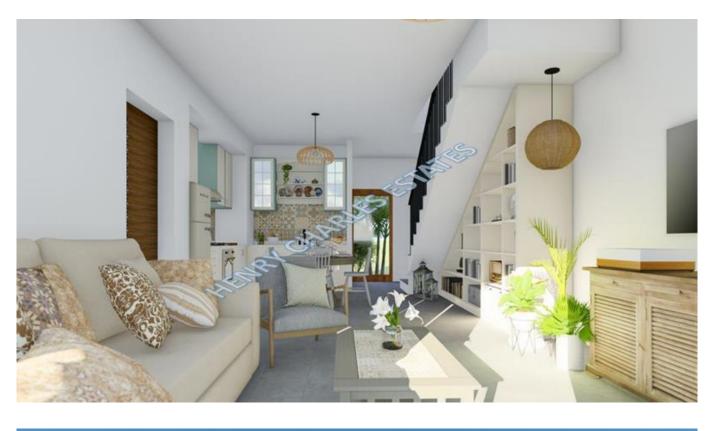

Designed in fine detail, there are 47 apartments, all with a sea view, with 6 different types of housing options.

These particular semi-detached duplex houses provide a total living area of 136m2, with a closed living area of 106m2, a private rooftop terrace of 10m2 with electricity, TV infrastructure. sink & cupboards and a private garden area of 20m2, They comprise of two bedrooms, an open plan lounge/kitchen/diner with a fireplace in the living room made of Yellowstone and two BBQ areas, one in the garden & one on the rooftop terrace.