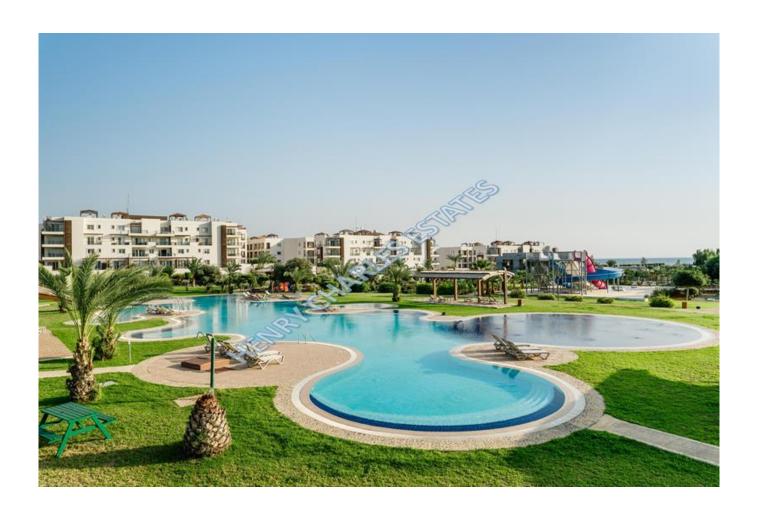

With its extensive gardens and private beach, the resort boasts a wide variety of facilities including swimming pool, restaurant, beach bar, water slides, spa with massage centre, gym & sauna. The sandy beach is one of the best with sunbeds, umbrellas, pergolas, jetty with Sunset Bar and large family cabanas. Palm Oasis has hammocks strung

between the trees for quiet relaxation. The water sports centre has boat trips including fishing, jet-ski's, canoes, snorkeling, paddle boards, pedalos, ringo rides and banana boat. Diving and yoga sessions can also be provided on request.