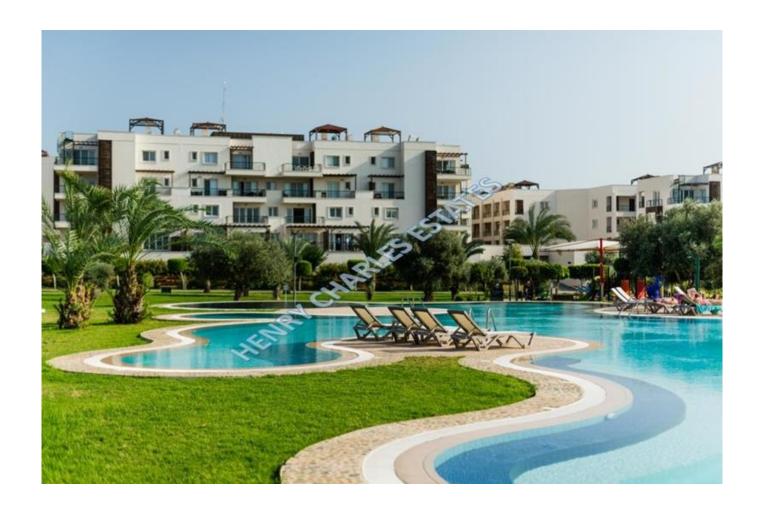

With its extensive gardens and private beach, the resort boasts a wide variety of facilities including swimming pool, restaurant, beach bar, water slides, spa with massage centre, gym & sauna. The sandy beach is one of the best with sunbeds, umbrellas, pergolas, jetty with Sunset Bar and large family cabanas. Palm Oasis has hammocks strung

between the trees for quiet relaxation. The water sports centre has boat trips including fishing, jet-ski's, canoes, snorkeling, paddle boards, pedalos, ringo rides and banana boat. Diving and yoga sessions can also be provided on request.