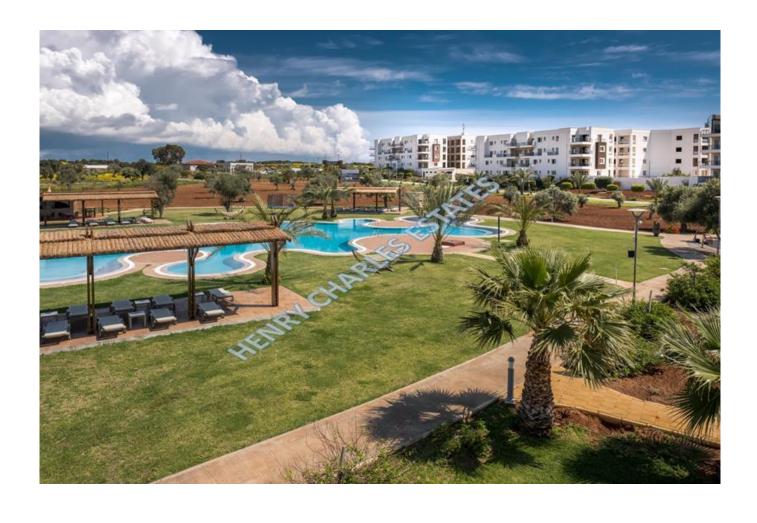

With its extensive gardens and private beach, the resort boasts a wide variety of facilities including swimming pool, restaurant, beach bar, water slides, spa with massage centre, gym & sauna. The sandy beach is one of the best with sunbeds, umbrellas, pergolas, jetty with Sunset Bar and large family cabanas. Palm Oasis has hammocks strung

between the trees for quiet relaxation. The water sports centre has boat trips including fishing, jet-ski's, canoes, snorkeling, paddle boards, pedalos, ringo rides and banana boat. Diving and yoga sessions can also be provided on request.