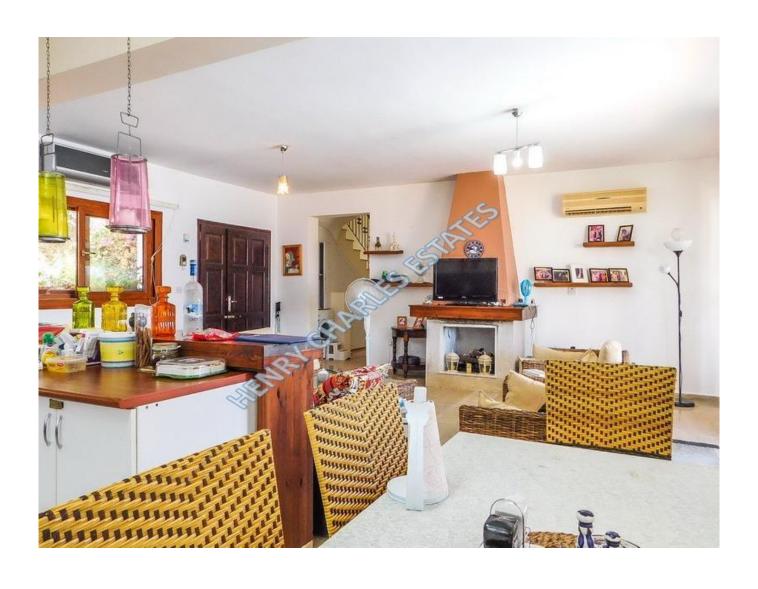

## SIX BEDROOM SEA FRONT VILLA

This six bedroom villa is set within an established development, located only a one minute walk from the waters edge and less than five minutes drive from the popular Korineum Beach & Samp; Golf Resort in Esentepe. Enjoying both sea and mountain views, this wonderful villa has a spacious lounge, a large kitchen/dining area and six bedrooms (five with built-in wardrobes & Samp; three with en-suites). There are two large bedrooms on the ground floor (one with en-suite), both with access to the pool. The marble staircase leads to the spacious master bedroom with en-suite and there are a further three bedrooms on this level. & bull; 250m2 internal size & bull; 1000m2 land size & bull; Large 10 x 5 m private pool & bull; Poolside shower & bull; Being sold fully furnished & bull; Ceramic and marble flooring & bull; Central heating infrastructure & bull; Five air condition units & bull; Quality double glazed windows & bull; 5 ton water storage & bull; Stone boundary walls & bull; Paved covered driveway with wrought iron gates & bull; Sea & mp; mountain views & bull; One minute from the beach & bull; Bar in the garden \*\*VIEWING ESSENTIAL\*\*