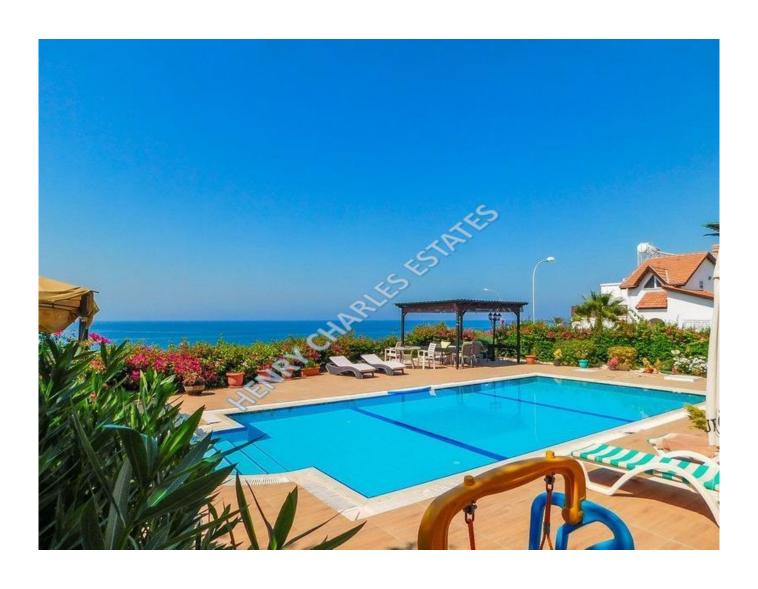

## SIX BEDROOM SEA FRONT VILLA

This six bedroom villa is set within an established development, located only a one minute walk from the waters edge and less than five minutes drive from the popular Korineum Beach & Samp; Golf Resort in Esentepe. Enjoying both sea and mountain views, this wonderful villa has a spacious lounge, a large kitchen/dining area and six bedrooms (five with built-in wardrobes & Samp; three with en-suites). There are two large bedrooms on the ground floor (one with en-suite), both with access to the pool. The marble staircase leads to the spacious master bedroom with en-suite and there are a further three bedrooms on this level. & bull; 250m2 internal size & bull; 1000m2 land size & bull; Large 10 x 5 m private pool & bull; Poolside shower & bull; Being sold fully furnished & bull; Ceramic and marble flooring & bull; Central heating infrastructure & bull; Five air condition units & bull; Quality double glazed windows & bull; 5 ton water storage & bull; Stone boundary walls & bull; Paved covered driveway with wrought iron gates & bull; Sea & mp; mountain views & bull; One minute from the beach & bull; Bar in the garden \*\*VIEWING ESSENTIAL\*\*