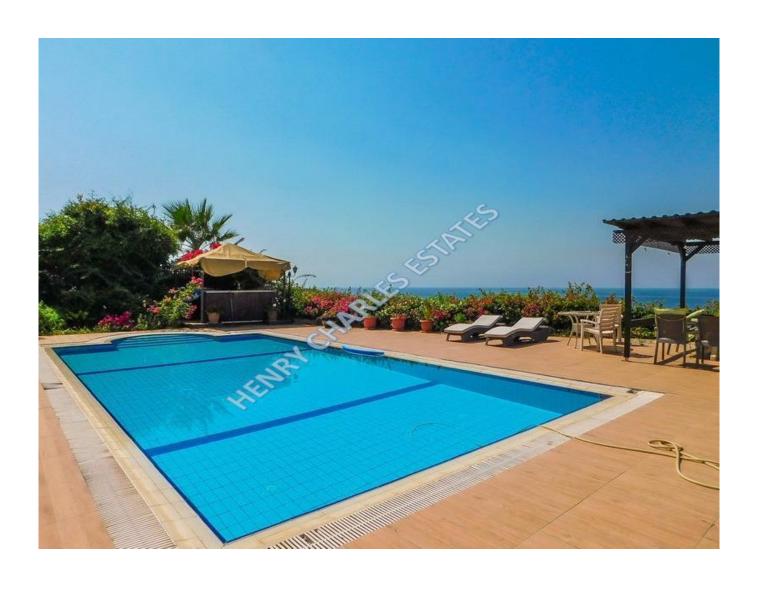

## SIX BEDROOM SEA FRONT VILLA

This six bedroom villa is set within an established development, located only a one minute walk from the waters edge and less than five minutes drive from the popular Korineum Beach & Samp; Golf Resort in Esentepe. Enjoying both sea and mountain views, this wonderful villa has a spacious lounge, a large kitchen/dining area and six bedrooms (five with built-in wardrobes & Samp; three with en-suites). There are two large bedrooms on the ground floor (one with en-suite), both with access to the pool. The marble staircase leads to the spacious master bedroom with en-suite and there are a further three bedrooms on this level. & bull; 250m2 internal size & bull; 1000m2 land size & bull; Large 10 x 5 m private pool & bull; Poolside shower & bull; Being sold fully furnished & bull; Ceramic and marble flooring & bull; Central heating infrastructure & bull; Five air condition units & bull; Quality double glazed windows & bull; 5 ton water storage & bull; Stone boundary walls & bull; Paved covered driveway with wrought iron gates & bull; Sea & mp; mountain views & bull; One minute from the beach & bull; Bar in the garden \*\*VIEWING ESSENTIAL\*\*