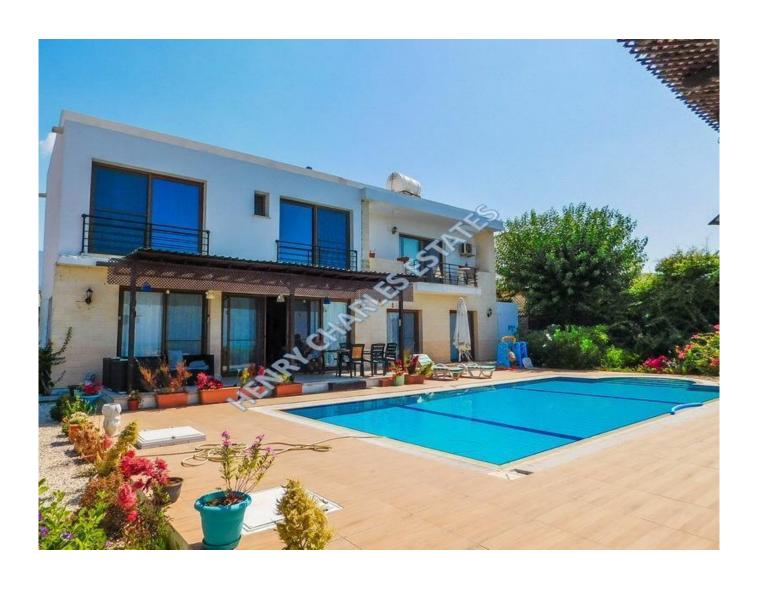

## SIX BEDROOM SEA FRONT VILLA

This six bedroom villa is set within an established development, located only a one minute walk from the waters edge and less than five minutes drive from the popular Korineum Beach & Samp; Golf Resort in Esentepe. Enjoying both sea and mountain views, this wonderful villa has a spacious lounge, a large kitchen/dining area and six bedrooms (five with built-in wardrobes & Samp; three with en-suites). There are two large bedrooms on the ground floor (one with en-suite), both with access to the pool. The marble staircase leads to the spacious master bedroom with en-suite and there are a further three bedrooms on this level. & bull; 250m2 internal size & bull; 1000m2 land size & bull; Large 10 x 5 m private pool & bull; Poolside shower & bull; Being sold fully furnished & bull; Ceramic and marble flooring & bull; Central heating infrastructure & bull; Five air condition units & bull; Quality double glazed windows & bull; 5 ton water storage & bull; Stone boundary walls & bull; Paved covered driveway with wrought iron gates & bull; Sea & mp; mountain views & bull; One minute from the beach & bull; Bar in the garden \*\*VIEWING ESSENTIAL\*\*