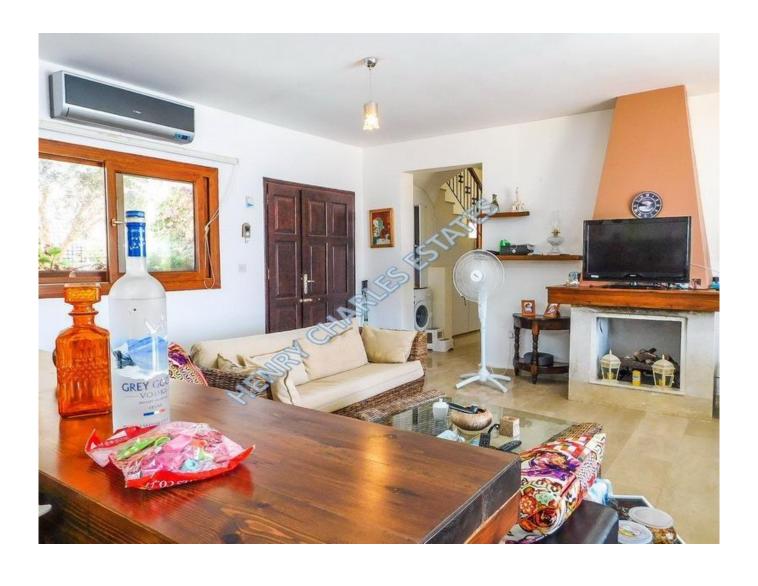

## SIX BEDROOM SEA FRONT VILLA

This six bedroom villa is set within an established development, located only a one minute walk from the waters edge and less than five minutes drive from the popular Korineum Beach & Samp; Golf Resort in Esentepe. Enjoying both sea and mountain views, this wonderful villa has a spacious lounge, a large kitchen/dining area and six bedrooms (five with built-in wardrobes & Samp; three with en-suites). There are two large bedrooms on the ground floor (one with en-suite), both with access to the pool. The marble staircase leads to the spacious master bedroom with en-suite and there are a further three bedrooms on this level. & bull; 250m2 internal size & bull; 1000m2 land size & bull; Large 10 x 5 m private pool & bull; Poolside shower & bull; Being sold fully furnished & bull; Ceramic and marble flooring & bull; Central heating infrastructure & bull; Five air condition units & bull; Quality double glazed windows & bull; 5 ton water storage & bull; Stone boundary walls & bull; Paved covered driveway with wrought iron gates & bull; Sea & mp; mountain views & bull; One minute from the beach & bull; Bar in the garden \*\*VIEWING ESSENTIAL\*\*