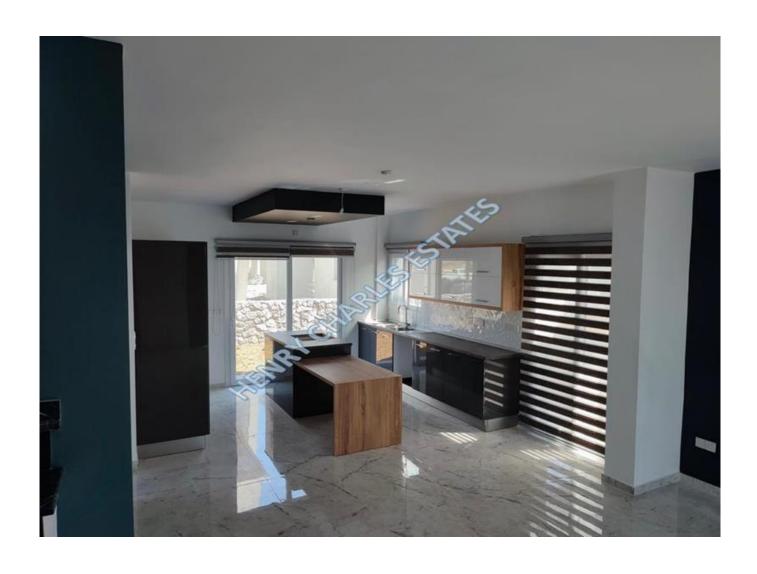

## \*\*BRAND NEW VILLAS\*\* 500m FROM THE WATERS EDGE!!

We are pleased to present this brand new project of 15 villas located just 500 metres from the waters edge in Kar Ivaka, 20 minutes along the west coast of Kyrenia. The properties provide a total living area of 160m² and comprise of an open plan lounge/kitchen/dining area, three bedrooms and three bathrooms. The master bedroom boasts a walk-in wardrobe and en-suite. In addition, there is a family bathroom and also a guest wc. Externally, these beautifully designed homes each have a covered car port and sit on plots ranging between 300-400 m².