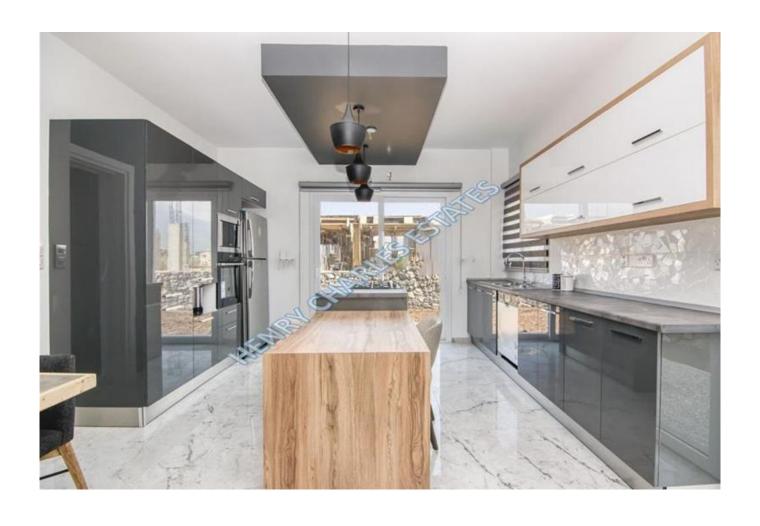

## \*\*BRAND NEW VILLAS\*\* 500m FROM THE WATERS EDGE!!

We are pleased to present this brand new project of 15 villas located just 500 metres from the waters edge in Kar Ivaka, 20 minutes along the west coast of Kyrenia. The properties provide a total living area of 160m² and comprise of an open plan lounge/kitchen/dining area, three bedrooms and three bathrooms. The master bedroom boasts a walk-in wardrobe and en-suite. In addition, there is a family bathroom and also a guest wc. Externally, these beautifully designed homes each have a covered car port and sit on plots ranging between 300-400 m².