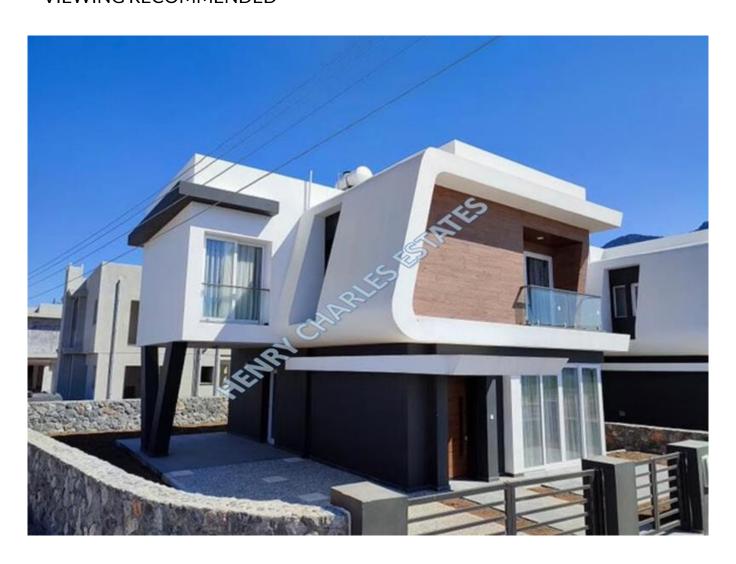

## \*\*BRAND NEW VILLAS\*\* 500m FROM THE WATERS EDGE!!

We are pleased to present this brand new project of 15 villas located just 500 metres from the waters edge in Kar Ivaka, 20 minutes along the west coast of Kyrenia. The properties provide a total living area of 160m² and comprise of an open plan lounge/kitchen/dining area, three bedrooms and three bathrooms. The master bedroom boasts a walk-in wardrobe and en-suite. In addition, there is a family bathroom and also a guest wc. Externally, these beautifully designed homes each have a covered car port and sit on plots ranging between 300-400 m².