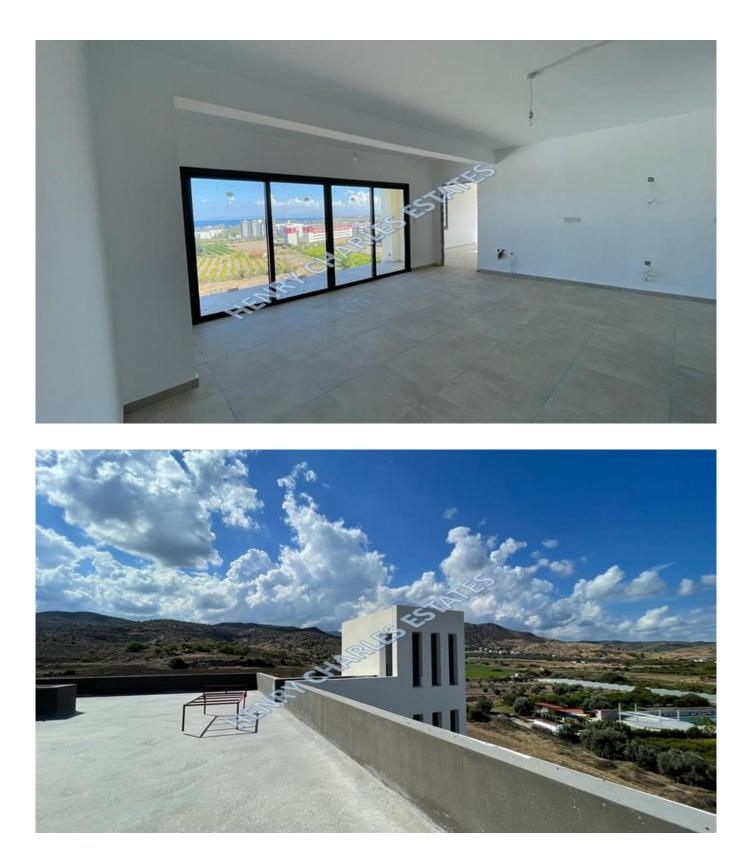

The area is renowned for it's abundance in orange, lemon, tangerine & grapefruit orchards with strawberry fields also being a major attraction .

The studio apartments provide total living spaces ranging between 75m<sup>2</sup>-125m<sup>2</sup> and comprise of an American style kitchen/diner/lounge, two bedrooms with fitted wardrobes, a bathroom and a balcony with nice sea or mountain views.