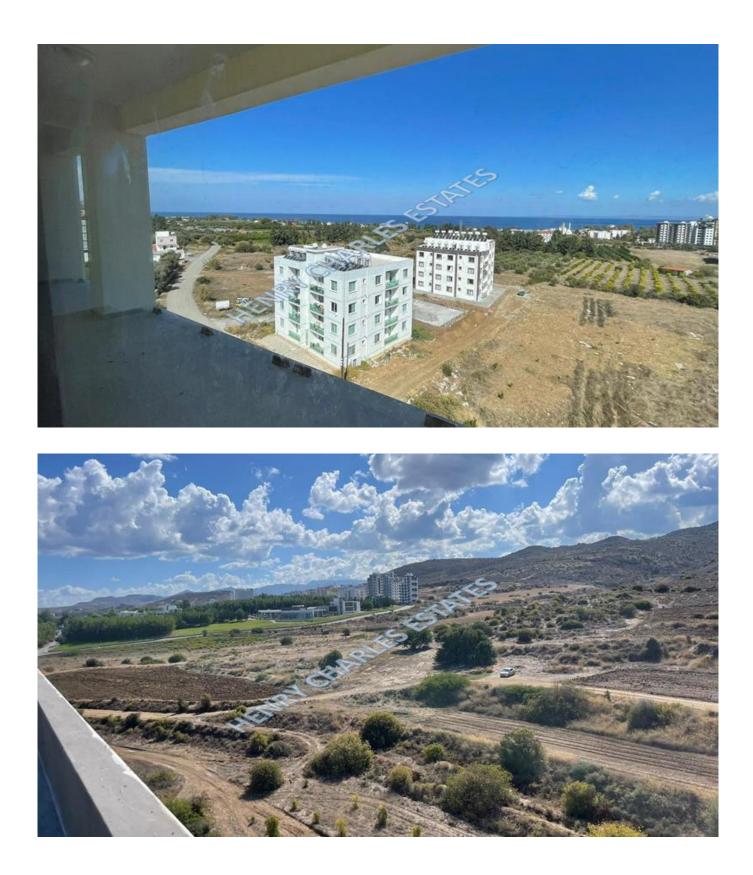

The area is renowned for it's abundance in orange, lemon, tangerine & grapefruit orchards with strawberry fields also being a major attraction .

The studio apartments provide total living spaces ranging between 75m<sup>2</sup>-125m<sup>2</sup> and comprise of an American style kitchen/diner/lounge, two bedrooms with fitted wardrobes, a bathroom and a balcony with nice sea or mountain views.