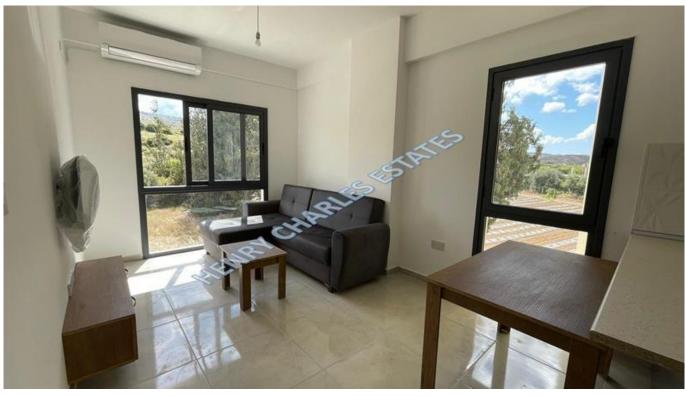

## BRAND NEW APARTMENTS FOR SALE AND FOR RENT

We are pleased to present these brand new apartments that are within walking distance to Lefke European University. There are different options of apartments in this 6 floor building Studio apartments £50,000 1+1 apartments start from £60,000 to £70,000. 2+1 apartments start from £60,000 to £100,000. only one 3+1 available priced at £120,000 Also, the apartments for rent Furnished Studios £250 - £350 pm - 12 months in advance +2 deposit Furnished 1+1 £350 - £400 pm - 12 months in advance +2 deposit Furnished 2+1 £400- £450 pm - 12 months in advance +2 deposit The apartments provide a good living space range between 57m² to 145m² and comprise of an American style kitchen/diner/lounge, studio type/ one/two/ three bedrooms with fitted wardrobes, bathrooms, and a balcony with nice sea or mountain views. \*\*VIEW & RESERVE EARLY\*\*