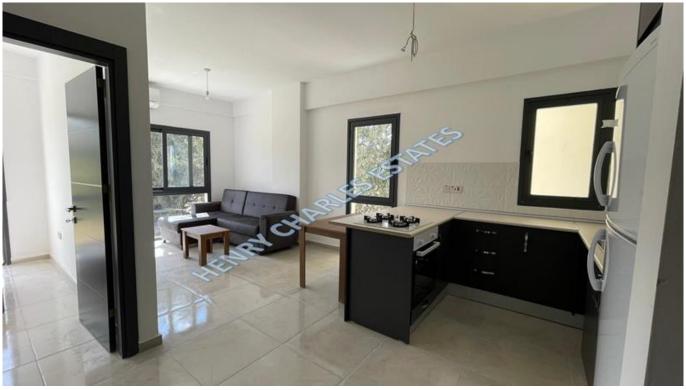

## BRAND NEW APARTMENTS FOR SALE AND FOR RENT

We are pleased to present these brand new apartments that are within walking distance to Lefke European University. There are different options of apartments in this 6 floor building Studio apartments £50,000 1+1 apartments start from £60,000 to £70,000. 2+1 apartments start from £60,000 to £100,000. only one 3+1 available priced at £120,000 Also, the apartments for rent Furnished Studios £250 - £350 pm - 12 months in advance +2 deposit Furnished 1+1 £350 - £400 pm - 12 months in advance +2 deposit Furnished 2+1 £400- £450 pm - 12 months in advance +2 deposit The apartments provide a good living space range between 57m² to 145m² and comprise of an American style kitchen/diner/lounge, studio type/ one/two/ three bedrooms with fitted wardrobes, bathrooms, and a balcony with nice sea or mountain views. \*\*VIEW & RESERVE EARLY\*\*