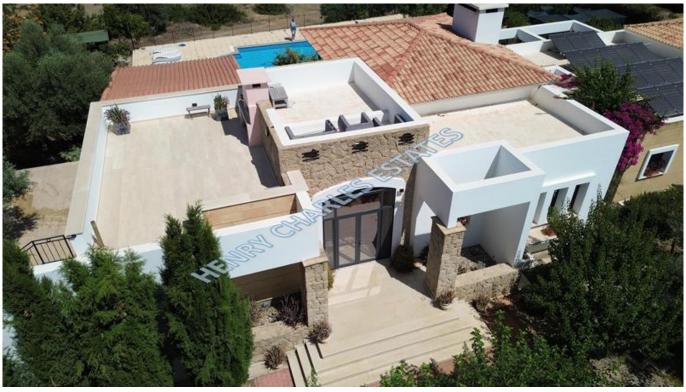

## SPECTACULAR BUNGALOW WITH PANORAMIC VIEWS ON A 5781m<sup>2</sup> PLOT

Introducing a spectacular custom designed bungalow built by one of the most reputable builders on the island, tastefully decorated and authentically furnished by its current owners this property is truly a unique addition to out portfolio. Occupying a generous 5781m² plot with beautiful landscaped gardens, an abundance of fruit trees, a private pool and panoramic sea views. Located off a private track which heads down to the sea and nestled amongst a beautiful forest area offering peace and tranquility. As you enter the property through the beautiful high length double doors you are greeted into a warm and welcoming entrance hallway, to the left of the hallway there is an open plan fully integrated modern kitchen and spacious dining room which has access onto a shaded patio area for outdoor seating, perfect for dining on warm summer nights. To the right of the hallway you enter into an extensive and comfortable open plan lounge with a feature fireplace, boasting high ceilings and large floor to ceiling windows maximizing the panoramic sea views. There are four double bedrooms each with private terraces overlooking the sea and pool area, each terrace is sectioned off for privacy. The master bedroom has a walk-in wardrobe and an en-suite shower. All bedrooms have fitted wardrobes and air conditioning units. There is a further bathroom wc and a guest shower wc. Other features: Central heating - generator a/c units - cost efficient solar energy panels - tinted double glazing windows throughout - garden with irrigation system - wooden built yoga studio/hobby room water well - 2 garden sheds - roof top terrace with built in BBQ.