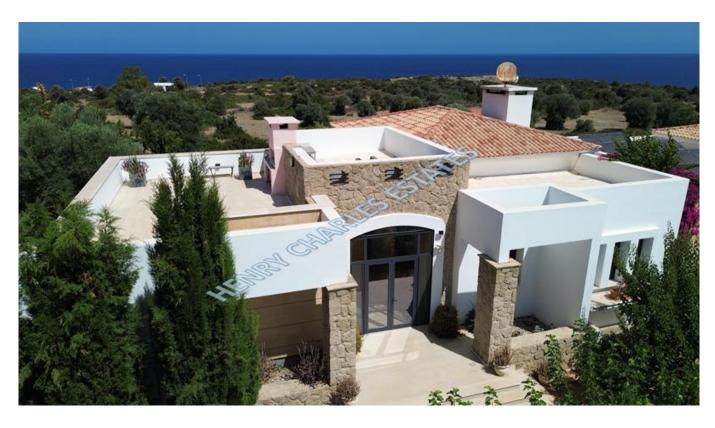

## SPECTACULAR BUNGALOW WITH PANORAMIC VIEWS ON A 5781m<sup>2</sup> PLOT

Introducing a spectacular custom designed bungalow built by one of the most reputable builders on the island, tastefully decorated and authentically furnished by its current owners this property is truly a unique addition to out portfolio. Occupying a generous 5781m² plot with beautiful landscaped gardens, an abundance of fruit trees, a private pool and panoramic sea views. Located off a private track which heads down to the sea and nestled amongst a beautiful forest area offering peace and tranquility. As you enter the property through the beautiful high length double doors you are greeted into a warm and welcoming entrance hallway, to the left of the hallway there is an open plan fully integrated modern kitchen and spacious dining room which has access onto a shaded patio area for outdoor seating, perfect for dining on warm summer nights. To the right of the hallway you enter into an extensive and comfortable open plan lounge with a feature fireplace, boasting high ceilings and large floor to ceiling windows maximizing the panoramic sea views. There are four double bedrooms each with private terraces overlooking the sea and pool area, each terrace is sectioned off for privacy. The master bedroom has a walk-in wardrobe and an en-suite shower. All bedrooms have fitted wardrobes and air conditioning units. There is a further bathroom wc and a guest shower wc. Other features: Central heating - generator a/c units - cost efficient solar energy panels - tinted double glazing windows throughout - garden with irrigation system - wooden built yoga studio/hobby room water well - 2 garden sheds - roof top terrace with built in BBQ.