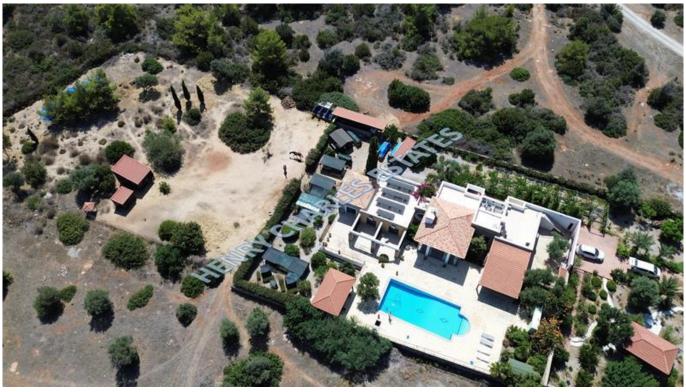

## SPECTACULAR BUNGALOW WITH PANORAMIC VIEWS ON A 5781m<sup>2</sup> PLOT

Introducing a spectacular custom designed bungalow built by one of the most reputable builders on the island, tastefully decorated and authentically furnished by its current owners this property is truly a unique addition to out portfolio. Occupying a generous 5781m² plot with beautiful landscaped gardens, an abundance of fruit trees, a private pool and panoramic sea views. Located off a private track which heads down to the sea and nestled amongst a beautiful forest area offering peace and tranquility. As you enter the property through the beautiful high length double doors you are greeted into a warm and welcoming entrance hallway, to the left of the hallway there is an open plan fully integrated modern kitchen and spacious dining room which has access onto a shaded patio area for outdoor seating, perfect for dining on warm summer nights. To the right of the hallway you enter into an extensive and comfortable open plan lounge with a feature fireplace, boasting high ceilings and large floor to ceiling windows maximizing the panoramic sea views. There are four double bedrooms each with private terraces overlooking the sea and pool area, each terrace is sectioned off for privacy. The master bedroom has a walk-in wardrobe and an en-suite shower. All bedrooms have fitted wardrobes and air conditioning units. There is a further bathroom wc and a guest shower wc. Other features: Central heating - generator a/c units - cost efficient solar energy panels - tinted double glazing windows throughout - garden with irrigation system - wooden built yoga studio/hobby room water well - 2 garden sheds - roof top terrace with built in BBQ.