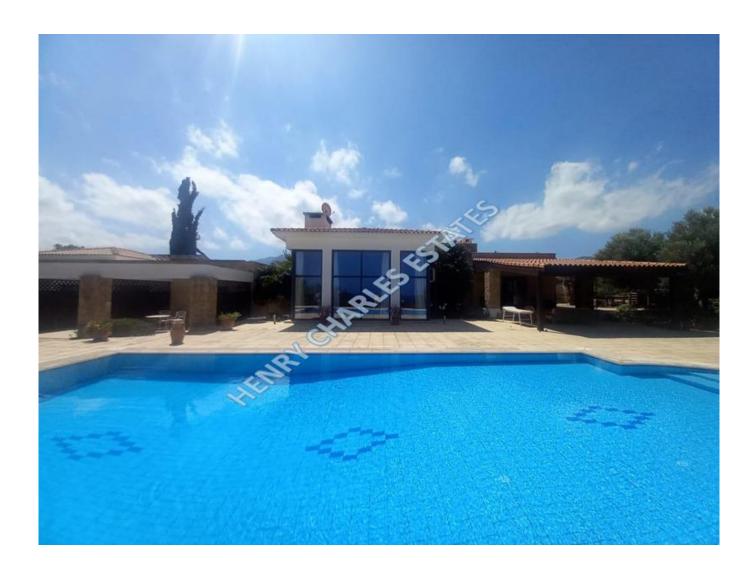

## SPECTACULAR BUNGALOW WITH PANORAMIC VIEWS ON A 5781m<sup>2</sup> PLOT

Introducing a spectacular custom designed bungalow built by one of the most reputable builders on the island, tastefully decorated and authentically furnished by its current owners this property is truly a unique addition to out portfolio. Occupying a generous 5781m² plot with beautiful landscaped gardens, an abundance of fruit trees, a private pool and panoramic sea views. Located off a private track which heads down to the sea and nestled amongst a beautiful forest area offering peace and tranquility. As you enter the property through the beautiful high length double doors you are greeted into a warm and welcoming entrance hallway, to the left of the hallway there is an open plan fully integrated modern kitchen and spacious dining room which has access onto a shaded patio area for outdoor seating, perfect for dining on warm summer nights. To the right of the hallway you enter into an extensive and comfortable open plan lounge with a feature fireplace, boasting high ceilings and large floor to ceiling windows maximizing the panoramic sea views. There are four double bedrooms each with private terraces overlooking the sea and pool area, each terrace is sectioned off for privacy. The master bedroom has a walk-in wardrobe and an en-suite shower. All bedrooms have fitted wardrobes and air conditioning units. There is a further bathroom wc and a guest shower wc. Other features: Central heating - generator a/c units - cost efficient solar energy panels - tinted double glazing windows throughout - garden with irrigation system - wooden built yoga studio/hobby room water well - 2 garden sheds - roof top terrace with built in BBQ.