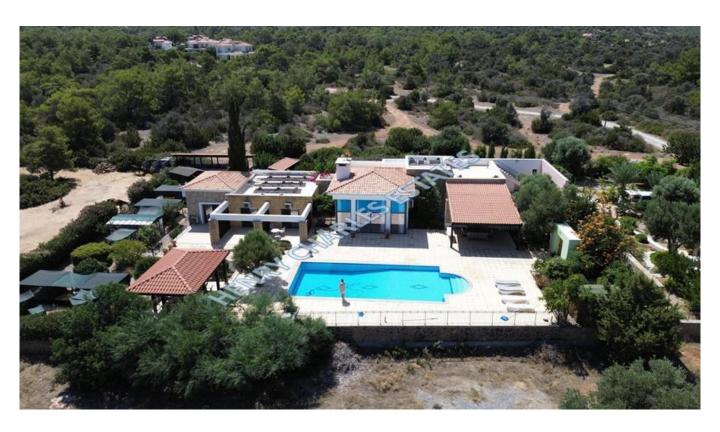

## SPECTACULAR BUNGALOW WITH PANORAMIC VIEWS ON A 5781m<sup>2</sup> PLOT

Introducing a spectacular custom designed bungalow built by one of the most reputable builders on the island, tastefully decorated and authentically furnished by its current owners this property is truly a unique addition to out portfolio. Occupying a generous 5781m² plot with beautiful landscaped gardens, an abundance of fruit trees, a private pool and panoramic sea views. Located off a private track which heads down to the sea and nestled amongst a beautiful forest area offering peace and tranquility. As you enter the property through the beautiful high length double doors you are greeted into a warm and welcoming entrance hallway, to the left of the hallway there is an open plan fully integrated modern kitchen and spacious dining room which has access onto a shaded patio area for outdoor seating, perfect for dining on warm summer nights. To the right of the hallway you enter into an extensive and comfortable open plan lounge with a feature fireplace, boasting high ceilings and large floor to ceiling windows maximizing the panoramic sea views. There are four double bedrooms each with private terraces overlooking the sea and pool area, each terrace is sectioned off for privacy. The master bedroom has a walk-in wardrobe and an en-suite shower. All bedrooms have fitted wardrobes and air conditioning units. There is a further bathroom wc and a guest shower wc. Other features: Central heating - generator a/c units - cost efficient solar energy panels - tinted double glazing windows throughout - garden with irrigation system - wooden built yoga studio/hobby room water well - 2 garden sheds - roof top terrace with built in BBQ.