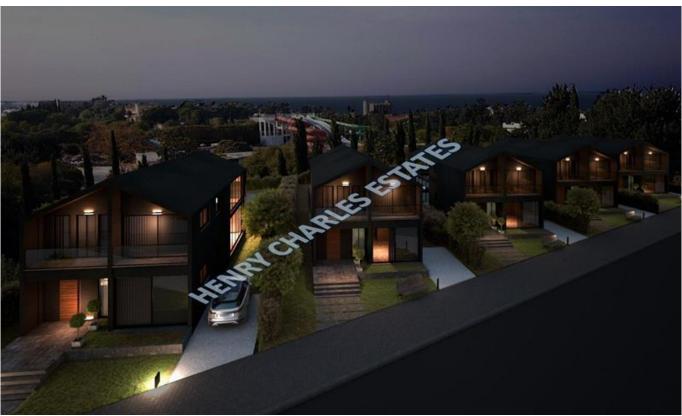

## **BEAUTIFUL FIVE BEDROOM VILLA**

We are proud to present these beautiful villas very close to the Lapta coastline, in the east of Kyrenia. This unusually designed property is placed on a 620m² plot and has a total living area of 275m² and is being constructed using deep foundation systems., Including five en-suite bedrooms all with built-in wardrobes, a spacious open plan kitchen/diner/lounge which leads onto the terrace where you will find a 10x4m² private swimming pool and parking for two cars. It is close to many amenities as well as health centre and hospitals too. It has exchange title and is due for completion by the end of the year.