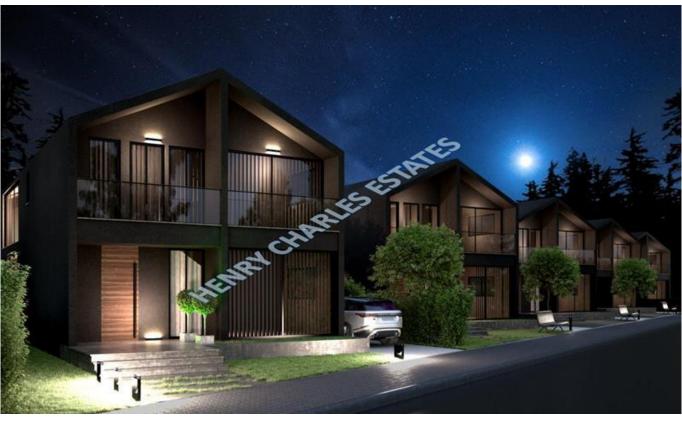

## **BEAUTIFUL FIVE BEDROOM VILLA**

We are proud to present these beautiful villas very close to the Lapta coastline, in the east of Kyrenia. This unusually designed property is placed on a 620m² plot and has a total living area of 275m² and is being constructed using deep foundation systems., Including five en-suite bedrooms all with built-in wardrobes, a spacious open plan kitchen/diner/lounge which leads onto the terrace where you will find a 10x4m² private swimming pool and parking for two cars. It is close to many amenities as well as health centre and hospitals too. It has exchange title and is due for completion by the end of the year.