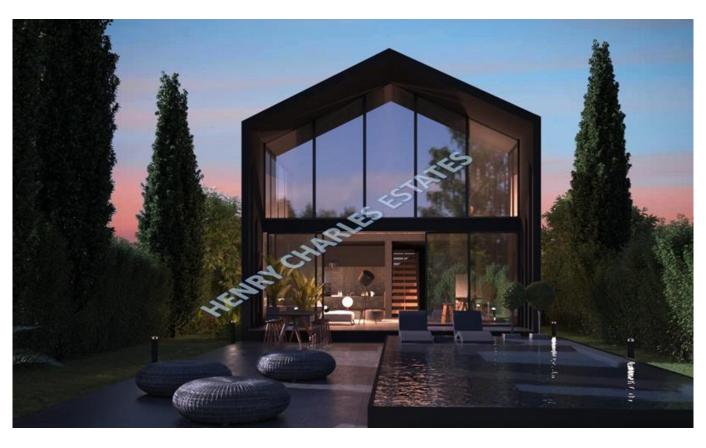

## **BEAUTIFUL FIVE BEDROOM VILLA**

We are proud to present these beautiful villas very close to the Lapta coastline, in the east of Kyrenia. This unusually designed property is placed on a 620m² plot and has a total living area of 275m² and is being constructed using deep foundation systems., Including five en-suite bedrooms all with built-in wardrobes, a spacious open plan kitchen/diner/lounge which leads onto the terrace where you will find a 10x4m² private swimming pool and parking for two cars. It is close to many amenities as well as health centre and hospitals too. It has exchange title and is due for completion by the end of the year.