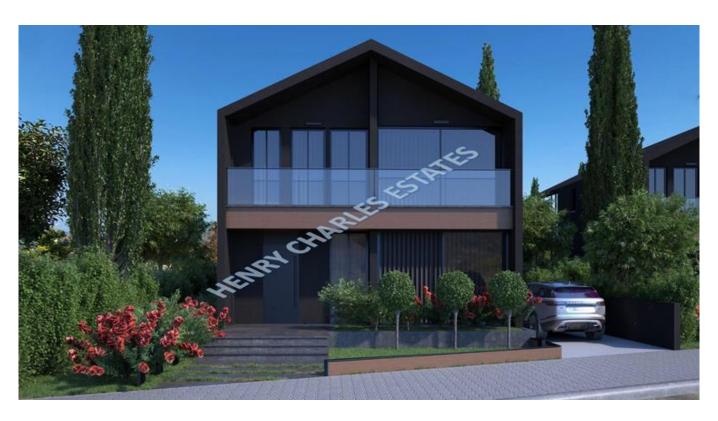

## **BEAUTIFUL FIVE BEDROOM VILLA**

We are proud to present these beautiful villas very close to the Lapta coastline, in the east of Kyrenia. This unusually designed property is placed on a 620m² plot and has a total living area of 275m² and is being constructed using deep foundation systems., Including five en-suite bedrooms all with built-in wardrobes, a spacious open plan kitchen/diner/lounge which leads onto the terrace where you will find a 10x4m² private swimming pool and parking for two cars. It is close to many amenities as well as health centre and hospitals too. It has exchange title and is due for completion by the end of the year.