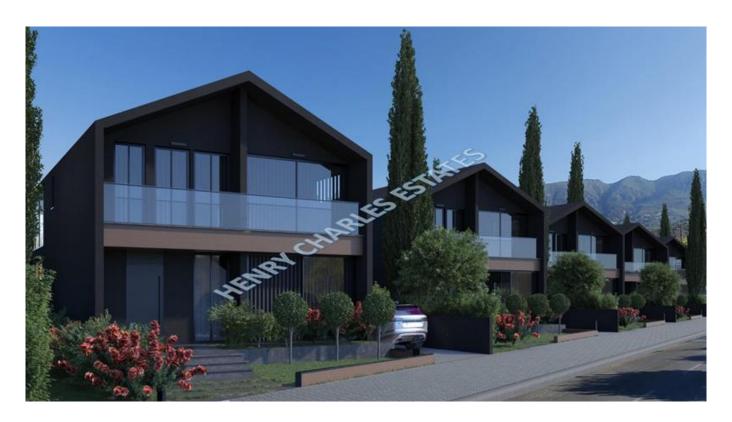

## **BEAUTIFUL FIVE BEDROOM VILLA**

We are proud to present these beautiful villas very close to the Lapta coastline, in the east of Kyrenia. This unusually designed property is placed on a 620m² plot and has a total living area of 275m² and is being constructed using deep foundation systems., Including five en-suite bedrooms all with built-in wardrobes, a spacious open plan kitchen/diner/lounge which leads onto the terrace where you will find a 10x4m² private swimming pool and parking for two cars. It is close to many amenities as well as health centre and hospitals too. It has exchange title and is due for completion by the end of the year.