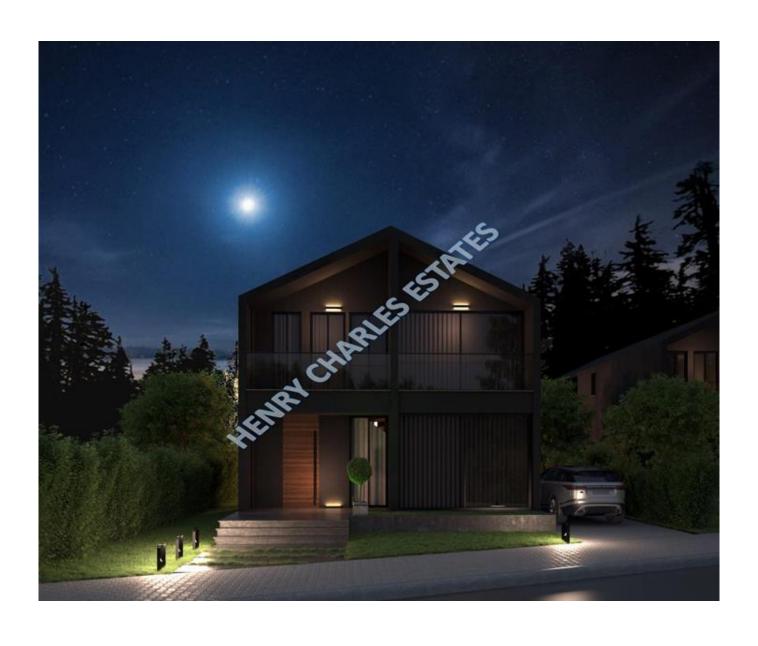

## **BEAUTIFUL FIVE BEDROOM VILLA**

We are proud to present these beautiful villas very close to the Lapta coastline, in the east of Kyrenia. This unusually designed property is placed on a 620m² plot and has a total living area of 275m² and is being constructed using deep foundation systems., Including five en-suite bedrooms all with built-in wardrobes, a spacious open plan kitchen/diner/lounge which leads onto the terrace where you will find a 10x4m² private swimming pool and parking for two cars. It is close to many amenities as well as health centre and hospitals too. It has exchange title and is due for completion by the end of the year.