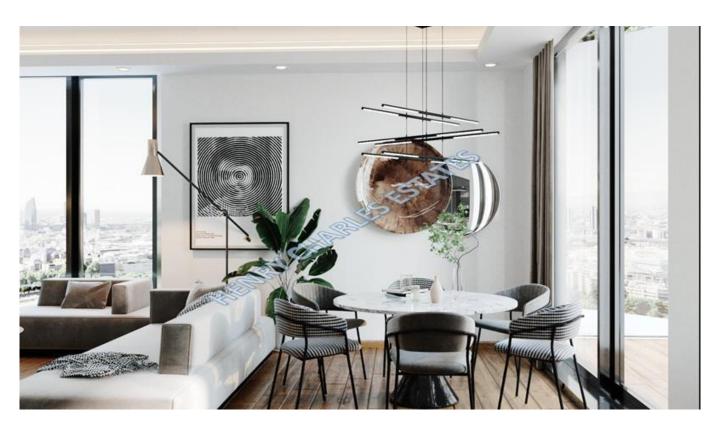

Apartment types are one, two and three bedroom garden & penthouses apartments, each type has 3 types with a private garden, or a second floor with a private rooftop terrace.

These particular one bedroom apartments provide 65m<sup>2</sup> of living space and comprise of an open plan American style kitchen/diner/lounge, one bedroom, and one bathroom, private garden 60m<sup>2</sup>.

Every apartment boasts beautiful sea and mountain views.

Completion is due April 2025 which gives an easy payment plan offered by the developer.

\*\*VIEW & RESERVE EARLY TO AVOID MISSING OUT\*\*