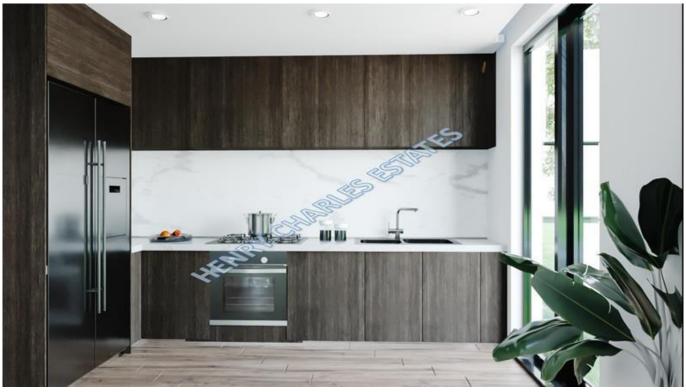

Apartment types are one, two and three bedroom garden & penthouses apartments, each type has 3 types with a private garden, or a second floor with a private rooftop terrace.

These particular one bedroom apartments provide 65m<sup>2</sup> of living space and comprise of an open plan American style kitchen/diner/lounge, one bedroom, and one bathroom, private garden 60m<sup>2</sup>.