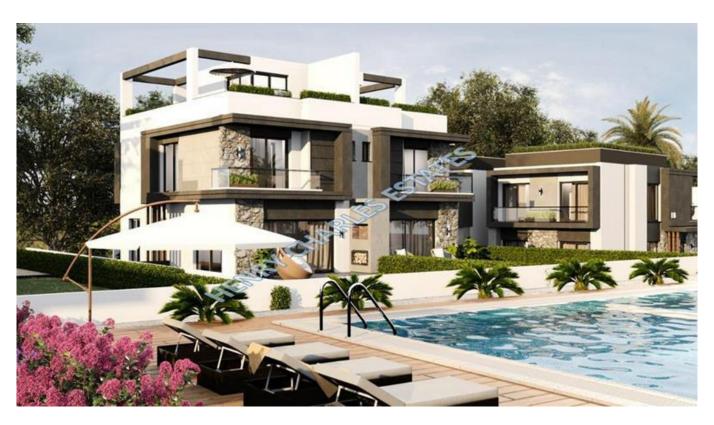

## LUXIOURIES ONE BEDROOM GARDEN APARTMENTS

We are pleased to present this new project in Lapta Located within walking distance to supermarkets, shops, and the sea with its magnificent sandy beach, these apartments are an opportunity not to be missed!!

Apartment types are one, two and three bedroom garden & penthouses apartments, each type has 3 types with a private garden, or a second floor with a private rooftop terrace.

These particular one bedroom apartments provide 65m<sup>2</sup> of living space and comprise of an open plan American style kitchen/diner/lounge, one bedroom, and one bathroom, private garden 60m<sup>2</sup>.

Every apartment boasts beautiful sea and mountain views.

Completion is due April 2025 which gives an easy payment plan offered by the developer.

\*\*VIEW & RESERVE EARLY TO AVOID MISSING OUT\*\*