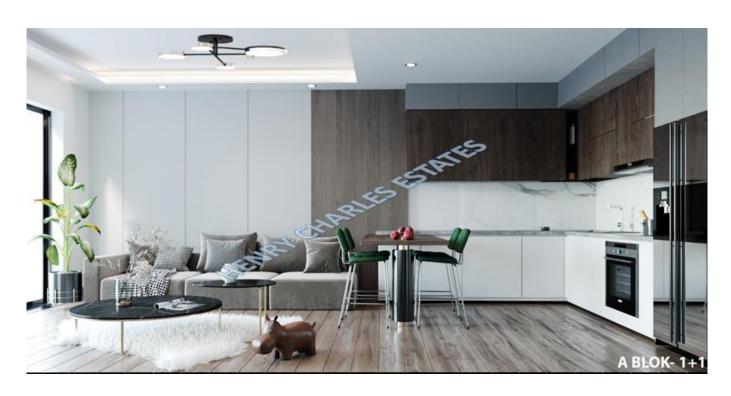

Apartment types are one, two and three bedroom garden & penthouses apartments, each type has 3 types with a private garden, or a second floor with a private rooftop terrace.

These particular one bedroom apartments provide 65m<sup>2</sup> of living space and comprise of an open plan American style kitchen/diner/lounge, one bedroom, and one bathroom, private garden 60m<sup>2</sup>.