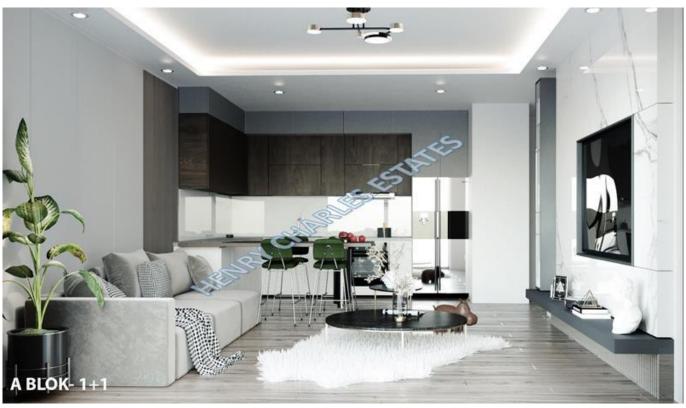

Apartment types are one, two and three bedroom garden & penthouses apartments, each type has 3 types with a private garden, or a second floor with a private rooftop terrace.

These particular one bedroom apartments provide 65m<sup>2</sup> of living space and comprise of an open plan American style kitchen/diner/lounge, one bedroom, and one bathroom, private garden 60m<sup>2</sup>.