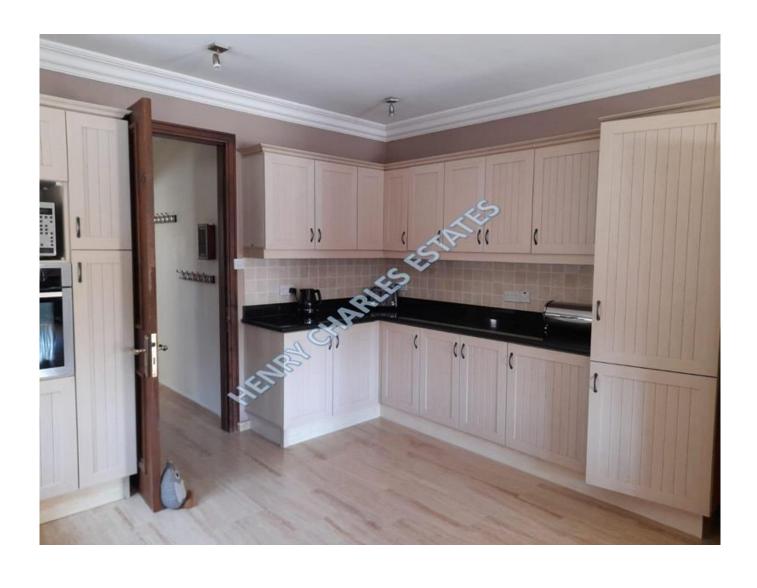

## MAGNIFICENT FIVE BEDROOM VILLA ON LARGE PLOT (INCLUDES 2 BEDROOM COTTAGE, WITH SEPERATE ENTRANCE)

This truly magnificent villa sits on a plot of just under three dönüms and is located in Lapta, west of Kyrenia. Entering the property, you will find a beautifully landscaped garden and a car port. You are greeted with authentic double doors into the villa where there is a grand high ceiling reception area with dining table and separate seating area. A living room on either side of the house and an extra room which can be used as a 5th bedroom, study/office or gym. A spacious fully fitted kitchen and dining area which leads onto the garden, with irrigation and sanitation system, a double Roman-ended swimming pool, bar, bbq area and outside WC. The garden, with plenty of olive and fruit trees, and two wells, leads you to a separate two-bedroom guest house with its own private road, and the potential for additional building, if required. Upstairs, four double bedrooms each come with their own en-suite bathroom, walk-in closet and private balcony. There is air-conditioning in all of the rooms and the villa also has central heating. This exquisite villa is truly a beautiful place to live in and is being sold fully furnished. Call today for a viewing,