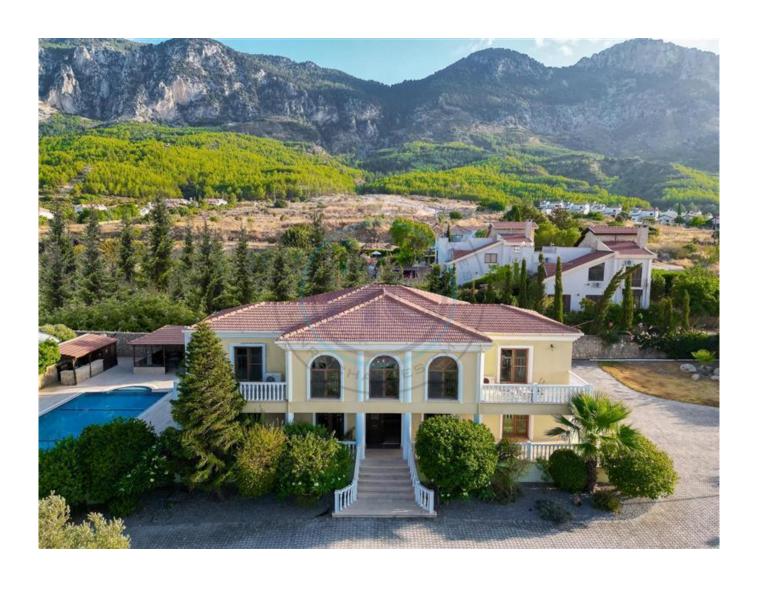

## MAGNIFICENT FIVE BEDROOM VILLA ON LARGE PLOT (INCLUDES 2 BEDROOM COTTAGE, WITH SEPERATE ENTRANCE)

This truly magnificent villa sits on a plot of just under three dönüms and is located in Lapta, west of Kyrenia. Entering the property, you will find a beautifully landscaped garden and a car port. You are greeted with authentic double doors into the villa where there is a grand high ceiling reception area with dining table and separate seating area. A living room on either side of the house and an extra room which can be used as a 5th bedroom, study/office or gym. A spacious fully fitted kitchen and dining area which leads onto the garden, with irrigation and sanitation system, a double Roman-ended swimming pool, bar, bbq area and outside WC. The garden, with plenty of olive and fruit trees, and two wells, leads you to a separate two-bedroom guest house with its own private road, and the potential for additional building, if required. Upstairs, four double bedrooms each come with their own en-suite bathroom, walk-in closet and private balcony. There is air-conditioning in all of the rooms and the villa also has central heating. This exquisite villa is truly a beautiful place to live in and is being sold fully furnished. Call today for a viewing,