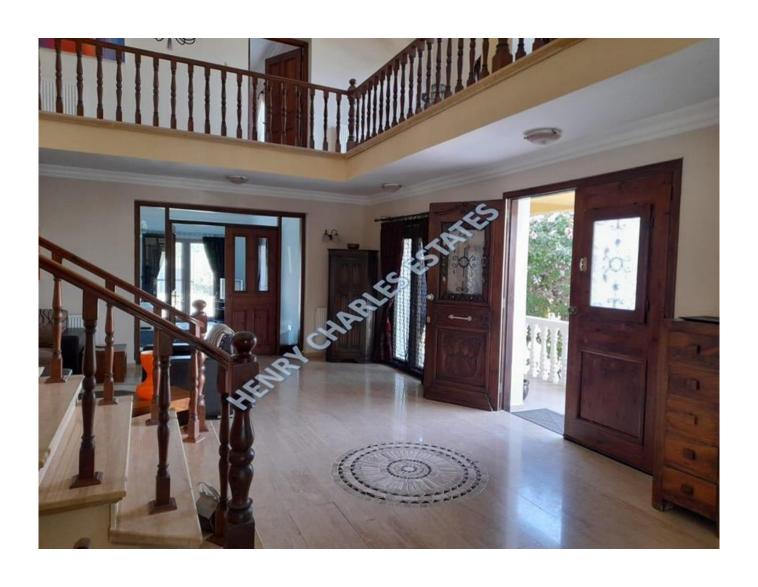

## MAGNIFICENT FIVE BEDROOM VILLA ON LARGE PLOT (INCLUDES 2 BEDROOM COTTAGE, WITH SEPERATE ENTRANCE)

This truly magnificent villa sits on a plot of just under three dönüms and is located in Lapta, west of Kyrenia. Entering the property, you will find a beautifully landscaped garden and a car port. You are greeted with authentic double doors into the villa where there is a grand high ceiling reception area with dining table and separate seating area. A living room on either side of the house and an extra room which can be used as a 5th bedroom, study/office or gym. A spacious fully fitted kitchen and dining area which leads onto the garden, with irrigation and sanitation system, a double Roman-ended swimming pool, bar, bbq area and outside WC. The garden, with plenty of olive and fruit trees, and two wells, leads you to a separate two-bedroom guest house with its own private road, and the potential for additional building, if required. Upstairs, four double bedrooms each come with their own en-suite bathroom, walk-in closet and private balcony. There is air-conditioning in all of the rooms and the villa also has central heating. This exquisite villa is truly a beautiful place to live in and is being sold fully furnished. Call today for a viewing,