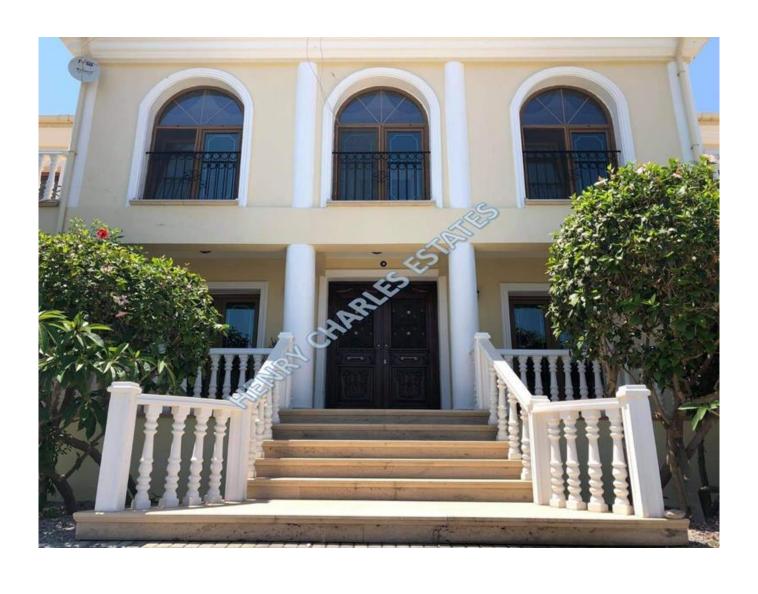

## MAGNIFICENT FIVE BEDROOM VILLA ON LARGE PLOT (INCLUDES 2 BEDROOM COTTAGE, WITH SEPERATE ENTRANCE)

This truly magnificent villa sits on a plot of just under three dönüms and is located in Lapta, west of Kyrenia. Entering the property, you will find a beautifully landscaped garden and a car port. You are greeted with authentic double doors into the villa where there is a grand high ceiling reception area with dining table and separate seating area. A living room on either side of the house and an extra room which can be used as a 5th bedroom, study/office or gym. A spacious fully fitted kitchen and dining area which leads onto the garden, with irrigation and sanitation system, a double Roman-ended swimming pool, bar, bbq area and outside WC. The garden, with plenty of olive and fruit trees, and two wells, leads you to a separate two-bedroom guest house with its own private road, and the potential for additional building, if required. Upstairs, four double bedrooms each come with their own en-suite bathroom, walk-in closet and private balcony. There is air-conditioning in all of the rooms and the villa also has central heating. This exquisite villa is truly a beautiful place to live in and is being sold fully furnished. Call today for a viewing,