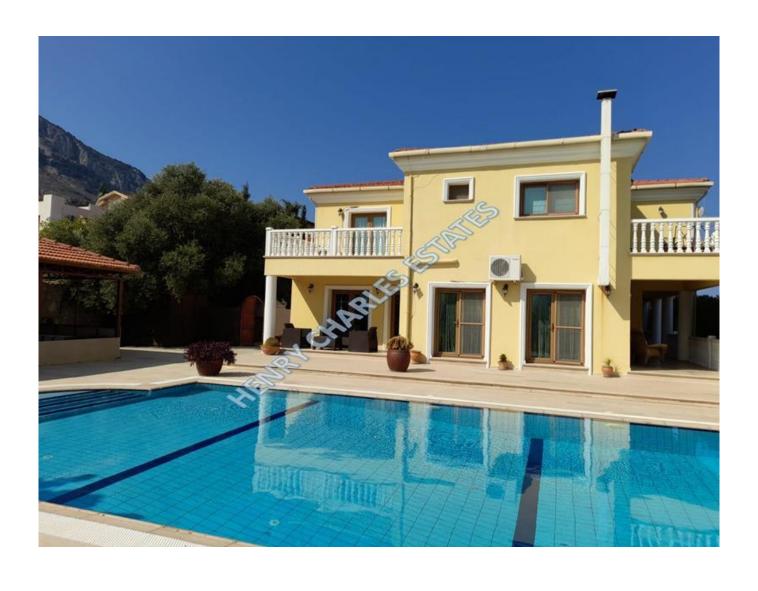

## MAGNIFICENT FIVE BEDROOM VILLA ON LARGE PLOT (INCLUDES 2 BEDROOM COTTAGE, WITH SEPERATE ENTRANCE)

This truly magnificent villa sits on a plot of just under three dönüms and is located in Lapta, west of Kyrenia. Entering the property, you will find a beautifully landscaped garden and a car port. You are greeted with authentic double doors into the villa where there is a grand high ceiling reception area with dining table and separate seating area. A living room on either side of the house and an extra room which can be used as a 5th bedroom, study/office or gym. A spacious fully fitted kitchen and dining area which leads onto the garden, with irrigation and sanitation system, a double Roman-ended swimming pool, bar, bbq area and outside WC. The garden, with plenty of olive and fruit trees, and two wells, leads you to a separate two-bedroom guest house with its own private road, and the potential for additional building, if required. Upstairs, four double bedrooms each come with their own en-suite bathroom, walk-in closet and private balcony. There is air-conditioning in all of the rooms and the villa also has central heating. This exquisite villa is truly a beautiful place to live in and is being sold fully furnished. Call today for a viewing,