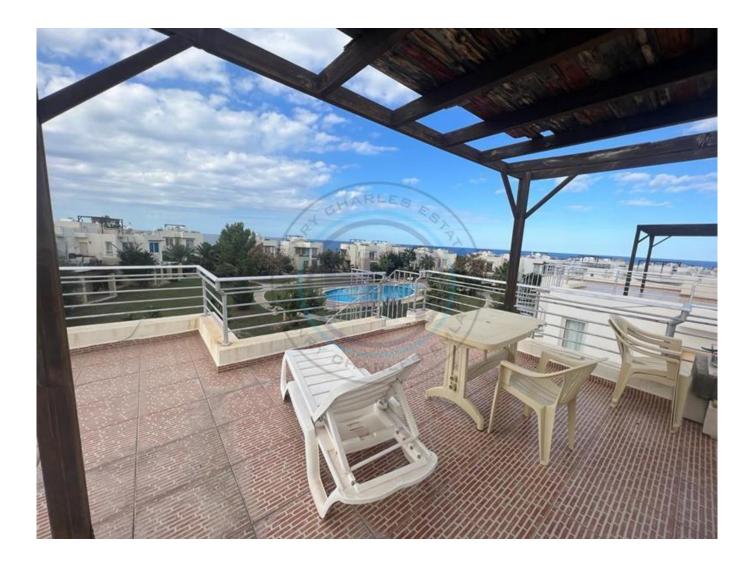

## TWO BEDROOM PENTHOUSE

Beatifully furnished two bedroom penthouse apartment is situated within Turtle Bay Village, in the peaceful region of Esentepe. The apartment comes fully furnished and comprises of an open plan lounge, kitchen and diner, two bedrooms with fitted wardrobes, master bedroom featuring an en-suite, a further family bathroom and a large private 50m² roof terrace, two large balconies. Located only 500 meters from the champion Korineum Golf and Country Club Resort and within easy reach of Kyrenia, the complex features a restaurant, GYM, 6 communal pools, children's play area, tennis courts and much more.