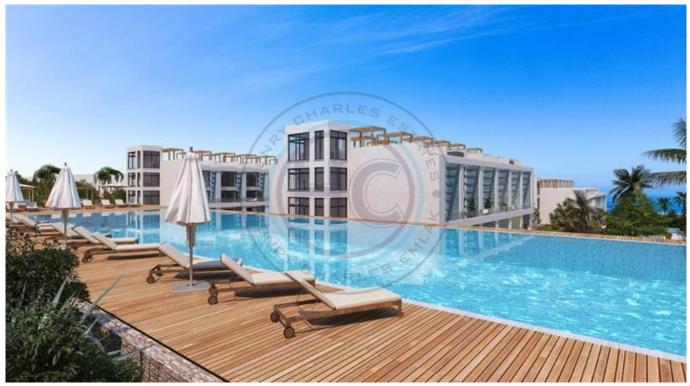

## LUXURY ONE BEDROOM DUPLEX PENTHOUSE APARTMENTS

Introducing a collection of beautifully designed Mediterranean apartments & amp; bungalows, this exclusive project will have uninterrupted views of the Mediterranean sea and the mountains. The project is to be constructed on a plot of 267,600m², with 200,000m² of green areas, and a spacious entrance located 30 meters from the main road, with wonderful landscaped gardens. The 1 bedroom duplex penthouse apartments comprise of an open plan lounge & amp; kitchen with terrace access, and a shower wc. On-site facilities include: Various leisure facilities, communal swimming pool, waterfalls, childrens playground, communal gardens, yoga and meditation rooms, sauna and steam rooms, wellness centre, stations for electric vehicles, management office, supermarket, shops, lounges for food and drink, bike & amp; running track. Location: 250 meters by the sea, Kyrenia: 37 min, Famagusta: 39 minutes, Iskele: 31 min, Ercan Airport: 42 min Payment plan: 30% prepayment, 6 months break, 10% payment, break 6 months, 10% payment, And the balance of 50% payment for interest-free installments for 36 months Completion -2027 & nbsp; & nbsp;