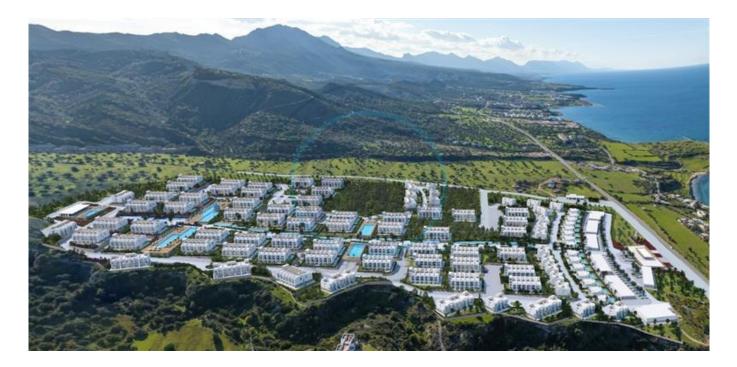

## LUXURY ONE BEDROOM DUPLEX PENTHOUSE APARTMENTS

Introducing a collection of beautifully designed Mediterranean apartments & amp; bungalows, this exclusive project will have uninterrupted views of the Mediterranean sea and the mountains. The project is to be constructed on a plot of 267,600m², with 200,000m² of green areas, and a spacious entrance located 30 meters from the main road, with wonderful landscaped gardens. The 1 bedroom duplex penthouse apartments comprise of an open plan lounge & amp; kitchen with terrace access, and a shower wc. On-site facilities include: Various leisure facilities, communal swimming pool, waterfalls, childrens playground, communal gardens, yoga and meditation rooms, sauna and steam rooms, wellness centre, stations for electric vehicles, management office, supermarket, shops, lounges for food and drink, bike & amp; running track. Location: 250 meters by the sea, Kyrenia: 37 min, Famagusta: 39 minutes, Iskele: 31 min, Ercan Airport: 42 min Payment plan: 30% prepayment, 6 months break, 10% payment, break 6 months, 10% payment, And the balance of 50% payment for interest-free installments for 36 months Completion -2027 & nbsp; & nbsp;