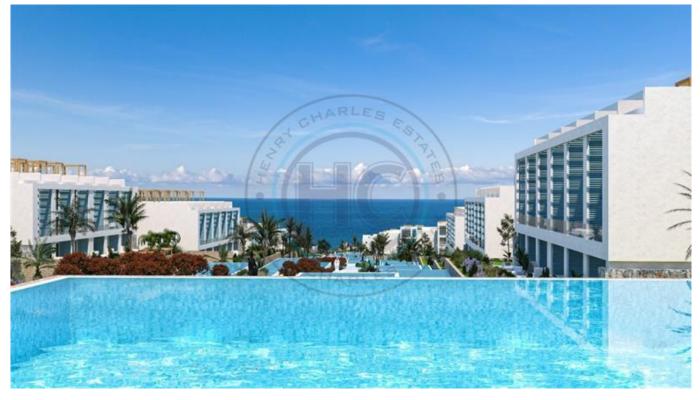

## LUXURY ONE BEDROOM DUPLEX PENTHOUSE APARTMENTS

Introducing a collection of beautifully designed Mediterranean apartments & amp; bungalows, this exclusive project will have uninterrupted views of the Mediterranean sea and the mountains. The project is to be constructed on a plot of 267,600m², with 200,000m² of green areas, and a spacious entrance located 30 meters from the main road, with wonderful landscaped gardens. The 1 bedroom duplex penthouse apartments comprise of an open plan lounge & amp; kitchen with terrace access, and a shower wc. On-site facilities include: Various leisure facilities, communal swimming pool, waterfalls, childrens playground, communal gardens, yoga and meditation rooms, sauna and steam rooms, wellness centre, stations for electric vehicles, management office, supermarket, shops, lounges for food and drink, bike & amp; running track. Location: 250 meters by the sea, Kyrenia: 37 min, Famagusta: 39 minutes, Iskele: 31 min, Ercan Airport: 42 min Payment plan: 30% prepayment, 6 months break, 10% payment, break 6 months, 10% payment, And the balance of 50% payment for interest-free installments for 36 months Completion -2027 & nbsp; & nbsp;