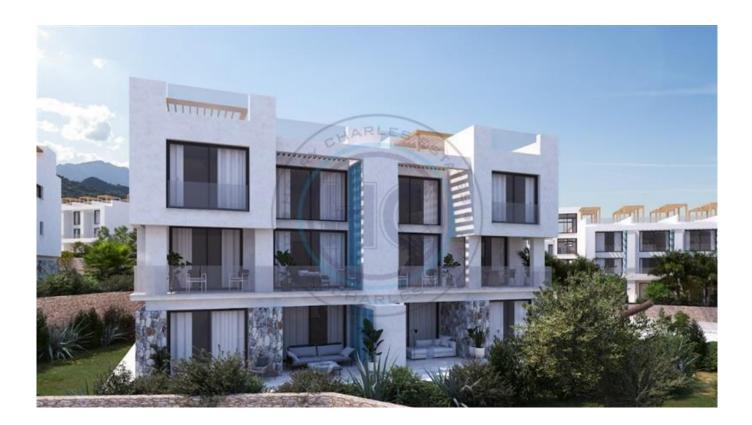

## LUXURY ONE BEDROOM DUPLEX PENTHOUSE APARTMENTS

Introducing a collection of beautifully designed Mediterranean apartments & amp; bungalows, this exclusive project will have uninterrupted views of the Mediterranean sea and the mountains. The project is to be constructed on a plot of 267,600m², with 200,000m² of green areas, and a spacious entrance located 30 meters from the main road, with wonderful landscaped gardens. The 1 bedroom duplex penthouse apartments comprise of an open plan lounge & amp; kitchen with terrace access, and a shower wc. On-site facilities include: Various leisure facilities, communal swimming pool, waterfalls, childrens playground, communal gardens, yoga and meditation rooms, sauna and steam rooms, wellness centre, stations for electric vehicles, management office, supermarket, shops, lounges for food and drink, bike & amp; running track. Location: 250 meters by the sea, Kyrenia: 37 min, Famagusta: 39 minutes, Iskele: 31 min, Ercan Airport: 42 min Payment plan: 30% prepayment, 6 months break, 10% payment, break 6 months, 10% payment, And the balance of 50% payment for interest-free installments for 36 months Completion -2027 & nbsp; & nbsp;