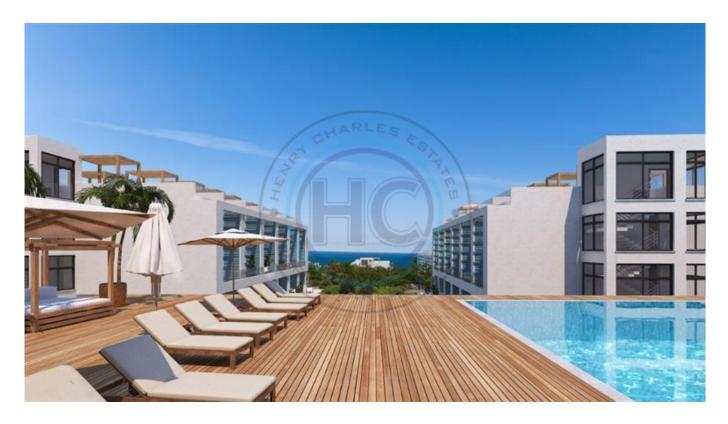

## LUXURY ONE BEDROOM DUPLEX PENTHOUSE APARTMENTS

Introducing a collection of beautifully designed Mediterranean apartments & amp; bungalows, this exclusive project will have uninterrupted views of the Mediterranean sea and the mountains. The project is to be constructed on a plot of 267,600m², with 200,000m² of green areas, and a spacious entrance located 30 meters from the main road, with wonderful landscaped gardens. The 1 bedroom duplex penthouse apartments comprise of an open plan lounge & amp; kitchen with terrace access, and a shower wc. On-site facilities include: Various leisure facilities, communal swimming pool, waterfalls, childrens playground, communal gardens, yoga and meditation rooms, sauna and steam rooms, wellness centre, stations for electric vehicles, management office, supermarket, shops, lounges for food and drink, bike & amp; running track. Location: 250 meters by the sea, Kyrenia: 37 min, Famagusta: 39 minutes, Iskele: 31 min, Ercan Airport: 42 min Payment plan: 30% prepayment, 6 months break, 10% payment, break 6 months, 10% payment, And the balance of 50% payment for interest-free installments for 36 months Completion -2027 & nbsp; & nbsp;