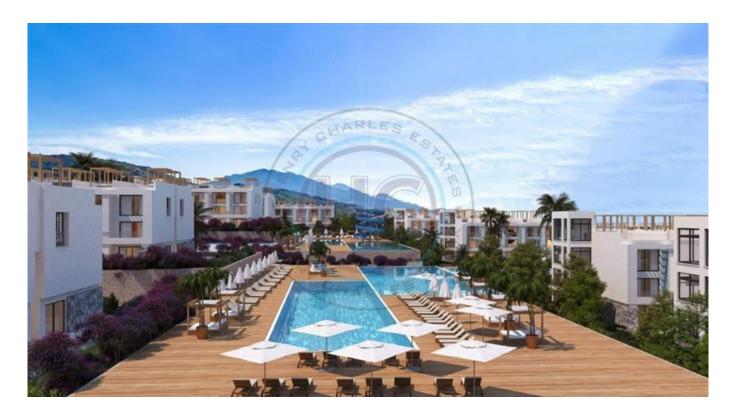

## LUXURY ONE BEDROOM DUPLEX PENTHOUSE APARTMENTS

Introducing a collection of beautifully designed Mediterranean apartments & amp; bungalows, this exclusive project will have uninterrupted views of the Mediterranean sea and the mountains. The project is to be constructed on a plot of 267,600m², with 200,000m² of green areas, and a spacious entrance located 30 meters from the main road, with wonderful landscaped gardens. The 1 bedroom duplex penthouse apartments comprise of an open plan lounge & amp; kitchen with terrace access, and a shower wc. On-site facilities include: Various leisure facilities, communal swimming pool, waterfalls, childrens playground, communal gardens, yoga and meditation rooms, sauna and steam rooms, wellness centre, stations for electric vehicles, management office, supermarket, shops, lounges for food and drink, bike & amp; running track. Location: 250 meters by the sea, Kyrenia: 37 min, Famagusta: 39 minutes, Iskele: 31 min, Ercan Airport: 42 min Payment plan: 30% prepayment, 6 months break, 10% payment, break 6 months, 10% payment, And the balance of 50% payment for interest-free installments for 36 months Completion -2027 & nbsp; & nbsp;