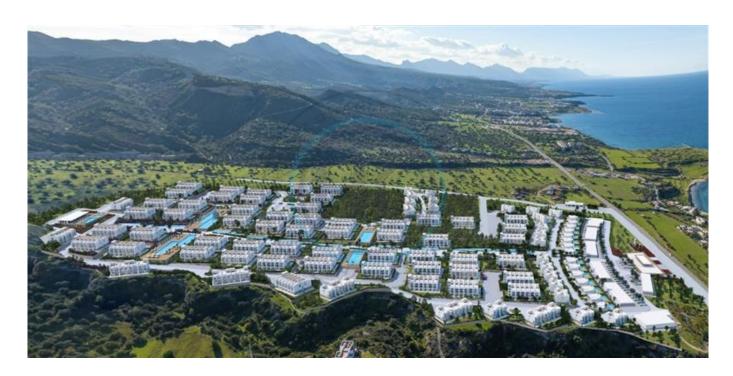

## LUXURY TWO BEDROOM DUPLEX PENTHOUSE APARTMENTS

Introducing a collection of beautifully designed Mediterranean apartments & Samp; bungalows, this exclusive project will have uninterrupted views of the Mediterranean sea and the mountains. The project is to be constructed on a plot of 267,600m², with 200,000m² of green areas, and a spacious entrance located 30 meters from the main road, with wonderful landscaped gardens. The 2 bedroom duplex penthouse apartments comprise of an open plan lounge & Samp; kitchen with terrace access, a shower wc and a spacious roof top terrace. On-site facilities include: Various leisure facilities, communal swimming pool, waterfalls, childrens playground, communal gardens, yoga and meditation rooms, sauna and steam rooms, wellness centre, stations for electric vehicles, management office, supermarket, shops, lounges for food and drink, bike & Samp; running track. Location: 250 meters by the sea, Kyrenia: 37 min, Famagusta: 39 minutes, Iskele: 31 min, Ercan Airport: 42 min Payment plan: 30% prepayment, 6 months break, 10% payment, break 6 months, 10% payment, And the balance of 50% payment for interest-free installments for 36 months Completion -2027 & Shosp; & Shosp;