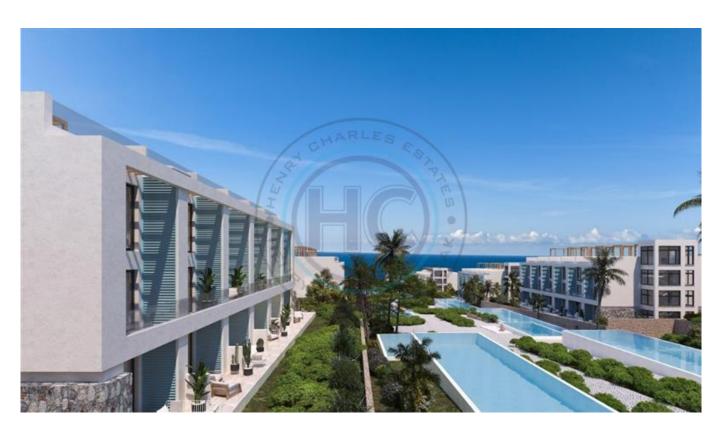

## LUXURY TWO BEDROOM DUPLEX PENTHOUSE APARTMENTS

Introducing a collection of beautifully designed Mediterranean apartments & Samp; bungalows, this exclusive project will have uninterrupted views of the Mediterranean sea and the mountains. The project is to be constructed on a plot of 267,600m², with 200,000m² of green areas, and a spacious entrance located 30 meters from the main road, with wonderful landscaped gardens. The 2 bedroom duplex penthouse apartments comprise of an open plan lounge & Samp; kitchen with terrace access, a shower wc and a spacious roof top terrace. On-site facilities include: Various leisure facilities, communal swimming pool, waterfalls, childrens playground, communal gardens, yoga and meditation rooms, sauna and steam rooms, wellness centre, stations for electric vehicles, management office, supermarket, shops, lounges for food and drink, bike & Samp; running track. Location: 250 meters by the sea, Kyrenia: 37 min, Famagusta: 39 minutes, Iskele: 31 min, Ercan Airport: 42 min Payment plan: 30% prepayment, 6 months break, 10% payment, break 6 months, 10% payment, And the balance of 50% payment for interest-free installments for 36 months Completion -2027 & Shosp; & Shosp;