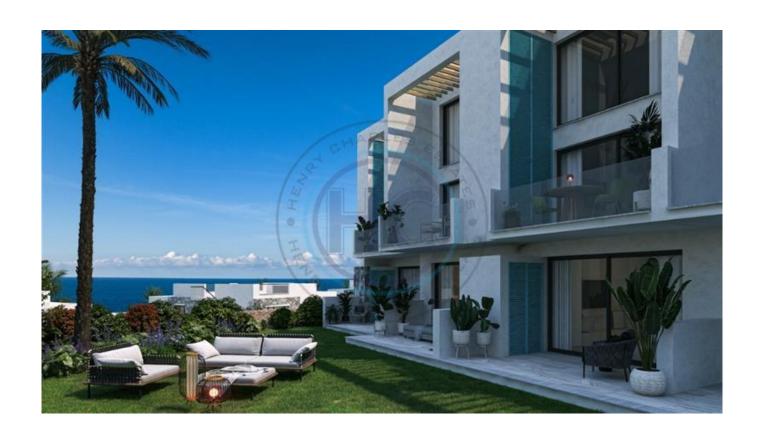

## LUXURY TWO BEDROOM DUPLEX PENTHOUSE APARTMENTS

Introducing a collection of beautifully designed Mediterranean apartments & Samp; bungalows, this exclusive project will have uninterrupted views of the Mediterranean sea and the mountains. The project is to be constructed on a plot of 267,600m², with 200,000m² of green areas, and a spacious entrance located 30 meters from the main road, with wonderful landscaped gardens. The 2 bedroom duplex penthouse apartments comprise of an open plan lounge & Samp; kitchen with terrace access, a shower wc and a spacious roof top terrace. On-site facilities include: Various leisure facilities, communal swimming pool, waterfalls, childrens playground, communal gardens, yoga and meditation rooms, sauna and steam rooms, wellness centre, stations for electric vehicles, management office, supermarket, shops, lounges for food and drink, bike & Samp; running track. Location: 250 meters by the sea, Kyrenia: 37 min, Famagusta: 39 minutes, Iskele: 31 min, Ercan Airport: 42 min Payment plan: 30% prepayment, 6 months break, 10% payment, break 6 months, 10% payment, And the balance of 50% payment for interest-free installments for 36 months Completion -2027 & Shosp; & Shosp;