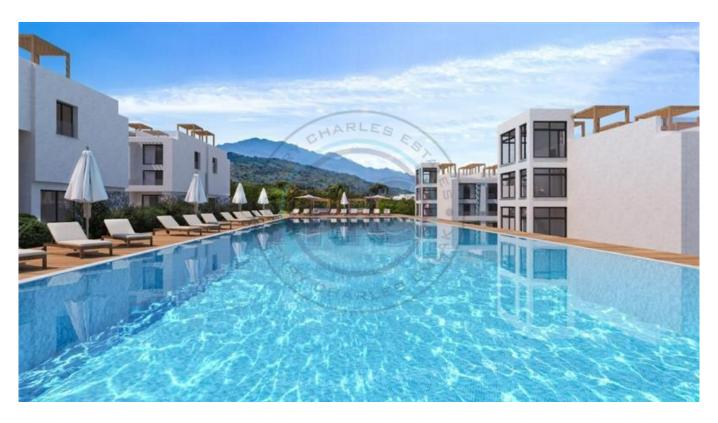

## LUXURY TWO BEDROOM DUPLEX PENTHOUSE APARTMENTS

Introducing a collection of beautifully designed Mediterranean apartments & Samp; bungalows, this exclusive project will have uninterrupted views of the Mediterranean sea and the mountains. The project is to be constructed on a plot of 267,600m², with 200,000m² of green areas, and a spacious entrance located 30 meters from the main road, with wonderful landscaped gardens. The 2 bedroom duplex penthouse apartments comprise of an open plan lounge & Samp; kitchen with terrace access, a shower wc and a spacious roof top terrace. On-site facilities include: Various leisure facilities, communal swimming pool, waterfalls, childrens playground, communal gardens, yoga and meditation rooms, sauna and steam rooms, wellness centre, stations for electric vehicles, management office, supermarket, shops, lounges for food and drink, bike & Samp; running track. Location: 250 meters by the sea, Kyrenia: 37 min, Famagusta: 39 minutes, Iskele: 31 min, Ercan Airport: 42 min Payment plan: 30% prepayment, 6 months break, 10% payment, break 6 months, 10% payment, And the balance of 50% payment for interest-free installments for 36 months Completion -2027 & Shosp; & Shosp;