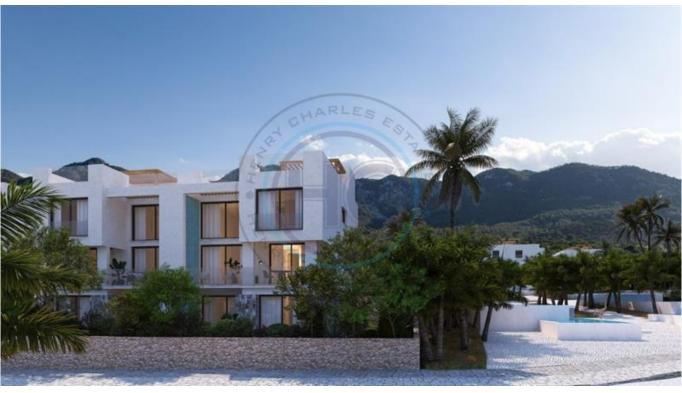

## LUXURY TWO BEDROOM DUPLEX PENTHOUSE APARTMENTS

Introducing a collection of beautifully designed Mediterranean apartments & Samp; bungalows, this exclusive project will have uninterrupted views of the Mediterranean sea and the mountains. The project is to be constructed on a plot of 267,600m², with 200,000m² of green areas, and a spacious entrance located 30 meters from the main road, with wonderful landscaped gardens. The 2 bedroom duplex penthouse apartments comprise of an open plan lounge & Samp; kitchen with terrace access, a shower wc and a spacious roof top terrace. On-site facilities include: Various leisure facilities, communal swimming pool, waterfalls, childrens playground, communal gardens, yoga and meditation rooms, sauna and steam rooms, wellness centre, stations for electric vehicles, management office, supermarket, shops, lounges for food and drink, bike & Samp; running track. Location: 250 meters by the sea, Kyrenia: 37 min, Famagusta: 39 minutes, Iskele: 31 min, Ercan Airport: 42 min Payment plan: 30% prepayment, 6 months break, 10% payment, break 6 months, 10% payment, And the balance of 50% payment for interest-free installments for 36 months Completion -2027 & Shosp; & Shosp;