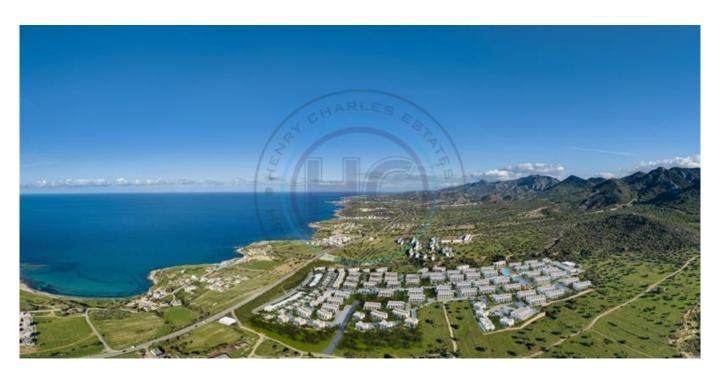

## LUXURY THREE BEDROOM DUPLEX PENTHOUSE APARTMENTS

Introducing a collection of beautifully designed Mediterranean apartments & Deautifully Designed States of the Mediterranean sea and the mountains. The project is to be constructed on a plot of 267,600m Sup2; with 200,000m Sup2; of green areas, and a spacious entrance located 30 meters from the main road, with wonderful landscaped gardens. The 3 bedroom duplex penthouse apartments comprise of an open plan lounge Samp; kitchen with terrace access, a spacious roof top terrace, and a shower wc. On-site facilities include: Various leisure facilities, communal swimming pool, waterfalls, childrens playground, communal gardens, yoga and meditation rooms, sauna and steam rooms, wellness centre, stations for electric vehicles, management office, supermarket, shops, lounges for food and drink, bike Samp; running track. Location: 250 meters by the sea, Kyrenia: 37 min, Famagusta: 39 minutes, Iskele: 31 min, Ercan Airport: 42 min Payment plan: 30% prepayment, 6 months break, 10% payment, break 6 months, 10% payment, the balance of 50% payment for interest-free installments for 36 months Completion -2027 Sanbsp; Sanbsp;