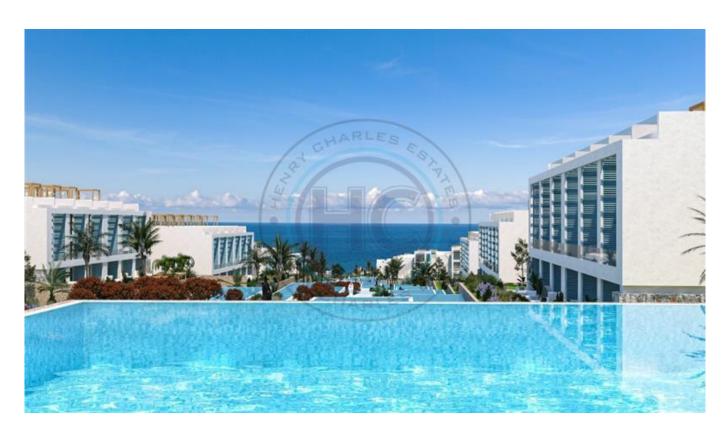

## LUXURY THREE BEDROOM DUPLEX PENTHOUSE APARTMENTS

Introducing a collection of beautifully designed Mediterranean apartments & Deautifully Designed States of the Mediterranean sea and the mountains. The project is to be constructed on a plot of 267,600m Sup2; with 200,000m Sup2; of green areas, and a spacious entrance located 30 meters from the main road, with wonderful landscaped gardens. The 3 bedroom duplex penthouse apartments comprise of an open plan lounge Samp; kitchen with terrace access, a spacious roof top terrace, and a shower wc. On-site facilities include: Various leisure facilities, communal swimming pool, waterfalls, childrens playground, communal gardens, yoga and meditation rooms, sauna and steam rooms, wellness centre, stations for electric vehicles, management office, supermarket, shops, lounges for food and drink, bike Samp; running track. Location: 250 meters by the sea, Kyrenia: 37 min, Famagusta: 39 minutes, Iskele: 31 min, Ercan Airport: 42 min Payment plan: 30% prepayment, 6 months break, 10% payment, break 6 months, 10% payment, the balance of 50% payment for interest-free installments for 36 months Completion -2027 Sanbsp; Sanbsp;