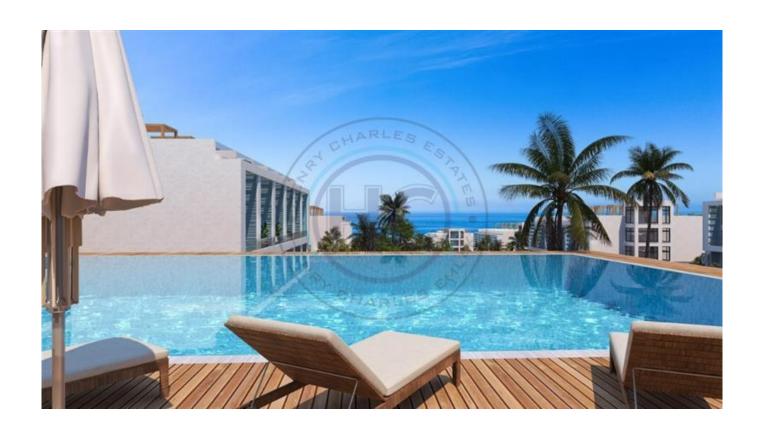

## LUXURY THREE BEDROOM DUPLEX PENTHOUSE APARTMENTS

Introducing a collection of beautifully designed Mediterranean apartments & Deautifully Designed States of the Mediterranean sea and the mountains. The project is to be constructed on a plot of 267,600m Sup2; with 200,000m Sup2; of green areas, and a spacious entrance located 30 meters from the main road, with wonderful landscaped gardens. The 3 bedroom duplex penthouse apartments comprise of an open plan lounge Samp; kitchen with terrace access, a spacious roof top terrace, and a shower wc. On-site facilities include: Various leisure facilities, communal swimming pool, waterfalls, childrens playground, communal gardens, yoga and meditation rooms, sauna and steam rooms, wellness centre, stations for electric vehicles, management office, supermarket, shops, lounges for food and drink, bike Samp; running track. Location: 250 meters by the sea, Kyrenia: 37 min, Famagusta: 39 minutes, Iskele: 31 min, Ercan Airport: 42 min Payment plan: 30% prepayment, 6 months break, 10% payment, break 6 months, 10% payment, the balance of 50% payment for interest-free installments for 36 months Completion -2027 Sanbsp; Sanbsp;