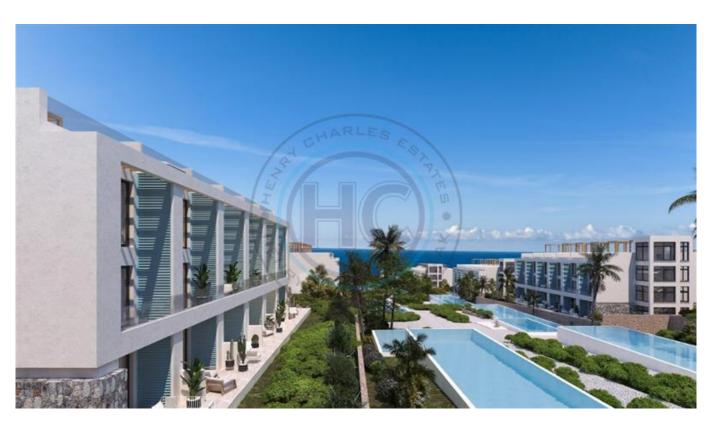

## LUXURY THREE BEDROOM DUPLEX PENTHOUSE APARTMENTS

Introducing a collection of beautifully designed Mediterranean apartments & Deautifully Designed States of the Mediterranean sea and the mountains. The project is to be constructed on a plot of 267,600m Sup2; with 200,000m Sup2; of green areas, and a spacious entrance located 30 meters from the main road, with wonderful landscaped gardens. The 3 bedroom duplex penthouse apartments comprise of an open plan lounge Samp; kitchen with terrace access, a spacious roof top terrace, and a shower wc. On-site facilities include: Various leisure facilities, communal swimming pool, waterfalls, childrens playground, communal gardens, yoga and meditation rooms, sauna and steam rooms, wellness centre, stations for electric vehicles, management office, supermarket, shops, lounges for food and drink, bike Samp; running track. Location: 250 meters by the sea, Kyrenia: 37 min, Famagusta: 39 minutes, Iskele: 31 min, Ercan Airport: 42 min Payment plan: 30% prepayment, 6 months break, 10% payment, break 6 months, 10% payment, the balance of 50% payment for interest-free installments for 36 months Completion -2027 Sanbsp; Sanbsp;