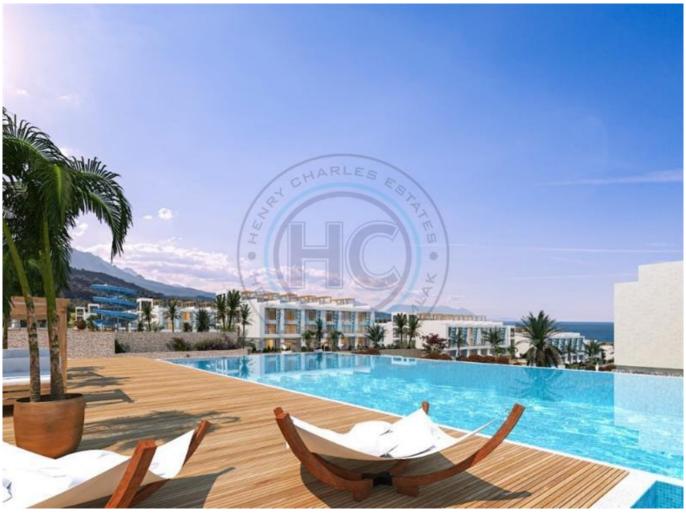

## LUXURY THREE BEDROOM DUPLEX PENTHOUSE APARTMENTS

Introducing a collection of beautifully designed Mediterranean apartments & Deautifully Designed States of the Mediterranean sea and the mountains. The project is to be constructed on a plot of 267,600m Sup2; with 200,000m Sup2; of green areas, and a spacious entrance located 30 meters from the main road, with wonderful landscaped gardens. The 3 bedroom duplex penthouse apartments comprise of an open plan lounge Samp; kitchen with terrace access, a spacious roof top terrace, and a shower wc. On-site facilities include: Various leisure facilities, communal swimming pool, waterfalls, childrens playground, communal gardens, yoga and meditation rooms, sauna and steam rooms, wellness centre, stations for electric vehicles, management office, supermarket, shops, lounges for food and drink, bike Samp; running track. Location: 250 meters by the sea, Kyrenia: 37 min, Famagusta: 39 minutes, Iskele: 31 min, Ercan Airport: 42 min Payment plan: 30% prepayment, 6 months break, 10% payment, break 6 months, 10% payment, the balance of 50% payment for interest-free installments for 36 months Completion -2027 Sanbsp; Sanbsp;