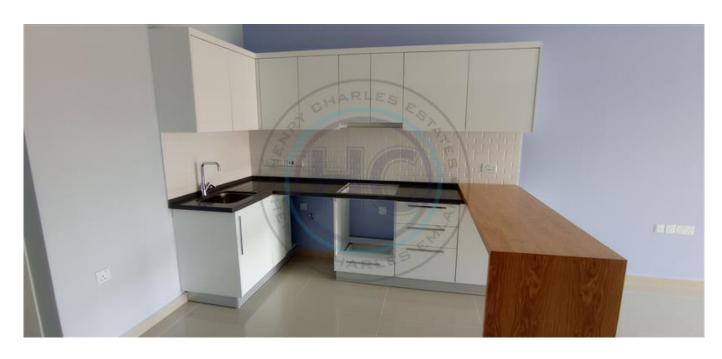

## 60 m<sup>2</sup> STUDIO IN CAESAR RESORT PHASE 4

60 m² STUDIO IN CAESAR RESORT PHASE 4 This studio with a separate space for bed, making it almost like a one-bed for the price of a studio, is located in the sough-after Long Beach area, on Caesar Resort phase 4, with many facilities included in the monthly maintenance fee: gym membership, access to indoor pool and sauna, children's playgrounds and kids club. Closed area is 52 m² and terrace area is 8.2 m². This property is oriented to face the new pool and entertainment area, hence making it a great 'buy to let' investment. Signing up with a good management system, you may receive a steady income from daily and weekly rentals received from tourists, or you may go long-term and rent it out two receive 6 months or a year of rentals in advance. As for a potential full-time residency, the large area of this studio unit, as well as the space allocated for the bed, make it no different than a one bedroom apartment, for the price of a studio. Total living area is 60 m², the unit has been newly delivered, never lived in before, and is ready to be transferred to the new owner. Maintenance fee for large studio is £63 per month or £756 per year for the 2024-2026 period. Site facilities 2 Walking distance to the beach ? Many outdoor pools ? Indoor pool ? Gym & Dym & Spa 2 On-Site Cafes and Restaurants 2 Children's playgrounds 2 Kids Club 2 Shuttle service to other Caesar sites