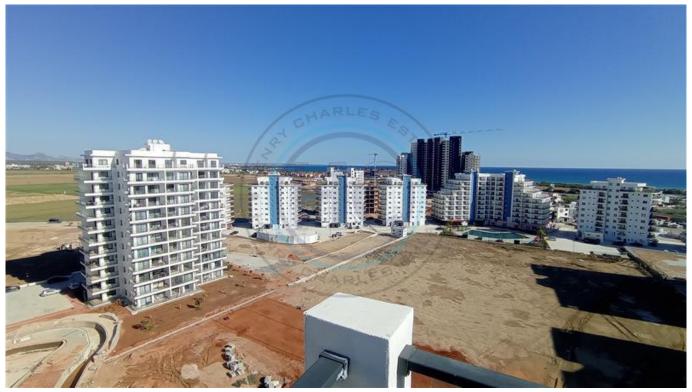

## SEAVIEW FOUR BEDROOM PENTHOUSE IN LONG BEACH

SEAVIEW FOUR BEDROOM PENTHOUSE IN LONG BEACH We are pleased to present this sea view penthouse overseeing the Mediterranean Sea, with panoramic views from its lounge and terraces. This property is oriented to face the new pool and entertainment area. As for a potential full-time residency, the property is spacious, with three en-suite bedrooms, a fourth bedroom that can be converted to a home office, a good sized kitchen, and a large lounge with forever sea view. Total living area is 198 m² (158 m² + 40 m² terraces), the unit's interiors are under construction and due for delivery in April 2024, ready to be transferred to the new owner. Maintenance fee for the 4+1 penthouse is £85 per month or £1020 per year for the 2024-2026 period, which includes access to all site facilities: Site facilities ? Walking distance to the beach ? Many outdoor pools ? Indoor pool ? Gym & Sauna ? Spa ? On-Site Cafes and Restaurants ? Children's playgrounds ? Kids Club ? Shuttle service to other Caesar sites