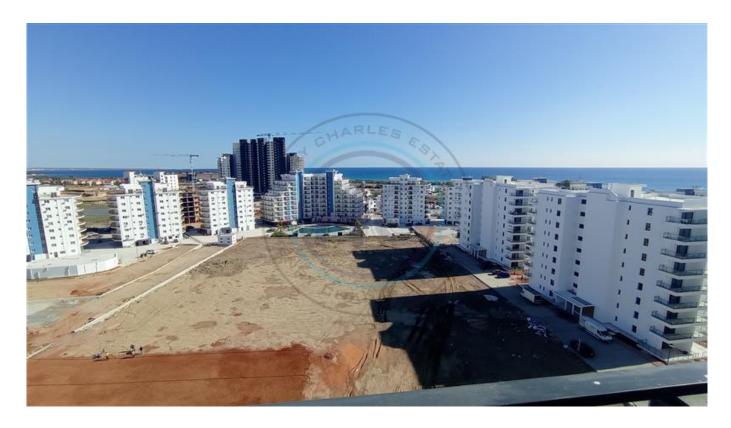

## SEAVIEW FOUR BEDROOM PENTHOUSE IN LONG BEACH

SEAVIEW FOUR BEDROOM PENTHOUSE IN LONG BEACH We are pleased to present this sea view penthouse overseeing the Mediterranean Sea, with panoramic views from its lounge and terraces. This property is oriented to face the new pool and entertainment area. As for a potential full-time residency, the property is spacious, with three en-suite bedrooms, a fourth bedroom that can be converted to a home office, a good sized kitchen, and a large lounge with forever sea view. Total living area is 198 m² (158 m² + 40 m² terraces), the unit's interiors are under construction and due for delivery in April 2024, ready to be transferred to the new owner. Maintenance fee for the 4+1 penthouse is £85 per month or £1020 per year for the 2024-2026 period, which includes access to all site facilities: Site facilities ? Walking distance to the beach ? Many outdoor pools ? Indoor pool ? Gym & Sauna ? Spa ? On-Site Cafes and Restaurants ? Children's playgrounds ? Kids Club ? Shuttle service to other Caesar sites