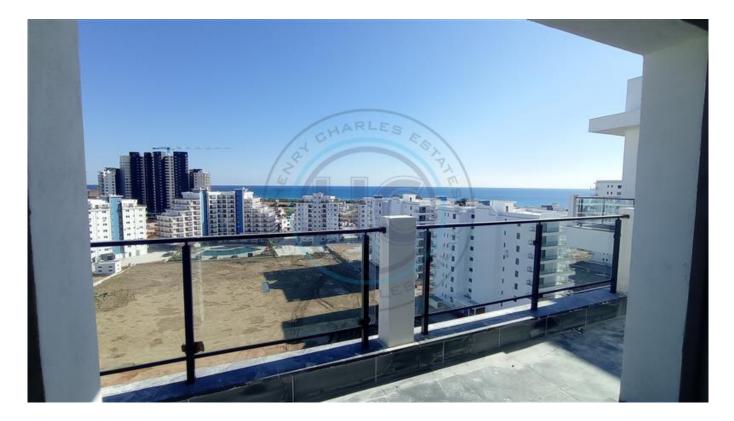

## SEAVIEW FOUR BEDROOM PENTHOUSE IN LONG BEACH

SEAVIEW FOUR BEDROOM PENTHOUSE IN LONG BEACH We are pleased to present this sea view penthouse overseeing the Mediterranean Sea, with panoramic views from its lounge and terraces. This property is oriented to face the new pool and entertainment area. As for a potential full-time residency, the property is spacious, with three en-suite bedrooms, a fourth bedroom that can be converted to a home office, a good sized kitchen, and a large lounge with forever sea view. Total living area is 198 m² (158 m² + 40 m² terraces), the unit's interiors are under construction and due for delivery in April 2024, ready to be transferred to the new owner. Maintenance fee for the 4+1 penthouse is £85 per month or £1020 per year for the 2024-2026 period, which includes access to all site facilities: Site facilities ? Walking distance to the beach ? Many outdoor pools ? Indoor pool ? Gym & Sauna ? Spa ? On-Site Cafes and Restaurants ? Children's playgrounds ? Kids Club ? Shuttle service to other Caesar sites