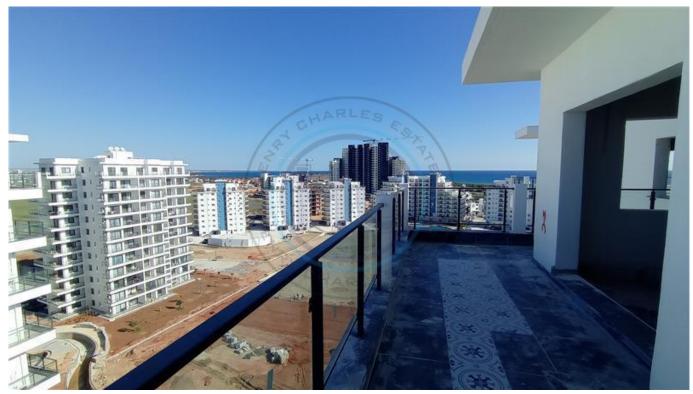

## SEAVIEW FOUR BEDROOM PENTHOUSE IN LONG BEACH

SEAVIEW FOUR BEDROOM PENTHOUSE IN LONG BEACH We are pleased to present this sea view penthouse overseeing the Mediterranean Sea, with panoramic views from its lounge and terraces. This property is oriented to face the new pool and entertainment area. As for a potential full-time residency, the property is spacious, with three en-suite bedrooms, a fourth bedroom that can be converted to a home office, a good sized kitchen, and a large lounge with forever sea view. Total living area is 198 m² (158 m² + 40 m² terraces), the unit's interiors are under construction and due for delivery in April 2024, ready to be transferred to the new owner. Maintenance fee for the 4+1 penthouse is £85 per month or £1020 per year for the 2024-2026 period, which includes access to all site facilities: Site facilities ? Walking distance to the beach ? Many outdoor pools ? Indoor pool ? Gym & Sauna ? Spa ? On-Site Cafes and Restaurants ? Children's playgrounds ? Kids Club ? Shuttle service to other Caesar sites