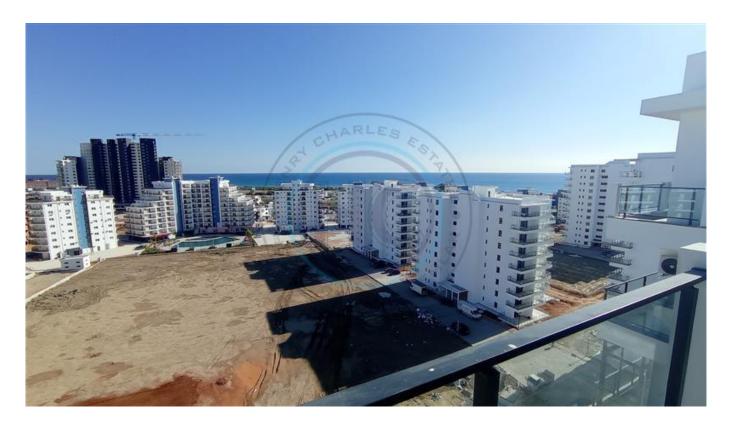

## SEAVIEW FOUR BEDROOM PENTHOUSE IN LONG BEACH

SEAVIEW FOUR BEDROOM PENTHOUSE IN LONG BEACH We are pleased to present this sea view penthouse overseeing the Mediterranean Sea, with panoramic views from its lounge and terraces. This property is oriented to face the new pool and entertainment area. As for a potential full-time residency, the property is spacious, with three en-suite bedrooms, a fourth bedroom that can be converted to a home office, a good sized kitchen, and a large lounge with forever sea view. Total living area is 198 m² (158 m² + 40 m² terraces), the unit's interiors are under construction and due for delivery in April 2024, ready to be transferred to the new owner. Maintenance fee for the 4+1 penthouse is £85 per month or £1020 per year for the 2024-2026 period, which includes access to all site facilities: Site facilities ? Walking distance to the beach ? Many outdoor pools ? Indoor pool ? Gym & Sauna ? Spa ? On-Site Cafes and Restaurants ? Children's playgrounds ? Kids Club ? Shuttle service to other Caesar sites