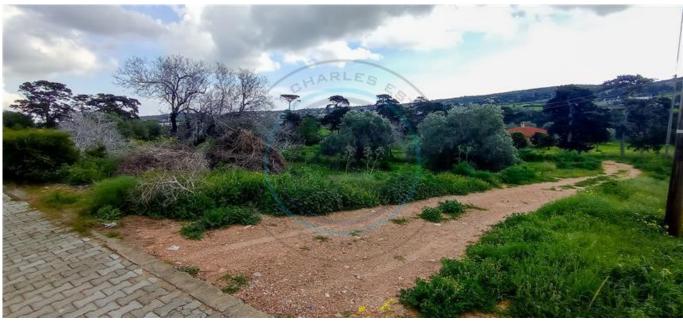

## TWO BEDROOM STONE HOUSE WITH PRIVATE GARDEN AND FIREPLACE

Quiet, Secluded, Two Bedroom Stone House with Private Garden and Fireplace / Nature and Mountain view / Raft foundation, 50cm stone wall with reinforced concrete frame Living room and kitchen: Pleasant area in front of the fireplace to socialize with close friends The property is furnished with furniture, white goods, air conditioner in the lounge, and beds in both bedrooms Building: 2 'Raft Foundation' earthquake-resistant construction 2 50cm stone wall with reinforced concrete frame 2 Granite Fireplace 2 Village Oven in the Garden 2 7 ton water tank 2 Solar heating 2 Air conditioning Location: 2 Close to markets, gas station, hospital, police station ? The distance of the house from the road is 75 meters, a legal road has been built with permission in front of the garden, there is an official road on the title deed, 35 meters from the land to the road is a state land, it can be purchased from the state. In the back, facing the mountain is a forest, with unobstructed nature and mountain views. Garden: 2 Water well 2 Traditional Turkish Village Oven 2 Brush tree, laurel tree, Cypriot date palm, palm tree, stone pine, Cypriot olive, miyaforum, tooth almond, Cypriot apricot, formosa plum, loquat, red plum, walnut ? Troodos apple, golden apple, black fig, Wonderful Pomegranate, medlar, Atis fruit, Guafa, Sultani Grape, vineyard grape, dragon fruit and flower, black artichoke, white artichoke, oleander, pamelo, black orange, washington orange, blood washington orange, mandarin 