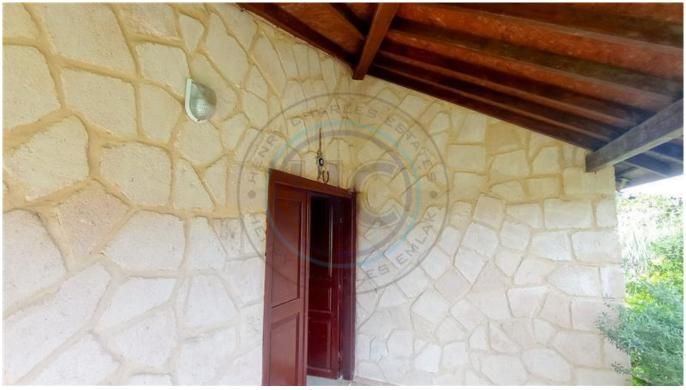

## TWO BEDROOM STONE HOUSE WITH PRIVATE GARDEN AND FIREPLACE

Quiet, Secluded, Two Bedroom Stone House with Private Garden and Fireplace / Nature and Mountain view / Raft foundation, 50cm stone wall with reinforced concrete frame Living room and kitchen: Pleasant area in front of the fireplace to socialize with close friends The property is furnished with furniture, white goods, air conditioner in the lounge, and beds in both bedrooms Building: 2 'Raft Foundation' earthquake-resistant construction 2 50cm stone wall with reinforced concrete frame 2 Granite Fireplace 2 Village Oven in the Garden 2 7 ton water tank 2 Solar heating 2 Air conditioning Location: 2 Close to markets, gas station, hospital, police station ? The distance of the house from the road is 75 meters, a legal road has been built with permission in front of the garden, there is an official road on the title deed, 35 meters from the land to the road is a state land, it can be purchased from the state. In the back, facing the mountain is a forest, with unobstructed nature and mountain views. Garden: 2 Water well 2 Traditional Turkish Village Oven 2 Brush tree, laurel tree, Cypriot date palm, palm tree, stone pine, Cypriot olive, miyaforum, tooth almond, Cypriot apricot, formosa plum, loquat, red plum, walnut ? Troodos apple, golden apple, black fig, Wonderful Pomegranate, medlar, Atis fruit, Guafa, Sultani Grape, vineyard grape, dragon fruit and flower, black artichoke, white artichoke, oleander, pamelo, black orange, washington orange, blood washington orange, mandarin 