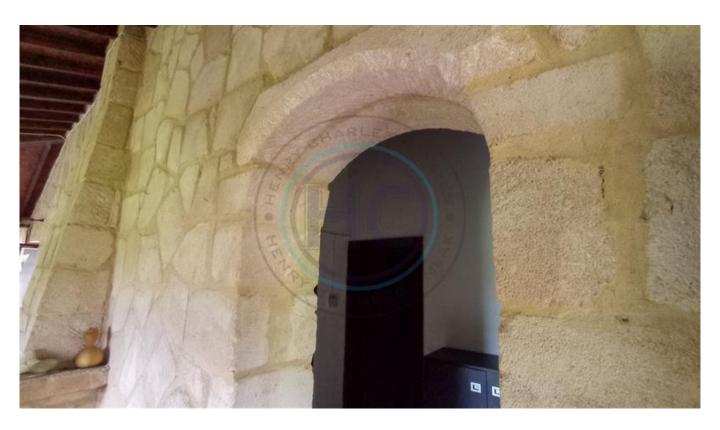

## TWO BEDROOM STONE HOUSE WITH PRIVATE GARDEN AND FIREPLACE

Quiet, Secluded, Two Bedroom Stone House with Private Garden and Fireplace / Nature and Mountain view / Raft foundation, 50cm stone wall with reinforced concrete frame Living room and kitchen: Pleasant area in front of the fireplace to socialize with close friends The property is furnished with furniture, white goods, air conditioner in the lounge, and beds in both bedrooms Building: 2 'Raft Foundation' earthquake-resistant construction 2 50cm stone wall with reinforced concrete frame 2 Granite Fireplace 2 Village Oven in the Garden 2 7 ton water tank 2 Solar heating 2 Air conditioning Location: 2 Close to markets, gas station, hospital, police station ? The distance of the house from the road is 75 meters, a legal road has been built with permission in front of the garden, there is an official road on the title deed, 35 meters from the land to the road is a state land, it can be purchased from the state. In the back, facing the mountain is a forest, with unobstructed nature and mountain views. Garden: 2 Water well 2 Traditional Turkish Village Oven 2 Brush tree, laurel tree, Cypriot date palm, palm tree, stone pine, Cypriot olive, miyaforum, tooth almond, Cypriot apricot, formosa plum, loquat, red plum, walnut ? Troodos apple, golden apple, black fig, Wonderful Pomegranate, medlar, Atis fruit, Guafa, Sultani Grape, vineyard grape, dragon fruit and flower, black artichoke, white artichoke, oleander, pamelo, black orange, washington orange, blood washington orange, mandarin 