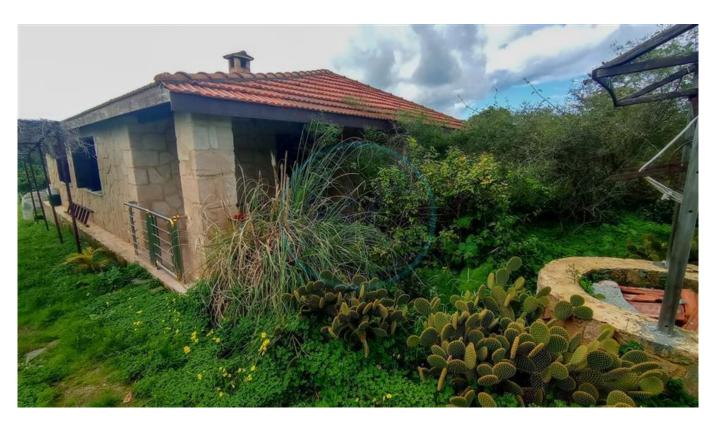

## TWO BEDROOM STONE HOUSE WITH PRIVATE GARDEN AND FIREPLACE

Quiet, Secluded, Two Bedroom Stone House with Private Garden and Fireplace / Nature and Mountain view / Raft foundation, 50cm stone wall with reinforced concrete frame Living room and kitchen: Pleasant area in front of the fireplace to socialize with close friends The property is furnished with furniture, white goods, air conditioner in the lounge, and beds in both bedrooms Building: 2 'Raft Foundation' earthquake-resistant construction 2 50cm stone wall with reinforced concrete frame 2 Granite Fireplace 2 Village Oven in the Garden 2 7 ton water tank 2 Solar heating 2 Air conditioning Location: 2 Close to markets, gas station, hospital, police station ? The distance of the house from the road is 75 meters, a legal road has been built with permission in front of the garden, there is an official road on the title deed, 35 meters from the land to the road is a state land, it can be purchased from the state. In the back, facing the mountain is a forest, with unobstructed nature and mountain views. Garden: 2 Water well 2 Traditional Turkish Village Oven 2 Brush tree, laurel tree, Cypriot date palm, palm tree, stone pine, Cypriot olive, miyaforum, tooth almond, Cypriot apricot, formosa plum, loquat, red plum, walnut ? Troodos apple, golden apple, black fig, Wonderful Pomegranate, medlar, Atis fruit, Guafa, Sultani Grape, vineyard grape, dragon fruit and flower, black artichoke, white artichoke, oleander, pamelo, black orange, washington orange, blood washington orange, mandarin 