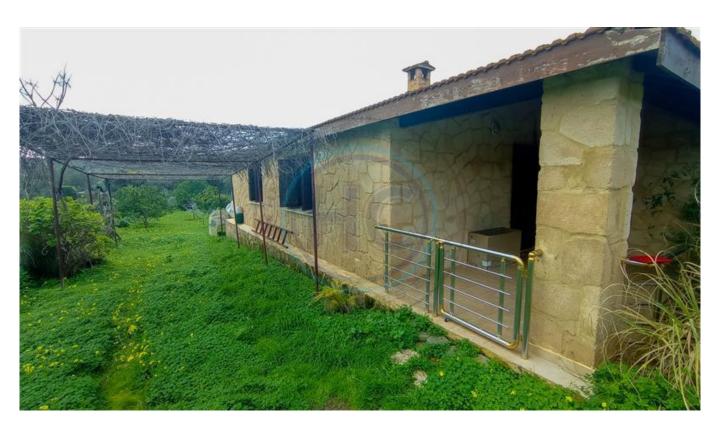

## TWO BEDROOM STONE HOUSE WITH PRIVATE GARDEN AND FIREPLACE

Quiet, Secluded, Two Bedroom Stone House with Private Garden and Fireplace / Nature and Mountain view / Raft foundation, 50cm stone wall with reinforced concrete frame Living room and kitchen: Pleasant area in front of the fireplace to socialize with close friends The property is furnished with furniture, white goods, air conditioner in the lounge, and beds in both bedrooms Building: 2 'Raft Foundation' earthquake-resistant construction 2 50cm stone wall with reinforced concrete frame 2 Granite Fireplace 2 Village Oven in the Garden 2 7 ton water tank 2 Solar heating 2 Air conditioning Location: 2 Close to markets, gas station, hospital, police station ? The distance of the house from the road is 75 meters, a legal road has been built with permission in front of the garden, there is an official road on the title deed, 35 meters from the land to the road is a state land, it can be purchased from the state. In the back, facing the mountain is a forest, with unobstructed nature and mountain views. Garden: 2 Water well 2 Traditional Turkish Village Oven 2 Brush tree, laurel tree, Cypriot date palm, palm tree, stone pine, Cypriot olive, miyaforum, tooth almond, Cypriot apricot, formosa plum, loquat, red plum, walnut ? Troodos apple, golden apple, black fig, Wonderful Pomegranate, medlar, Atis fruit, Guafa, Sultani Grape, vineyard grape, dragon fruit and flower, black artichoke, white artichoke, oleander, pamelo, black orange, washington orange, blood washington orange, mandarin 