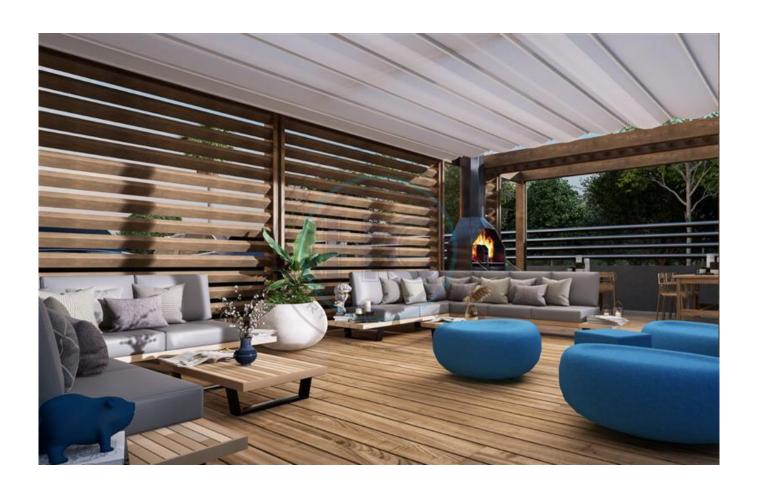

## LUXURY STUDIO IN PARK REST RESORT; LEFKE

Introducing another exceptional investment opportunity situated in Lefke, a region with untouched nature and stunning sandy beaches, featuring numerous shops and social infrastructure facilities. It is located 77 kilometers from Ercan International Airport and 66 kilometers from the center of Girne, with the European University just 2 kilometers away. Surrounded by picturesque nature and tranquility, the residence promises incredible comfort and is perfect for family living. The complex occupies a substantial 5,000m² and is to be elegantly landscaped with exotic trees, shrubs and flowers. The project incorporates all elements of elite housing, offering comfort, luxury and elegance in a single 14-storey block of 248 apartments (studio, one and two bedroom) each offering numerous benefits with an exquisite design, high quality fixtures and fittings, high rental potential and breathtaking views from almost every apartment. Infrastructure includes: Indoor & Dool, Children's swimming pool, & nbsp; Sauna and Turkish bath (hamam), Mini club, Fitness, Air conditioning in every room, CCTV Cameras, Video intercom, beach & amp; beach bar. Start of construction: 06.30.2024 - Project delivery: 30.06.2027 Down payment 35%, with the possibility of paying the remaining amount in installments until the end of construction.