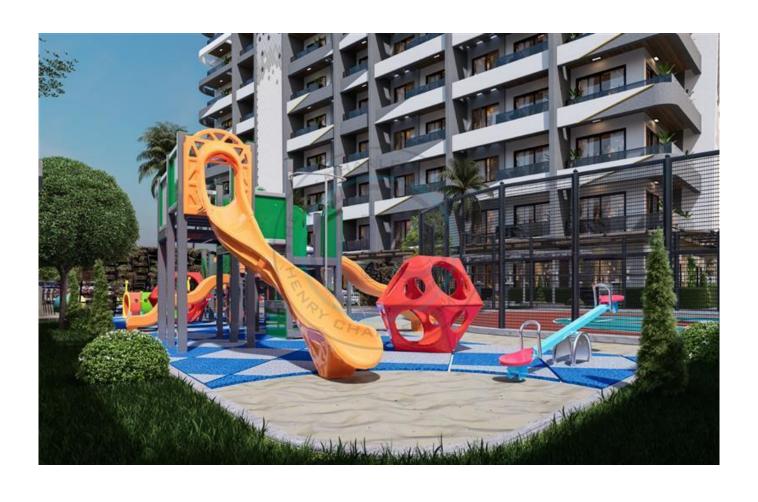

## LUXURY STUDIO IN PARK REST RESORT; LEFKE

Introducing another exceptional investment opportunity situated in Lefke, a region with untouched nature and stunning sandy beaches, featuring numerous shops and social infrastructure facilities. It is located 77 kilometers from Ercan International Airport and 66 kilometers from the center of Girne, with the European University just 2 kilometers away. Surrounded by picturesque nature and tranquility, the residence promises incredible comfort and is perfect for family living. The complex occupies a substantial 5,000m² and is to be elegantly landscaped with exotic trees, shrubs and flowers. The project incorporates all elements of elite housing, offering comfort, luxury and elegance in a single 14-storey block of 248 apartments (studio, one and two bedroom) each offering numerous benefits with an exquisite design, high quality fixtures and fittings, high rental potential and breathtaking views from almost every apartment. Infrastructure includes: Indoor & Dool, Children's swimming pool, & nbsp; Sauna and Turkish bath (hamam), Mini club, Fitness, Air conditioning in every room, CCTV Cameras, Video intercom, beach & amp; beach bar. Start of construction: 06.30.2024 - Project delivery: 30.06.2027 Down payment 35%, with the possibility of paying the remaining amount in installments until the end of construction.