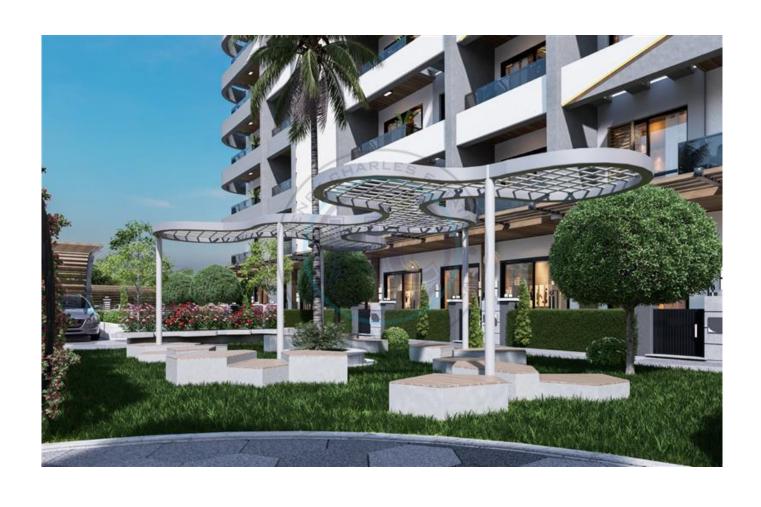

## LUXURY STUDIO IN PARK REST RESORT; LEFKE

Introducing another exceptional investment opportunity situated in Lefke, a region with untouched nature and stunning sandy beaches, featuring numerous shops and social infrastructure facilities. It is located 77 kilometers from Ercan International Airport and 66 kilometers from the center of Girne, with the European University just 2 kilometers away. Surrounded by picturesque nature and tranquility, the residence promises incredible comfort and is perfect for family living. The complex occupies a substantial 5,000m² and is to be elegantly landscaped with exotic trees, shrubs and flowers. The project incorporates all elements of elite housing, offering comfort, luxury and elegance in a single 14-storey block of 248 apartments (studio, one and two bedroom) each offering numerous benefits with an exquisite design, high quality fixtures and fittings, high rental potential and breathtaking views from almost every apartment. Infrastructure includes: Indoor & Dool, Children's swimming pool, & nbsp; Sauna and Turkish bath (hamam), Mini club, Fitness, Air conditioning in every room, CCTV Cameras, Video intercom, beach & amp; beach bar. Start of construction: 06.30.2024 - Project delivery: 30.06.2027 Down payment 35%, with the possibility of paying the remaining amount in installments until the end of construction.