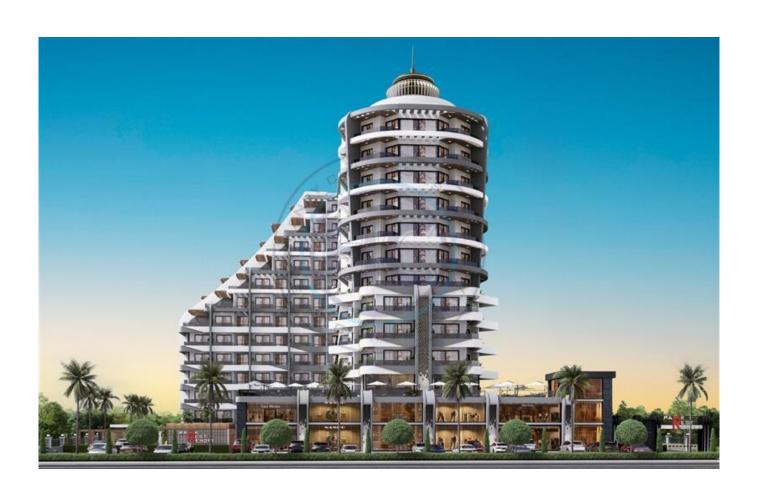

## LUXURY STUDIO IN PARK REST RESORT; LEFKE

Introducing another exceptional investment opportunity situated in Lefke, a region with untouched nature and stunning sandy beaches, featuring numerous shops and social infrastructure facilities. It is located 77 kilometers from Ercan International Airport and 66 kilometers from the center of Girne, with the European University just 2 kilometers away. Surrounded by picturesque nature and tranquility, the residence promises incredible comfort and is perfect for family living. The complex occupies a substantial 5,000m² and is to be elegantly landscaped with exotic trees, shrubs and flowers. The project incorporates all elements of elite housing, offering comfort, luxury and elegance in a single 14-storey block of 248 apartments (studio, one and two bedroom) each offering numerous benefits with an exquisite design, high quality fixtures and fittings, high rental potential and breathtaking views from almost every apartment. Infrastructure includes: Indoor & Dool, Children's swimming pool, & nbsp; Sauna and Turkish bath (hamam), Mini club, Fitness, Air conditioning in every room, CCTV Cameras, Video intercom, beach & amp; beach bar. Start of construction: 06.30.2024 - Project delivery: 30.06.2027 Down payment 35%, with the possibility of paying the remaining amount in installments until the end of construction.