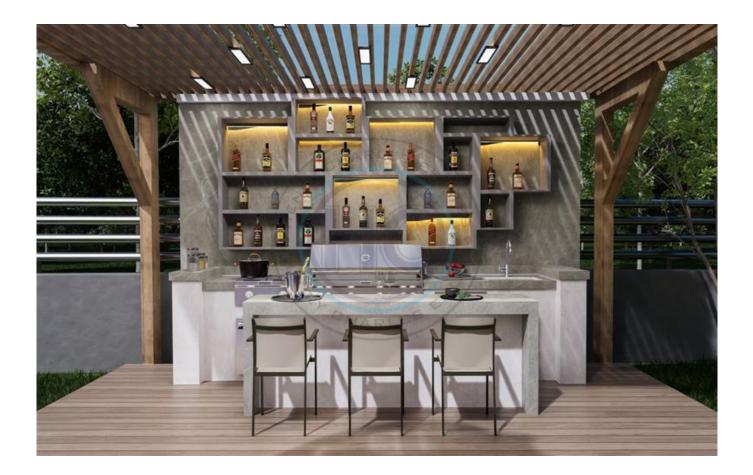

## LUXURY 1+1 APARTMENT IN PARK REST RESORT; LEFKE

Introducing another exceptional investment opportunity situated in Lefke, a region with untouched nature and stunning sandy beaches, featuring numerous shops and social infrastructure facilities. It is located 77 kilometers from Ercan International Airport and 66 kilometers from the center of Girne, with the European University just 2 kilometers away. Surrounded by picturesque nature and tranquility, the residence promises incredible comfort and is perfect for family living. The complex occupies a substantial 5,000m² and is to be elegantly landscaped with exotic trees, shrubs and flowers. The project incorporates all elements of elite housing, offering comfort, luxury and elegance in a single 14-storey block of 248 apartments (studio, one and two bedroom) each offering numerous benefits with an exquisite design, high quality fixtures and fittings, high rental potential and breathtaking views from almost every apartment. & nbsp; Infrastructure includes: Indoor & amp; outdoor pool, Children's swimming pool, & nbsp; Sauna and Turkish bath (hamam), Mini club, Fitness, Air conditioning in every room, CCTV Cameras, Video intercom, beach & amp; beach bar. Start of construction : 06.30.2024 - Project delivery : 30.06. 2027 Down payment 35%, with the possibility of paying the remaining amount in installments until the end of construction.