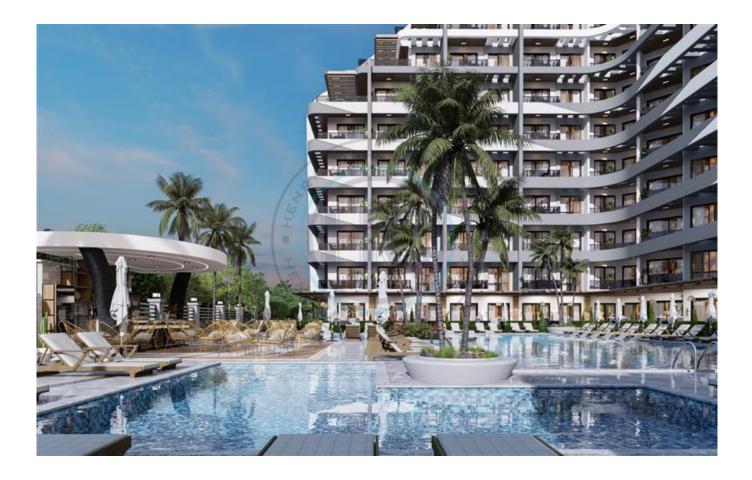

## LUXURY 1+1 APARTMENT IN PARK REST RESORT; LEFKE

Introducing another exceptional investment opportunity situated in Lefke, a region with untouched nature and stunning sandy beaches, featuring numerous shops and social infrastructure facilities. It is located 77 kilometers from Ercan International Airport and 66 kilometers from the center of Girne, with the European University just 2 kilometers away. Surrounded by picturesque nature and tranquility, the residence promises incredible comfort and is perfect for family living. The complex occupies a substantial 5,000m² and is to be elegantly landscaped with exotic trees, shrubs and flowers. The project incorporates all elements of elite housing, offering comfort, luxury and elegance in a single 14-storey block of 248 apartments (studio, one and two bedroom) each offering numerous benefits with an exquisite design, high quality fixtures and fittings, high rental potential and breathtaking views from almost every apartment. & nbsp; Infrastructure includes: Indoor & amp; outdoor pool, Children's swimming pool, & nbsp; Sauna and Turkish bath (hamam), Mini club, Fitness, Air conditioning in every room, CCTV Cameras, Video intercom, beach & amp; beach bar. Start of construction : 06.30.2024 - Project delivery : 30.06. 2027 Down payment 35%, with the possibility of paying the remaining amount in installments until the end of construction.