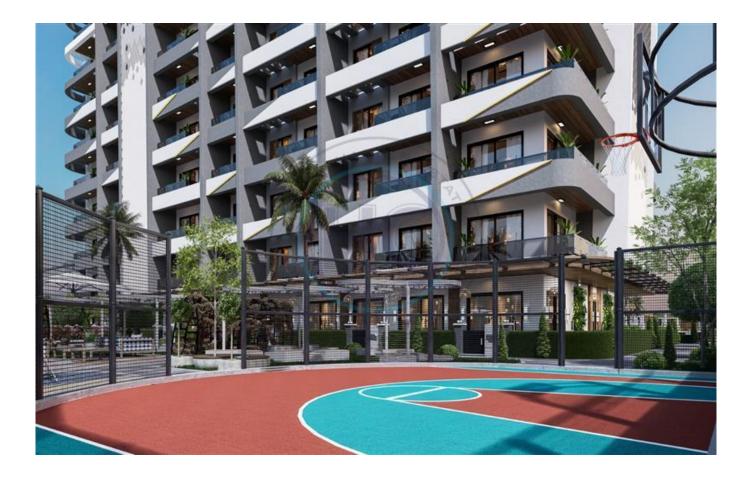

## LUXURY 1+1 APARTMENT IN PARK REST RESORT; LEFKE

Introducing another exceptional investment opportunity situated in Lefke, a region with untouched nature and stunning sandy beaches, featuring numerous shops and social infrastructure facilities. It is located 77 kilometers from Ercan International Airport and 66 kilometers from the center of Girne, with the European University just 2 kilometers away. Surrounded by picturesque nature and tranquility, the residence promises incredible comfort and is perfect for family living. The complex occupies a substantial 5,000m² and is to be elegantly landscaped with exotic trees, shrubs and flowers. The project incorporates all elements of elite housing, offering comfort, luxury and elegance in a single 14-storey block of 248 apartments (studio, one and two bedroom) each offering numerous benefits with an exquisite design, high quality fixtures and fittings, high rental potential and breathtaking views from almost every apartment. & nbsp; Infrastructure includes: Indoor & amp; outdoor pool, Children's swimming pool, & nbsp; Sauna and Turkish bath (hamam), Mini club, Fitness, Air conditioning in every room, CCTV Cameras, Video intercom, beach & amp; beach bar. Start of construction : 06.30.2024 - Project delivery : 30.06. 2027 Down payment 35%, with the possibility of paying the remaining amount in installments until the end of construction.