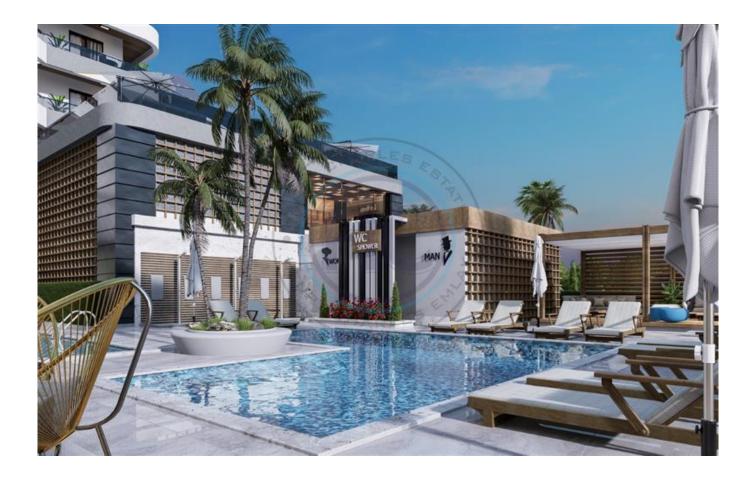

## LUXURY 1+1 APARTMENT IN PARK REST RESORT; LEFKE

Introducing another exceptional investment opportunity situated in Lefke, a region with untouched nature and stunning sandy beaches, featuring numerous shops and social infrastructure facilities. It is located 77 kilometers from Ercan International Airport and 66 kilometers from the center of Girne, with the European University just 2 kilometers away. Surrounded by picturesque nature and tranquility, the residence promises incredible comfort and is perfect for family living. The complex occupies a substantial 5,000m² and is to be elegantly landscaped with exotic trees, shrubs and flowers. The project incorporates all elements of elite housing, offering comfort, luxury and elegance in a single 14-storey block of 248 apartments (studio, one and two bedroom) each offering numerous benefits with an exquisite design, high quality fixtures and fittings, high rental potential and breathtaking views from almost every apartment. & nbsp; Infrastructure includes: Indoor & amp; outdoor pool, Children's swimming pool, & nbsp; Sauna and Turkish bath (hamam), Mini club, Fitness, Air conditioning in every room, CCTV Cameras, Video intercom, beach & amp; beach bar. Start of construction : 06.30.2024 - Project delivery : 30.06. 2027 Down payment 35%, with the possibility of paying the remaining amount in installments until the end of construction.