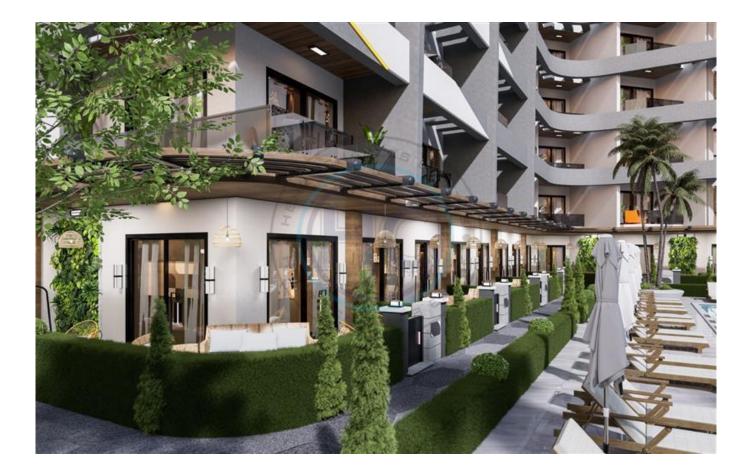

## LUXURY 1+1 APARTMENT IN PARK REST RESORT; LEFKE

Introducing another exceptional investment opportunity situated in Lefke, a region with untouched nature and stunning sandy beaches, featuring numerous shops and social infrastructure facilities. It is located 77 kilometers from Ercan International Airport and 66 kilometers from the center of Girne, with the European University just 2 kilometers away. Surrounded by picturesque nature and tranquility, the residence promises incredible comfort and is perfect for family living. The complex occupies a substantial 5,000m² and is to be elegantly landscaped with exotic trees, shrubs and flowers. The project incorporates all elements of elite housing, offering comfort, luxury and elegance in a single 14-storey block of 248 apartments (studio, one and two bedroom) each offering numerous benefits with an exquisite design, high quality fixtures and fittings, high rental potential and breathtaking views from almost every apartment. & nbsp; Infrastructure includes: Indoor & amp; outdoor pool, Children's swimming pool, & nbsp; Sauna and Turkish bath (hamam), Mini club, Fitness, Air conditioning in every room, CCTV Cameras, Video intercom, beach & amp; beach bar. Start of construction : 06.30.2024 - Project delivery : 30.06. 2027 Down payment 35%, with the possibility of paying the remaining amount in installments until the end of construction.