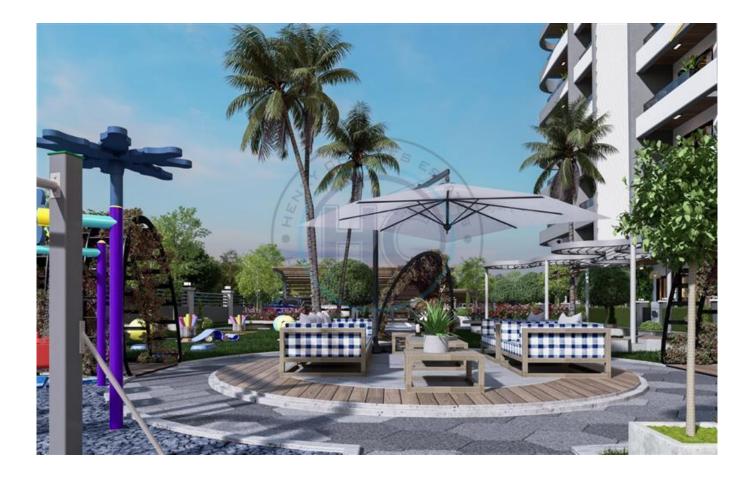

## LUXURY 1+1 APARTMENT IN PARK REST RESORT; LEFKE

Introducing another exceptional investment opportunity situated in Lefke, a region with untouched nature and stunning sandy beaches, featuring numerous shops and social infrastructure facilities. It is located 77 kilometers from Ercan International Airport and 66 kilometers from the center of Girne, with the European University just 2 kilometers away. Surrounded by picturesque nature and tranquility, the residence promises incredible comfort and is perfect for family living. The complex occupies a substantial 5,000m² and is to be elegantly landscaped with exotic trees, shrubs and flowers. The project incorporates all elements of elite housing, offering comfort, luxury and elegance in a single 14-storey block of 248 apartments (studio, one and two bedroom) each offering numerous benefits with an exquisite design, high quality fixtures and fittings, high rental potential and breathtaking views from almost every apartment. & nbsp; Infrastructure includes: Indoor & amp; outdoor pool, Children's swimming pool, & nbsp; Sauna and Turkish bath (hamam), Mini club, Fitness, Air conditioning in every room, CCTV Cameras, Video intercom, beach & amp; beach bar. Start of construction : 06.30.2024 - Project delivery : 30.06. 2027 Down payment 35%, with the possibility of paying the remaining amount in installments until the end of construction.