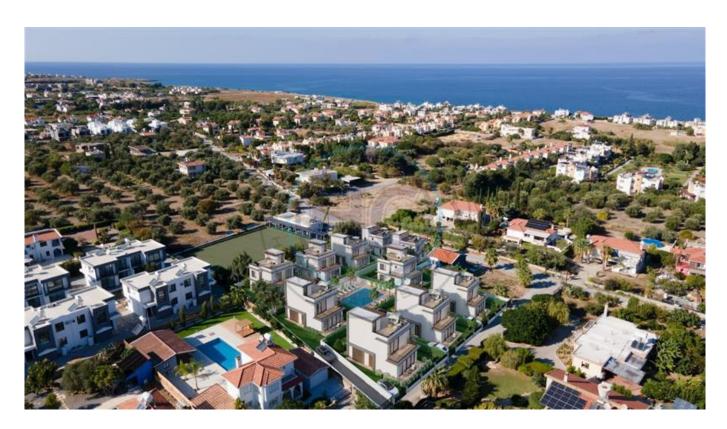

## THREE BEDROOM VILLAS WITH COMMUNAL POOL - NEAR LAPTA WALKING STRIP

Introducing a great new development of villas ideally located within only minutes walking distance to the Lapta Walking strip and easy access to the main road. The development comprises of 10 modern villas with a communal pool, the villas each feature an entrance hallway leading on to an open plan living area comprising of a spacious lounge, kitchen and diner with terrace access, there is also a guest wc. There are three en-suite bedrooms each with fitted wardrobes and a private terrace. The third bedroom is located on the ground floor level. One of the highlights of these villas are the 70m² roof top terrace which has a built in kitchenette, a perfect place to enjoy 'al fresco dining' whilst appreciating the stunning sea and mountain views. Externally there is a private garden and driveway parking, the complex features a communal swimming pool which is sectioned off.