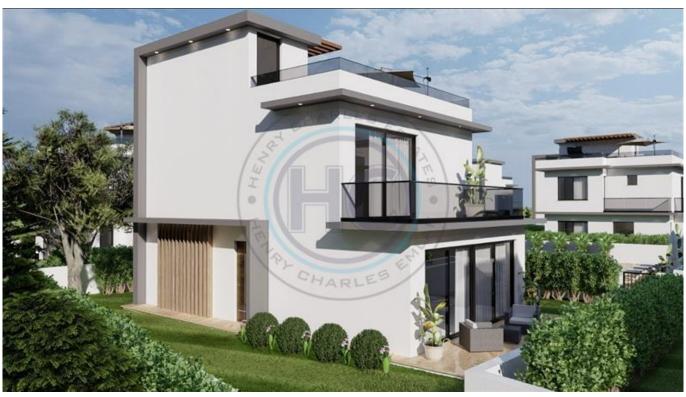

## THREE BEDROOM VILLAS WITH COMMUNAL POOL - NEAR LAPTA WALKING STRIP

Introducing a great new development of villas ideally located within only minutes walking distance to the Lapta Walking strip and easy access to the main road. The development comprises of 10 modern villas with a communal pool, the villas each feature an entrance hallway leading on to an open plan living area comprising of a spacious lounge, kitchen and diner with terrace access, there is also a guest wc. There are three en-suite bedrooms each with fitted wardrobes and a private terrace. The third bedroom is located on the ground floor level. One of the highlights of these villas are the 70m² roof top terrace which has a built in kitchenette, a perfect place to enjoy 'al fresco dining' whilst appreciating the stunning sea and mountain views. Externally there is a private garden and driveway parking, the complex features a communal swimming pool which is sectioned off.