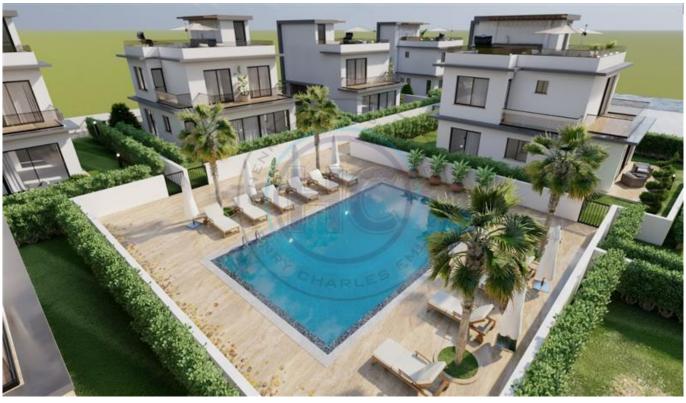

## THREE BEDROOM VILLAS WITH COMMUNAL POOL - NEAR LAPTA WALKING STRIP

Introducing a great new development of villas ideally located within only minutes walking distance to the Lapta Walking strip and easy access to the main road. The development comprises of 10 modern villas with a communal pool, the villas each feature an entrance hallway leading on to an open plan living area comprising of a spacious lounge, kitchen and diner with terrace access, there is also a guest wc. There are three en-suite bedrooms each with fitted wardrobes and a private terrace. The third bedroom is located on the ground floor level. One of the highlights of these villas are the 70m² roof top terrace which has a built in kitchenette, a perfect place to enjoy 'al fresco dining' whilst appreciating the stunning sea and mountain views. Externally there is a private garden and driveway parking, the complex features a communal swimming pool which is sectioned off.