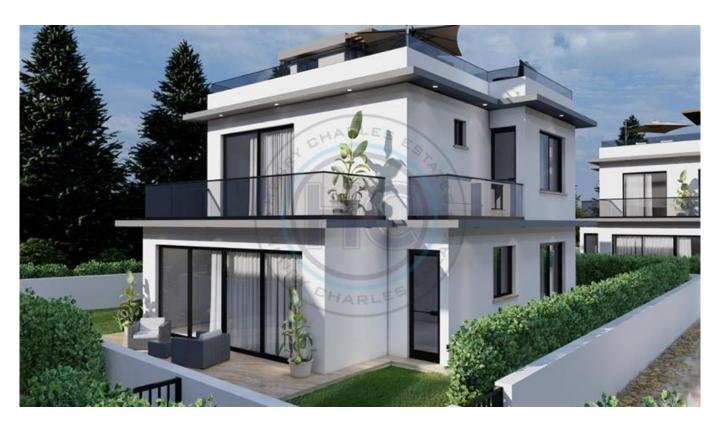

## THREE BEDROOM VILLAS WITH COMMUNAL POOL - NEAR LAPTA WALKING STRIP

Introducing a great new development of villas ideally located within only minutes walking distance to the Lapta Walking strip and easy access to the main road. The development comprises of 10 modern villas with a communal pool, the villas each feature an entrance hallway leading on to an open plan living area comprising of a spacious lounge, kitchen and diner with terrace access, there is also a guest wc. There are three en-suite bedrooms each with fitted wardrobes and a private terrace. The third bedroom is located on the ground floor level. One of the highlights of these villas are the 70m² roof top terrace which has a built in kitchenette, a perfect place to enjoy 'al fresco dining' whilst appreciating the stunning sea and mountain views. Externally there is a private garden and driveway parking, the complex features a communal swimming pool which is sectioned off.