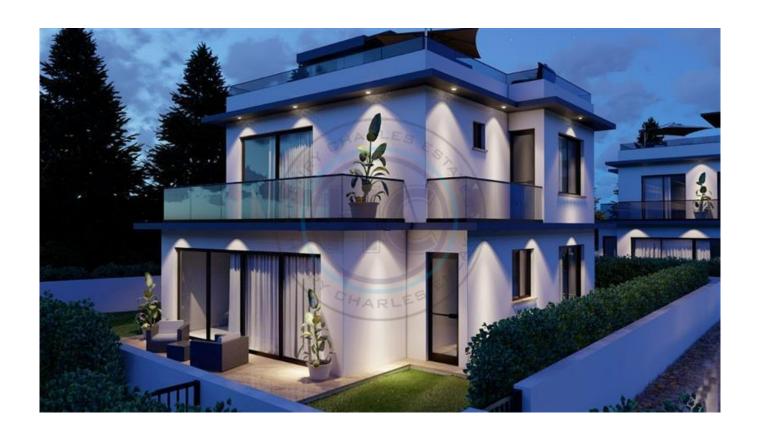

## THREE BEDROOM VILLAS WITH COMMUNAL POOL - NEAR LAPTA WALKING STRIP

Introducing a great new development of villas ideally located within only minutes walking distance to the Lapta Walking strip and easy access to the main road. The development comprises of 10 modern villas with a communal pool, the villas each feature an entrance hallway leading on to an open plan living area comprising of a spacious lounge, kitchen and diner with terrace access, there is also a guest wc. There are three en-suite bedrooms each with fitted wardrobes and a private terrace. The third bedroom is located on the ground floor level. One of the highlights of these villas are the 70m² roof top terrace which has a built in kitchenette, a perfect place to enjoy 'al fresco dining' whilst appreciating the stunning sea and mountain views. Externally there is a private garden and driveway parking, the complex features a communal swimming pool which is sectioned off.