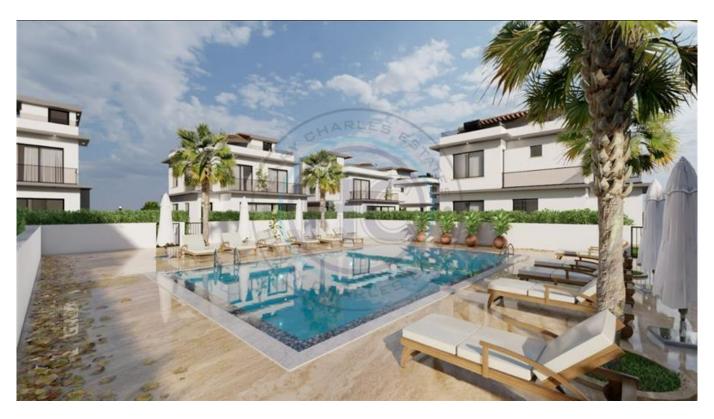

## THREE BEDROOM VILLAS WITH COMMUNAL POOL - NEAR LAPTA WALKING STRIP

Introducing a great new development of villas ideally located within only minutes walking distance to the Lapta Walking strip and easy access to the main road. The development comprises of 10 modern villas with a communal pool, the villas each feature an entrance hallway leading on to an open plan living area comprising of a spacious lounge, kitchen and diner with terrace access, there is also a guest wc. There are three en-suite bedrooms each with fitted wardrobes and a private terrace. The third bedroom is located on the ground floor level. One of the highlights of these villas are the 70m² roof top terrace which has a built in kitchenette, a perfect place to enjoy 'al fresco dining' whilst appreciating the stunning sea and mountain views. Externally there is a private garden and driveway parking, the complex features a communal swimming pool which is sectioned off.