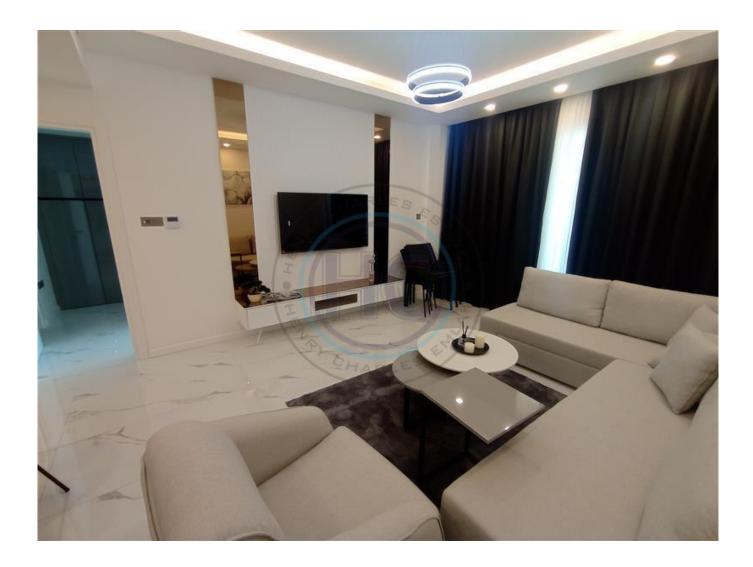

## FULLY FURNISHED ONE BEDROOM APARTMENT IN PANORAMA LONG BEACH WITH JACUZZI

FULLY FURNISHED ONE BEDROOM APARTMENT IN PANORAMA LONG BEACH WITH JACUZZI We are pleased to present this fully furnished one bedroom apartment with good-sized terraces and jacuzzi, located in the prime location of Long Beach area, at walking distance to the beach. Set up for luxury living, everything on this site is set up similar to a 5-star hotel experience: from reception, to fast-paced elevators, exit doors, the studio itself with luxury furnish package included in the price, as well as infinity pool and restaurant on the rooftop terrace. Beach and parks are at walking distance, three hospitals at 1-16 minute drive distances, a wide range of cafes and restaurants are at walking distance, shops and supermarkets nearby. Location: Panorama Long Beach Floor: 11th floor Orientation: East and North Closed living area is 74 m², plus 20 m² terraces, the property is fully furnished, has water and electricity, and is ready to be tranferred to its new owner. Included in the price ? White goods ? Furniture ? VRF air conditioning ? Jacuzzi