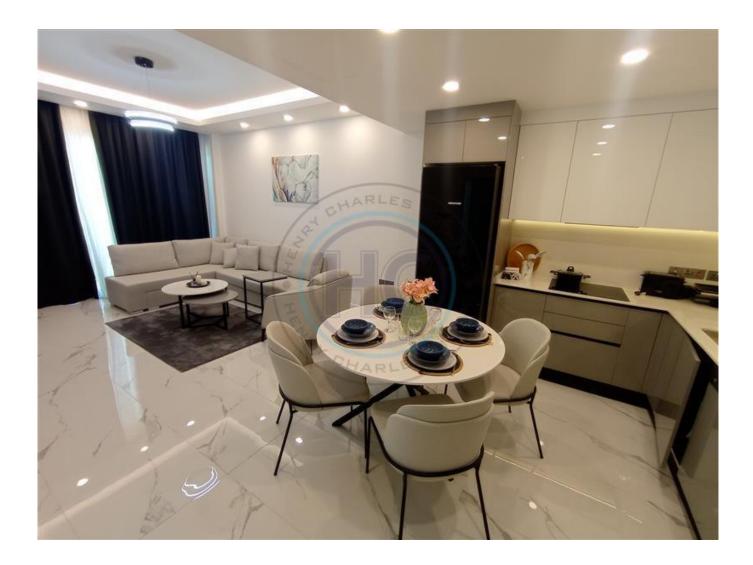

## FULLY FURNISHED ONE BEDROOM APARTMENT IN PANORAMA LONG BEACH WITH JACUZZI

FULLY FURNISHED ONE BEDROOM APARTMENT IN PANORAMA LONG BEACH WITH JACUZZI We are pleased to present this fully furnished one bedroom apartment with good-sized terraces and jacuzzi, located in the prime location of Long Beach area, at walking distance to the beach. Set up for luxury living, everything on this site is set up similar to a 5-star hotel experience: from reception, to fast-paced elevators, exit doors, the studio itself with luxury furnish package included in the price, as well as infinity pool and restaurant on the rooftop terrace. Beach and parks are at walking distance, three hospitals at 1-16 minute drive distances, a wide range of cafes and restaurants are at walking distance, shops and supermarkets nearby. Location: Panorama Long Beach Floor: 11th floor Orientation: East and North Closed living area is 74 m², plus 20 m² terraces, the property is fully furnished, has water and electricity, and is ready to be tranferred to its new owner. Included in the price ? White goods ? Furniture ? VRF air conditioning ? Jacuzzi