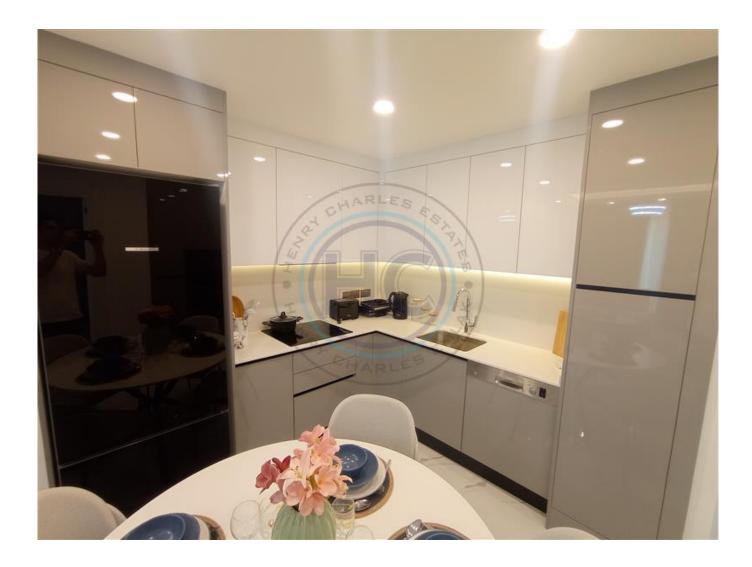

## FULLY FURNISHED ONE BEDROOM APARTMENT IN PANORAMA LONG BEACH WITH JACUZZI

FULLY FURNISHED ONE BEDROOM APARTMENT IN PANORAMA LONG BEACH WITH JACUZZI We are pleased to present this fully furnished one bedroom apartment with good-sized terraces and jacuzzi, located in the prime location of Long Beach area, at walking distance to the beach. Set up for luxury living, everything on this site is set up similar to a 5-star hotel experience: from reception, to fast-paced elevators, exit doors, the studio itself with luxury furnish package included in the price, as well as infinity pool and restaurant on the rooftop terrace. Beach and parks are at walking distance, three hospitals at 1-16 minute drive distances, a wide range of cafes and restaurants are at walking distance, shops and supermarkets nearby. Location: Panorama Long Beach Floor: 11th floor Orientation: East and North Closed living area is 74 m², plus 20 m² terraces, the property is fully furnished, has water and electricity, and is ready to be tranferred to its new owner. Included in the price ? White goods ? Furniture ? VRF air conditioning ? Jacuzzi