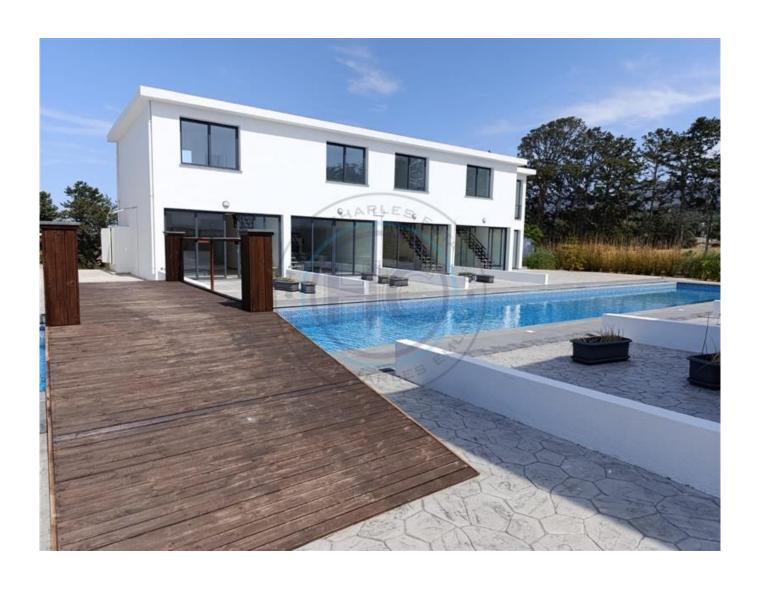

## THREE BEDROOM LUXURY GOLF DUPLEX APARTMENT

The apartment is absolutely perfect for the golf enthusiast. This extremely spacious apartment is set in a semi rural setting and is only 800 metres from the famous Korineum Golf Club. Furhtermore, a second golf course is being built adjacent to this apartments development. A newly completed property on a pristine site the apartment offers spacious accommodation of some 160m2. It benefits from having a pool outside of the front door and is a short walk to the communal area and further communal adult and childs swimming pools. There is a bar and caf & eacute; on site. As well as benefitting from the closeness to the golf club, it is only a short drive to Esentepe village and the many surrounding area beaches, restaurants, bars and markets. This property is ideal for either permanent residence or a fantastic 'Buy to Let' investment opportunity. Maintenance fees will be approximately & pound; 75 per month.