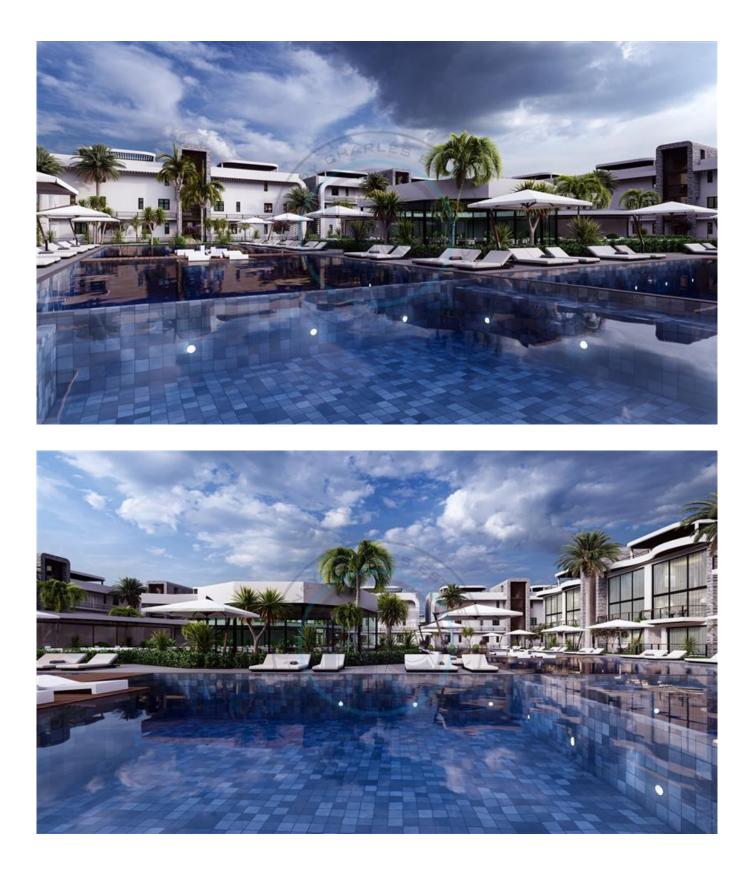

## LUXURY TWO BEDROOM GOLF PENTHOUSE (HOTEL CONCEPT PROJECT)

Perfect for the golf enthusiast. This development sits 100m away from a new golf course under construction and 800 metres from the well established international standard Korineum Golf Course. Set in semi rural surroundings but only a 5 minute drive to Esentepe village and its' facilities, 10 minutes to Esentepe sandy beach and 30 minutes from the hustle and bustle of Kyrenia city centre. Ercan airport is only a 40 minute drive. These two bedroom penthouse apartments offer living space of 72m2 enclosed and a 10m2 terrace area. The site will have many facilities to include restaurant, bar, and gym. The purchase of a property on this development will entitle the owner to use all of the construction companies other facilities, at other locations. This is a great opportunity to own and use an aprtment next to a golf club at such a reasonable price or as a fantastic rental income investment. The development will be operated as a HOTEL CONCEPT operation, so the potential for making above average returns on investment is quite exceptional. Construction of this project commences in June 2024, with completion due December 2026. There are 96 apartments in total to inclue studios, lort and penthouse apartments. The project is located on the seaside just outside of Esentepe village. The international Korineum Golf course is a literal 5 minute drive away. The facilities will include outdoor pools, gym, sauna, restaurant and bar. Payment Plan &n &n &n VAT Tax - 5% 35% downpayment &n &n Stamp Duty - &nbs 5% (To be paid within 21 days of signing sales contract) 20% Floors & amp; tiles & nbsp; & nbsp &n &n of Title Deed - 12% &nbsp