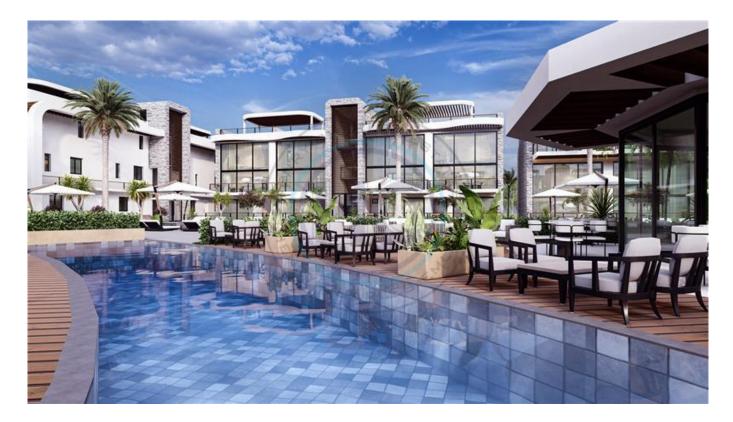

## LUXURY TWO BEDROOM GOLF PENTHOUSE (HOTEL CONCEPT PROJECT)

Perfect for the golf enthusiast. This development sits 100m away from a new golf course under construction and 800 metres from the well established international standard Korineum Golf Course. Set in semi rural surroundings but only a 5 minute drive to Esentepe village and its' facilities, 10 minutes to Esentepe sandy beach and 30 minutes from the hustle and bustle of Kyrenia city centre. Ercan airport is only a 40 minute drive. These two bedroom penthouse apartments offer living space of 72m2 enclosed and a 10m2 terrace area. The site will have many facilities to include restaurant, bar, and gym. The purchase of a property on this development will entitle the owner to use all of the construction companies other facilities, at other locations. This is a great opportunity to own and use an aprtment next to a golf club at such a reasonable price or as a fantastic rental income investment. The development will be operated as a HOTEL CONCEPT operation, so the potential for making above average returns on investment is quite exceptional. Construction of this project commences in June 2024, with completion due December 2026. There are 96 apartments in total to inclue studios, lort and penthouse apartments. The project is located on the seaside just outside of Esentepe village. The international Korineum Golf course is a literal 5 minute drive away. The facilities will include outdoor pools, gym, sauna, restaurant and bar. Payment Plan &n &n &n VAT Tax - 5% 35% downpayment &n &n Stamp Duty - &nbs 5% (To be paid within 21 days of signing sales contract) 20% Floors & amp; tiles & nbsp; & nbsp &n &n of Title Deed - 12% &nbsp