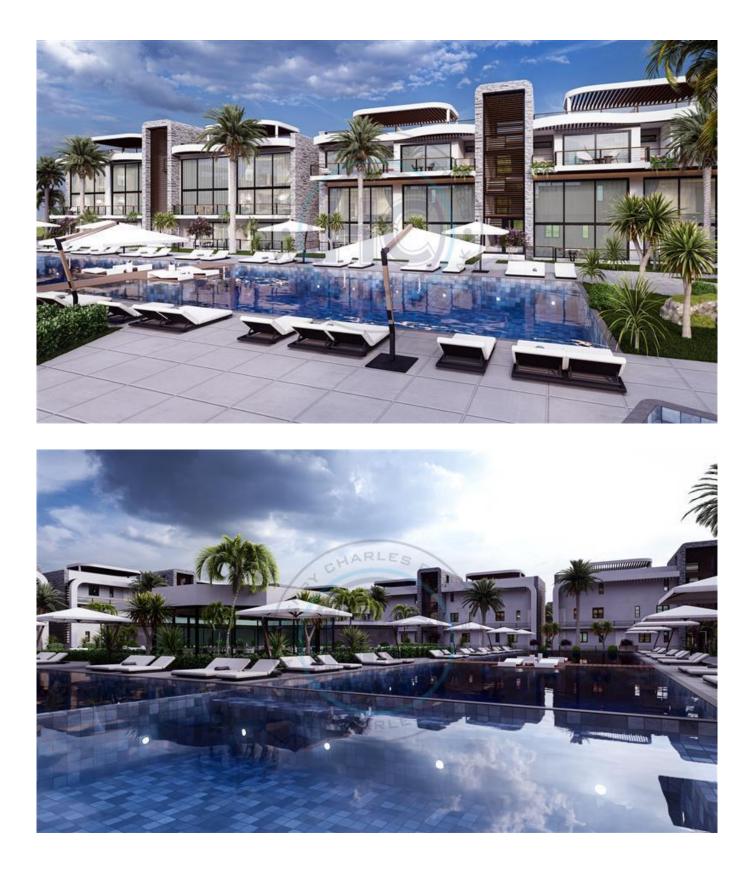

## LUXURY TWO BEDROOM GOLF PENTHOUSE (HOTEL CONCEPT PROJECT)

Perfect for the golf enthusiast. This development sits 100m away from a new golf course under construction and 800 metres from the well established international standard Korineum Golf Course. Set in semi rural surroundings but only a 5 minute drive to Esentepe village and its' facilities, 10 minutes to Esentepe sandy beach and 30 minutes from the hustle and bustle of Kyrenia city centre. Ercan airport is only a 40 minute drive. These two bedroom penthouse apartments offer living space of 72m2 enclosed and a 10m2 terrace area. The site will have many facilities to include restaurant, bar, and gym. The purchase of a property on this development will entitle the owner to use all of the construction companies other facilities, at other locations. This is a great opportunity to own and use an aprtment next to a golf club at such a reasonable price or as a fantastic rental income investment. The development will be operated as a HOTEL CONCEPT operation, so the potential for making above average returns on investment is quite exceptional. Construction of this project commences in June 2024, with completion due December 2026. There are 96 apartments in total to inclue studios, lort and penthouse apartments. The project is located on the seaside just outside of Esentepe village. The international Korineum Golf course is a literal 5 minute drive away. The facilities will include outdoor pools, gym, sauna, restaurant and bar. Payment Plan &n &n &n VAT Tax - 5% 35% downpayment &n &n Stamp Duty - &nbs 5% (To be paid within 21 days of signing sales contract) 20% Floors & amp; tiles & nbsp; & nbsp &n &n of Title Deed - 12% &nbsp