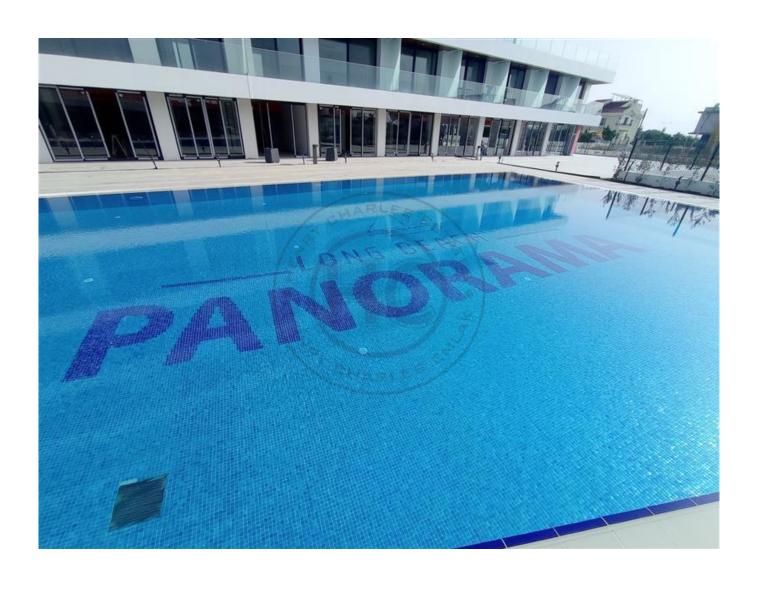

## LUXURY STUDIO IN PANORAMA, LONG BEACH

LUXURY STUDIO IN PANORAMA, LONG BEACH We're pleased to present this half furnished studio apartment, located in the prime location of Long Beach area, at walking distance to the beach. Set up for luxury living, everything on this site is set up similar to a 5-star hotel experience: from reception, to fast-paced elevators, exit doors, the studio itself with luxury furnish package included in the price, as well as infinity pool on the rooftop terrace. Beach and parks are at walking distance, three hospitals at 1-16 minute drive distances, a wide range of cafes and restaurants are at walking distance, shops and supermarkets nearby. Location: Panorama Long Beach Floor: 3rd floor Orientation: North Included in the price: White goods VRF air conditioning VAT paid Connection fees paid Transfer of ownership Site Facilities: Infinity pool (rooftop terrace) Cafe & Dar (rooftop terrace) Restaurant Reception, housekeeping, dry cleaning Generator Smoke & Dar (rooftop terrace) Gated site with 24/7 security