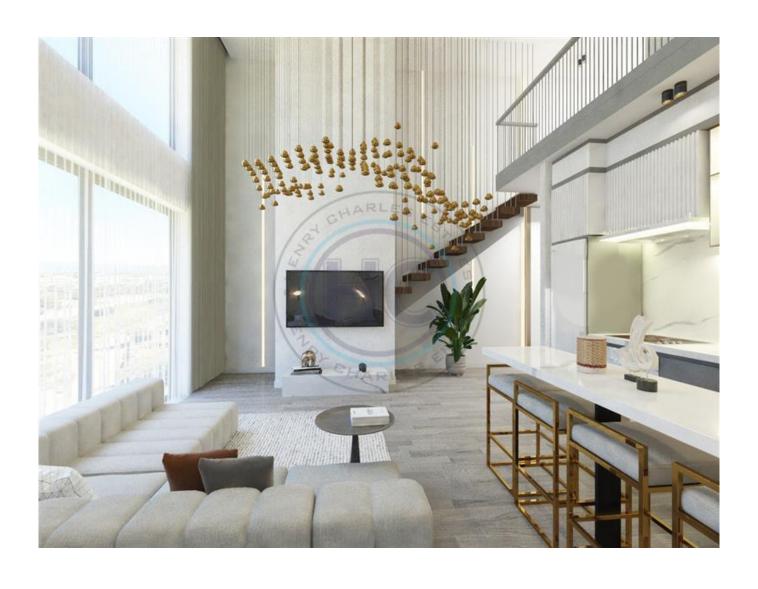

## TWO BEDROOM LUXURY APARTMENTS

This project currently under construction and offers 24, 2 bedroom contemporary designed apartments. With a living area of 83m2, including a 9m2 balcony. All with fabulous sea and mountain views. It is only a short drive to Esentepe village and the local facilities available there. For golf enthusiasts, Koineum international standard golf course is a 5 minute drive away and is soon to be joined by a second golf course, currently under construction. The golf club open to non members, itself provides an amazing place to socialise and their restaurant with stunning views over the golf course is always worth a visit. Local beaches are a 10 minute drive and the Esentepe area has a host of restaurants and bars in which to relax. The project itself has an amazing array of facilities to include a hamam, steam room, sauna, gym, pilates and yoga room, communal pool, jacuzzi and cafe. These apartments offer an exceptional investment opportunity as a full rental sevice will be offered to property owners, should they so wish. A monthly maintenance fee of no more than £120 per month is envisaged. Completion December 2026