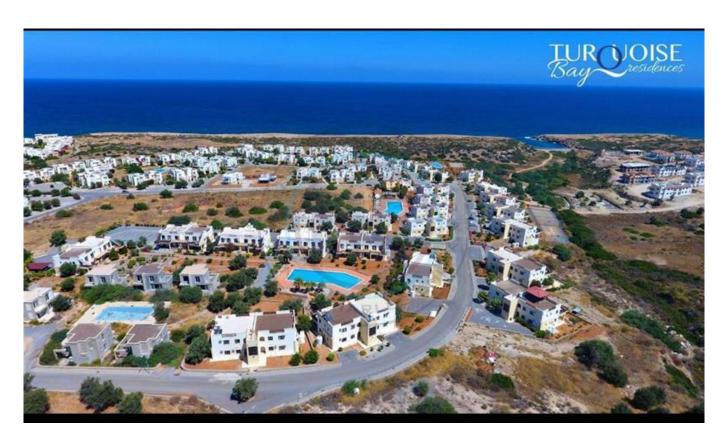

## THREE BEDROOM PENTHOUSE - ESENTEPE \*\*SOLE AGENT\*\*

The Turquoise Bay Golf/Holiday Residence is located just a 15 minute drive from Kyrenia town centre. This three bedroom, 3 bedroom penthouse apartment is located by the swimming pool and provides a closed living area of 95m2, has a covered terrace measuring 32m2 and boasts a 92m2 roof top terrace with excellent sea and mountain views. The complex offers four communal swimming pools, a childrens playground, bar/restaurant and the site is walking distance to te Korenium Golf and Beach Resort. \*\*Viewing Highly Recommended\*\*Title Deeds Ready Sole Agent Taxes not paid.