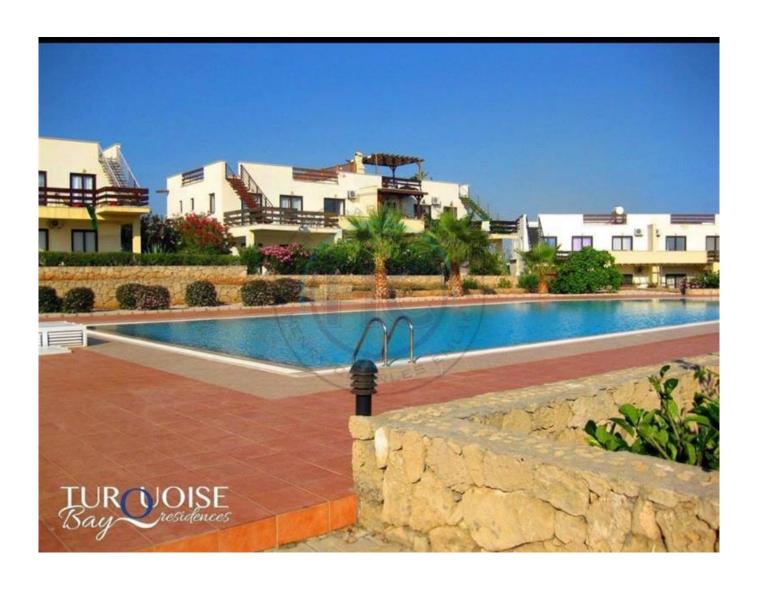

## THREE BEDROOM PENTHOUSE - ESENTEPE \*\*SOLE AGENT\*\*

The Turquoise Bay Golf/Holiday Residence is located just a 15 minute drive from Kyrenia town centre. This three bedroom, 3 bedroom penthouse apartment is located by the swimming pool and provides a closed living area of 95m2, has a covered terrace measuring 32m2 and boasts a 92m2 roof top terrace with excellent sea and mountain views. The complex offers four communal swimming pools, a childrens playground, bar/restaurant and the site is walking distance to te Korenium Golf and Beach Resort. \*\*Viewing Highly Recommended\*\*Title Deeds Ready Sole Agent Taxes not paid.