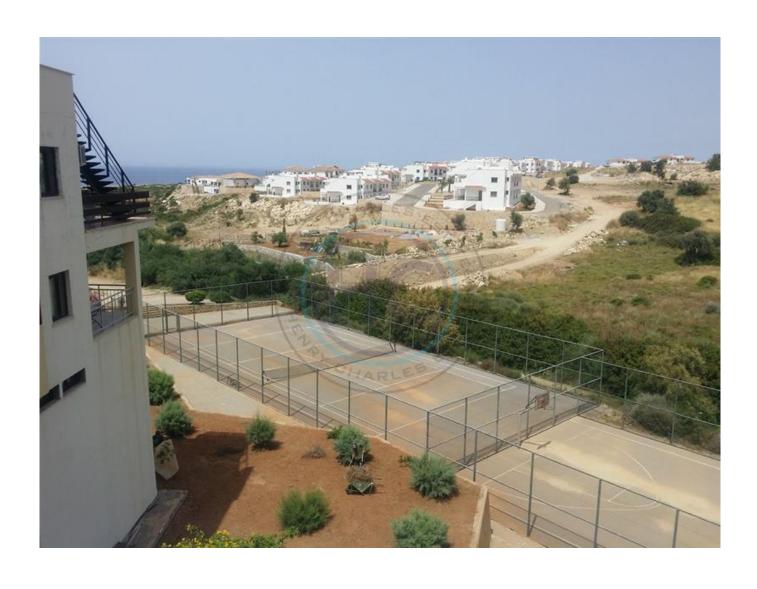

## THREE BEDROOM PENTHOUSE - ESENTEPE \*\*SOLE AGENT\*\*

The Turquoise Bay Golf/Holiday Residence is located just a 15 minute drive from Kyrenia town centre. This three bedroom, 3 bedroom penthouse apartment is located by the swimming pool and provides a closed living area of 95m2, has a covered terrace measuring 32m2 and boasts a 92m2 roof top terrace with excellent sea and mountain views. The complex offers four communal swimming pools, a childrens playground, bar/restaurant and the site is walking distance to te Korenium Golf and Beach Resort. \*\*Viewing Highly Recommended\*\*Title Deeds Ready Sole Agent Taxes not paid.