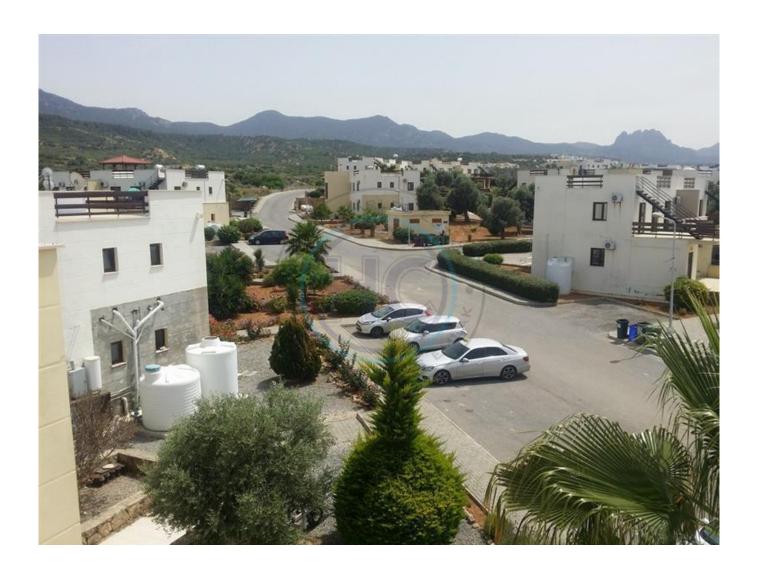

## THREE BEDROOM PENTHOUSE - ESENTEPE \*\*SOLE AGENT\*\*

The Turquoise Bay Golf/Holiday Residence is located just a 15 minute drive from Kyrenia town centre. This three bedroom, 3 bedroom penthouse apartment is located by the swimming pool and provides a closed living area of 95m2, has a covered terrace measuring 32m2 and boasts a 92m2 roof top terrace with excellent sea and mountain views. The complex offers four communal swimming pools, a childrens playground, bar/restaurant and the site is walking distance to te Korenium Golf and Beach Resort. \*\*Viewing Highly Recommended\*\*Title Deeds Ready Sole Agent Taxes not paid.