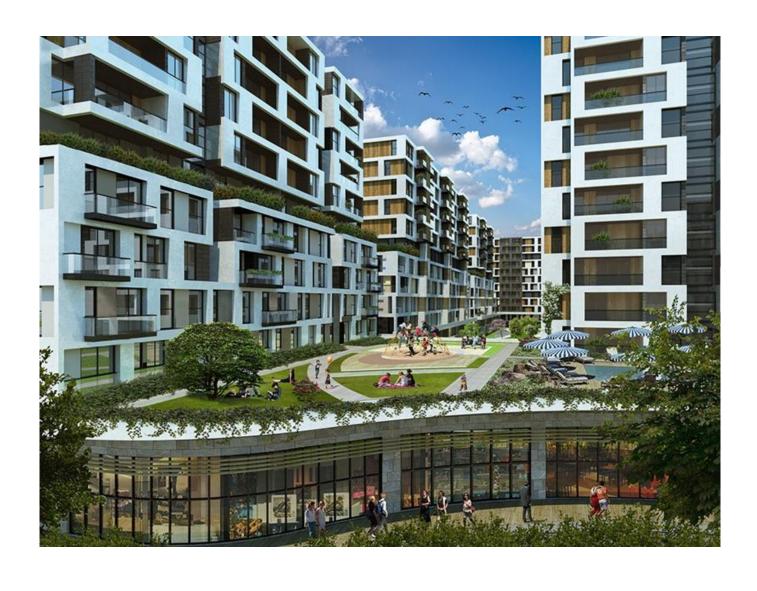

## TWO BEDROOM APARTMENT IN BEYLIKDUZU, ISTANBUL

We are extremely proud to present West Side Istanbul, where life begins with morning exercise, allowing you to draw in the clean air of the grove and lasts until midnight in a cultural kaleidoscope of sports centres, sailing/diving areas, social facilities, shopping malls, childrens playgrounds, theatre/movie halls and various entertainment venues. What is more, West Side Istanbul is in a very exclusive location thanks to the grove surrounding it on three sides and its close proximity to the E5 and metrobus. West Side Istanbul features a supermarket on the ground floor with 24,000m2 of space, while its active architecture reflects the liveliest aspects of living in a city. Our project features a total of 1152 apartments with different types of floor plans, ranging from studios to 4+1's. With each block averaging 10 storeys in height, West Size Istanbul invites you to enjoy the city without being cut off from life. Shopping malls, entertainment centres, universities, hospitals, hotels...... all of the advantages of city life are just around the corner in your new home! \*\*KEY READY\*\* TITLE DEEDS READY\*\*