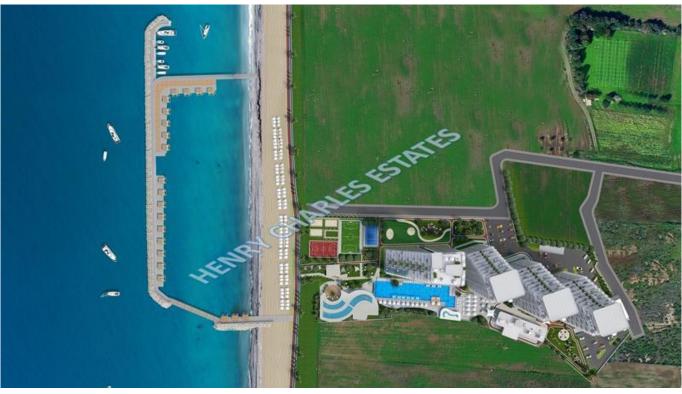

## LUXURIOUS TWO BEDROOM SEA FRONT APARTMENTS - TURKISH TITLE DEEDS

It is our pleasure to present this brand new project that will integrate perfectly with the magnificent beauty and picture perfect scenery of the sea front region of Gaziveren, Gü zelyurt. The project aims to build bridges between your current and future dream home with its modern design and ideal location as it offers not only a home but a lifelong holiday atmosphere and has been meticulously designed with its specialist architecture, landscaped gardens, various on site social activities and unique Mediterranean views from each property. The great location is just a 500m walk to the idyllic beach with its golden sands and crystal clear sea and the regions famous strawberry fields are the most popular on the island. Furthermore, the project is coming to life on a plot that measures over 24,000m2 and will consist of 4 x 20 storey blocks, 401 apartments with various size options. On site facilities include: relaxation and walking areas, children's pools, indoor/outdoor playgrounds, indoor/outdoor swimming pools, gym, restaurants, pool bar, terrace bar, mini golf, childrens playground, fitness centre, meeting rooms, study rooms, both grocery & amp; souvenir shops, beauty parlour, jacuzzi, sauna, massage room & amp; Turkish bath will also serve the spa, a football pitch, tennis & amp; basketball courts, mini golf, cycling & amp; trekking tracks, fishing, kite surfing, water sports, scuba diving and underground parking for each block. Additional site services include car/quad bike/bycycle rental services, taxi service, site reception, house keeping, yacht anchorage, beach management, 24/7 site security/security gate and storage rooms. COMPLETION DUE: OCTOBER 2025 \*\*VIEW & amp; RESERVE EARLY TO AVOID DISAPPOINTMENT\*\* \*\*BUY OFF PLAN & amp; GAIN AN IMPRESSIVE 40% RETURN ON THE VALUE OF YOUR PROPERTY IMMEDIATELY UPON **COMPLETION\*\*** 