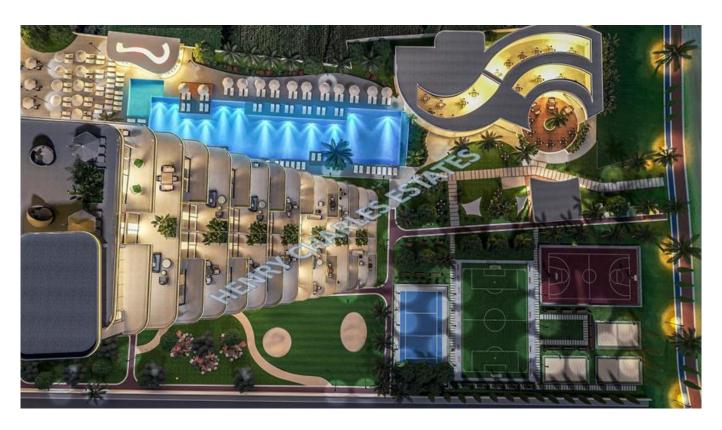

## LUXURIOUS TWO BEDROOM SEA FRONT APARTMENTS - TURKISH TITLE DEEDS

It is our pleasure to present this brand new project that will integrate perfectly with the magnificent beauty and picture perfect scenery of the sea front region of Gaziveren, Gü zelyurt. The project aims to build bridges between your current and future dream home with its modern design and ideal location as it offers not only a home but a lifelong holiday atmosphere and has been meticulously designed with its specialist architecture, landscaped gardens, various on site social activities and unique Mediterranean views from each property. The great location is just a 500m walk to the idyllic beach with its golden sands and crystal clear sea and the regions famous strawberry fields are the most popular on the island. Furthermore, the project is coming to life on a plot that measures over 24,000m2 and will consist of 4 x 20 storey blocks, 401 apartments with various size options. On site facilities include: relaxation and walking areas, children's pools, indoor/outdoor playgrounds, indoor/outdoor swimming pools, gym, restaurants, pool bar, terrace bar, mini golf, childrens playground, fitness centre, meeting rooms, study rooms, both grocery & amp; souvenir shops, beauty parlour, jacuzzi, sauna, massage room & amp; Turkish bath will also serve the spa, a football pitch, tennis & amp; basketball courts, mini golf, cycling & amp; trekking tracks, fishing, kite surfing, water sports, scuba diving and underground parking for each block. Additional site services include car/quad bike/bycycle rental services, taxi service, site reception, house keeping, yacht anchorage, beach management, 24/7 site security/security gate and storage rooms. COMPLETION DUE: OCTOBER 2025 \*\*VIEW & amp; RESERVE EARLY TO AVOID DISAPPOINTMENT\*\* \*\*BUY OFF PLAN & amp; GAIN AN IMPRESSIVE 40% RETURN ON THE VALUE OF YOUR PROPERTY IMMEDIATELY UPON **COMPLETION\*\*** 