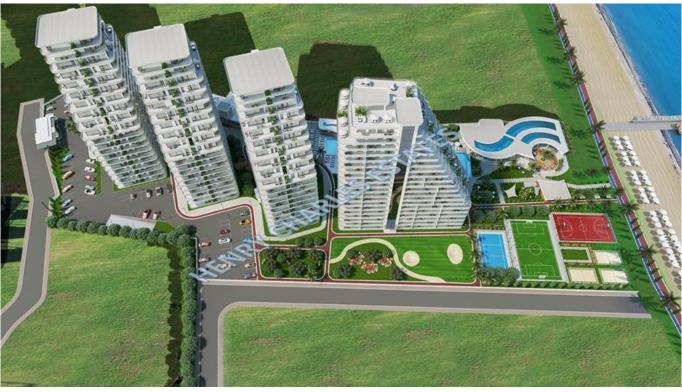

## LUXURIOUS TWO BEDROOM SEA FRONT LOFT APARTMENTS TURKISH TITLE DEEDS

It is our pleasure to present this brand new project that will integrate perfectly with the magnificent beauty and picture perfect scenery of the sea front region of Gaziveren, Gü zelyurt. The project aims to build bridges between your current and future dream home with its modern design and ideal location as it offers not only a home but a lifelong holiday atmosphere and has been meticulously designed with its specialist architecture, landscaped gardens, various on site social activities and unique Mediterranean views from each property. The great location is just a 500m walk to the idyllic beach with its golden sands and crystal clear sea and the regions famous strawberry fields are the most popular on the island. Furthermore, the project is coming to life on a plot that measures over 24,000m2 and will consist of 4 x 20 storey blocks, 401 apartments with various size options. On site facilities include: relaxation and walking areas, children's pools, indoor/outdoor playgrounds, indoor/outdoor swimming pools, gym, restaurants, pool bar, terrace bar, mini golf, children's playground, fitness centre, meeting rooms, study rooms, both grocery & amp; souvenir shops, beauty parlour, jacuzzi, sauna, massage room & amp; Turkish bath will also serve the spa, a football pitch, tennis & amp; basketball courts, mini golf, cycling & amp; trekking tracks, fishing, kite surfing, water sports, scuba diving and underground parking for each block. Additional site services include car/quad bike/blcycle rental services, taxi service, site reception, house keeping, yacht anchorage, beach management, 24/7 site security/security gate and storage rooms. COMPLETION DUE: OCTOBER 2025 \*\*VIEW & amp; RESERVE EARLY TO AVOID DISAPPOINTMENT\*\* \*\*BUY OFF PLAN & amp; GAIN AN IMPRESSIVE 40% RETURN ON THE VALUE OF YOUR PROPERTY IMMEDIATELY UPON **COMPLETION\*\*** 