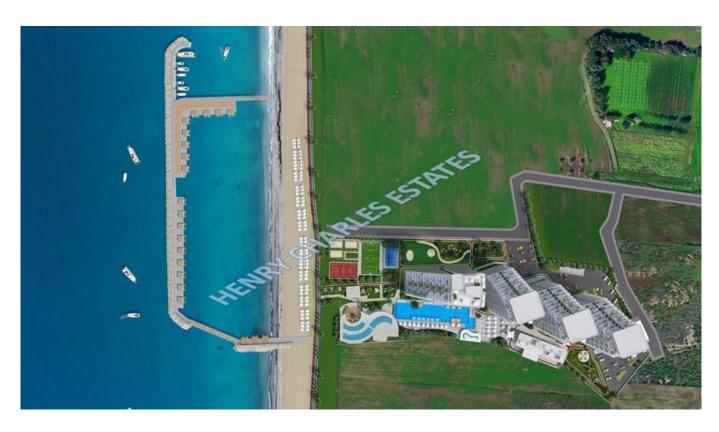

## LUXURIOUS TWO BEDROOM SEA FRONT LOFT APARTMENTS TURKISH TITLE DEEDS

It is our pleasure to present this brand new project that will integrate perfectly with the magnificent beauty and picture perfect scenery of the sea front region of Gaziveren, Gü zelyurt. The project aims to build bridges between your current and future dream home with its modern design and ideal location as it offers not only a home but a lifelong holiday atmosphere and has been meticulously designed with its specialist architecture, landscaped gardens, various on site social activities and unique Mediterranean views from each property. The great location is just a 500m walk to the idyllic beach with its golden sands and crystal clear sea and the regions famous strawberry fields are the most popular on the island. Furthermore, the project is coming to life on a plot that measures over 24,000m2 and will consist of 4 x 20 storey blocks, 401 apartments with various size options. On site facilities include: relaxation and walking areas, children's pools, indoor/outdoor playgrounds, indoor/outdoor swimming pools, gym, restaurants, pool bar, terrace bar, mini golf, children's playground, fitness centre, meeting rooms, study rooms, both grocery & amp; souvenir shops, beauty parlour, jacuzzi, sauna, massage room & amp; Turkish bath will also serve the spa, a football pitch, tennis & amp; basketball courts, mini golf, cycling & amp; trekking tracks, fishing, kite surfing, water sports, scuba diving and underground parking for each block. Additional site services include car/quad bike/blcycle rental services, taxi service, site reception, house keeping, yacht anchorage, beach management, 24/7 site security/security gate and storage rooms. COMPLETION DUE: OCTOBER 2025 \*\*VIEW & amp; RESERVE EARLY TO AVOID DISAPPOINTMENT\*\* \*\*BUY OFF PLAN & amp; GAIN AN IMPRESSIVE 40% RETURN ON THE VALUE OF YOUR PROPERTY IMMEDIATELY UPON **COMPLETION\*\*** 