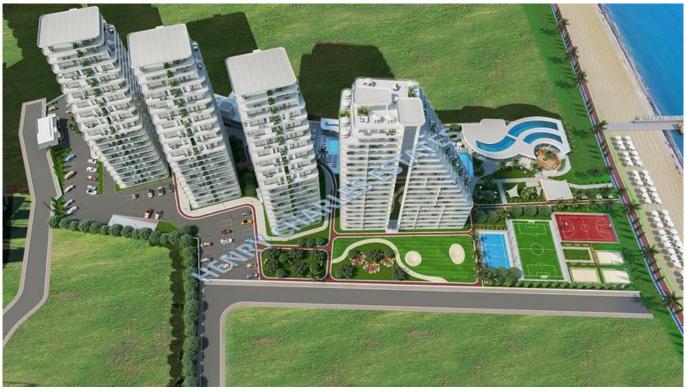

## LUXURIOUS THREE BEDROOM SEA FRONT APARTMENTS TURKISH TITLE DEEDS

It is our pleasure to present this brand new project that will integrate perfectly with the magnificent beauty and picture perfect scenery of the sea front region of Gaziveren, Gü zelyurt. The project aims to build bridges between your current and future dream home with its modern design and ideal location as it offers not only a home but a lifelong holiday atmosphere and has been meticulously designed with its specialist architecture, landscaped gardens, various on site social activities and unique Mediterranean views from each property. The great location is just a 500m walk to the idyllic beach with its golden sands and crystal clear sea and the regions famous strawberry fields are the most popular on the island. Furthermore, the project is coming to life on a plot that measures over 24,000m2 and will consist of 4 x 20 storey blocks, 401 apartments with various size options. On site facilities include: relaxation and walking areas, children's pools, indoor/outdoor playgrounds, indoor/outdoor swimming pools, gym, restaurants, pool bar, terrace bar, mini golf, childrens playground, fitness centre, meeting rooms, study rooms, both grocery & amp; souvenir shops, beauty parlour, jacuzzi, sauna, massage room & amp; Turkish bath will also serve the spa, a football pitch, tennis & amp; basketball courts, mini golf, cycling & amp; trekking tracks, fishing, kite surfing, water sports, scuba diving and underground parking for each block. Additional site services include car/quad bike/bycycle rental services, taxi service, site reception, house keeping, yacht anchorage, beach management, 24/7 site security/security gate and storage rooms. COMPLETION DUE: OCTOBER 2025 \*\* VIEW & amp; RESERVE EARLY TO AVOID DISAPPOINTMENT\*\* \*\*BUY OFF PLAN & amp; GAIN AN IMPRESSIVE 40% RETURN ON THE VALUE OF YOUR PROPERTY IMMEDIATELY UPON **COMPLETION\*\*** 