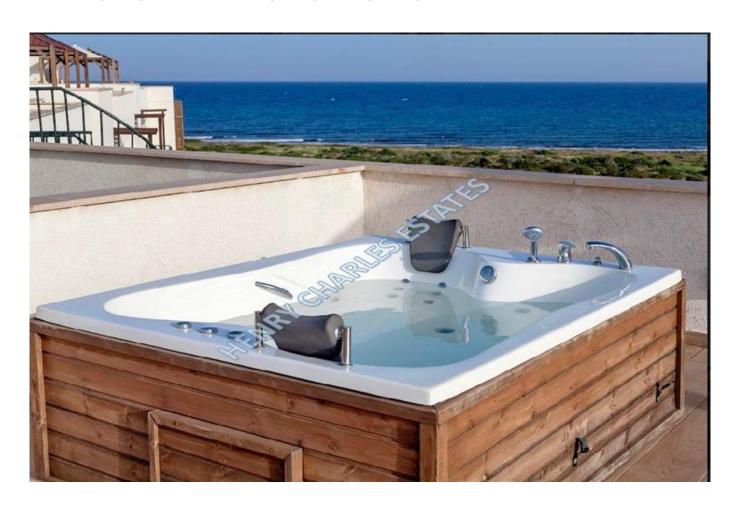

These three bedroom penthouse apartments provide total living areas that range between 239-253m2 with closed living areas of 97-108m2.

- \*\*ONLY TWO LEFT\*\*
- \*\*VIEW & RESERVE EARLY TO AVOID DISAPPOINTMENT\*\*