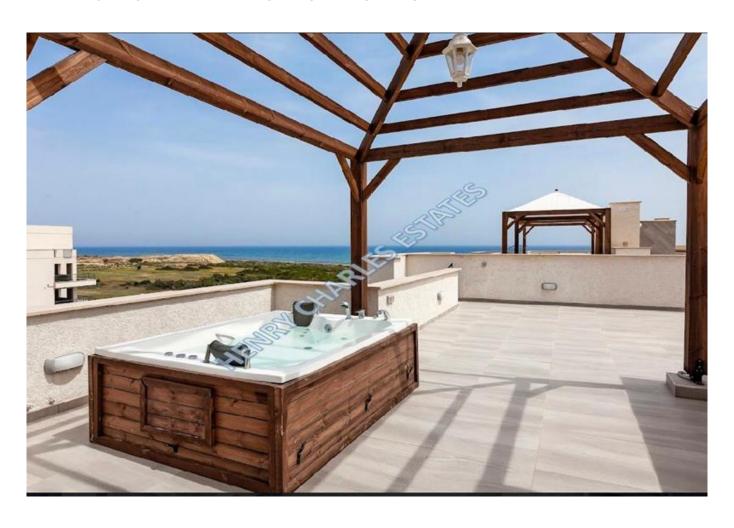

This last remaining two bedroom penthouse apartment provides a total living area of 169m2 with a closed living area of 85m2.

- \*\*ONLY ONE REMAINING\*\*
- \*\*VIEW & RESERVE EARLY TO AVOID DISAPPOINTMENT\*\*