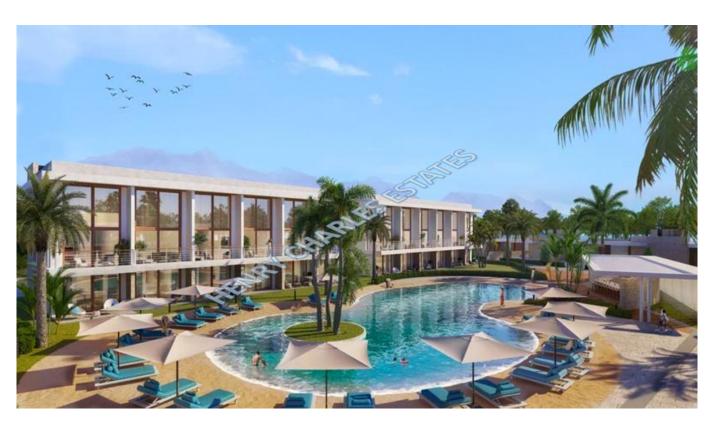

## 2 BEDROOM GARDEN APARTMENTS ON RESORT COMPLEX

We are proud to announce the launch of this new project in Esentepe, a mountainside project to be constructed amongst nine other resorts within the same development offering a combination of apartments, villas & Dool, gymnasium, restaurant, beach bar, tennis court, landscaped botanical gardens and is ideally located only 1km from Korineum Golf Course 5 minutes from a local supermarket, the development also has shuttle service to the Korineum Golf Course and the local supermarket. There are a total of four, two bedroom garden apartments offering 90m2 of living area, includes integrated silver goods package and a central cooling and heating system. The development will be constructed to ensure each unit has sea views and leads on to the communal sandy salt water swimming pool. Felixble payment plans available! Completion 2025