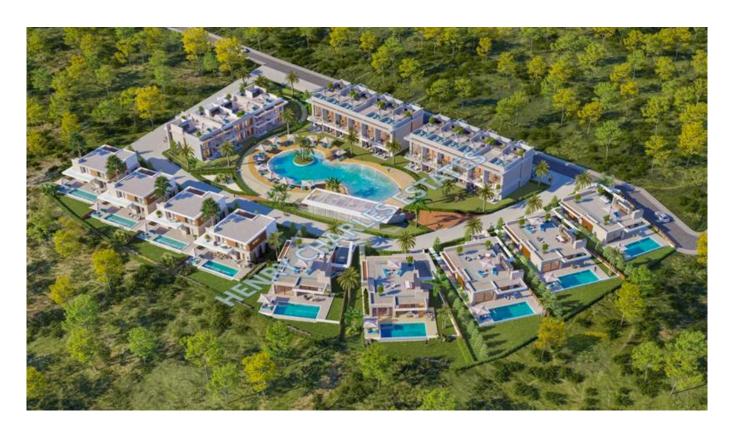

## 2 BEDROOM GARDEN APARTMENTS ON RESORT COMPLEX

We are proud to announce the launch of this new project in Esentepe, a mountainside project to be constructed amongst nine other resorts within the same development offering a combination of apartments, villas & Dool, gymnasium, restaurant, beach bar, tennis court, landscaped botanical gardens and is ideally located only 1km from Korineum Golf Course 5 minutes from a local supermarket, the development also has shuttle service to the Korineum Golf Course and the local supermarket. There are a total of four, two bedroom garden apartments offering 90m2 of living area, includes integrated silver goods package and a central cooling and heating system. The development will be constructed to ensure each unit has sea views and leads on to the communal sandy salt water swimming pool. Felixble payment plans available! Completion 2025