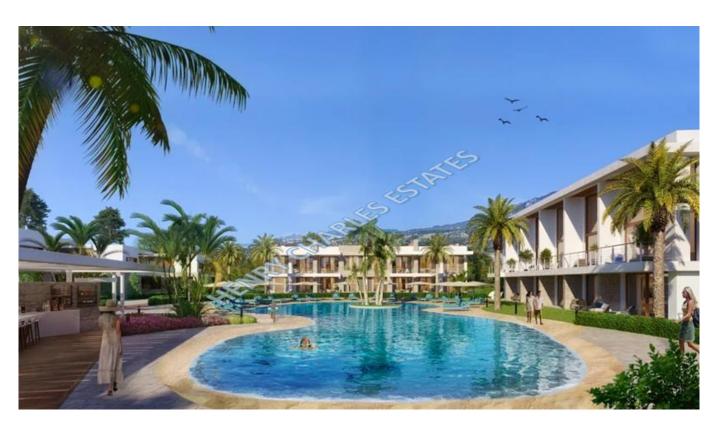

## 2 BEDROOM GARDEN APARTMENTS ON RESORT COMPLEX

We are proud to announce the launch of this new project in Esentepe, a mountainside project to be constructed amongst nine other resorts within the same development offering a combination of apartments, villas & Dool, gymnasium, restaurant, beach bar, tennis court, landscaped botanical gardens and is ideally located only 1km from Korineum Golf Course 5 minutes from a local supermarket, the development also has shuttle service to the Korineum Golf Course and the local supermarket. There are a total of four, two bedroom garden apartments offering 90m2 of living area, includes integrated silver goods package and a central cooling and heating system. The development will be constructed to ensure each unit has sea views and leads on to the communal sandy salt water swimming pool. Felixble payment plans available! Completion 2025