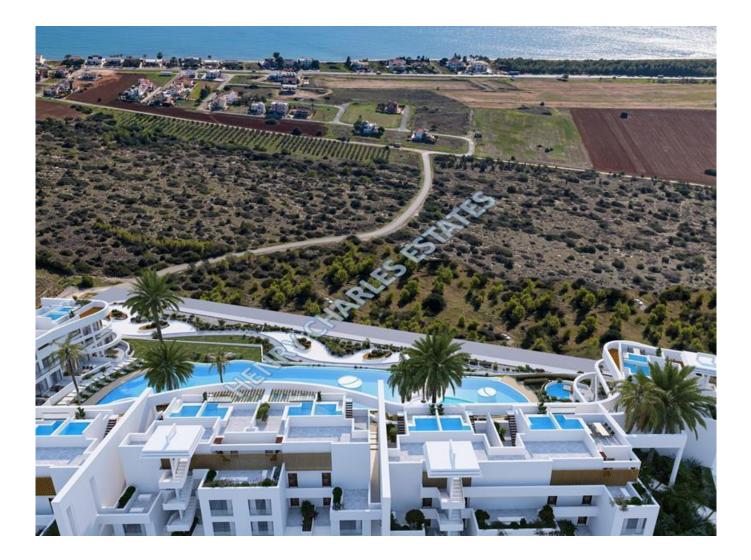

## AMAZING TWO BEDROOMS APARTMENTS BY THE SEA

We are pleased to present this beautiful, two bedroom apartment located within a unique new project in Yenibo?aziçi, which is just a 10 minute drive from ?skele, 7 minutes from Famagusta, 1km from Long Beach and just a few minutes from the breathtaking Salamis area. It has sea and mountain views and is located close to many facilities and beaches. The apartments boast 90m² of total living area and comprises of an open plan American style kitchen/diner/lounge with access to the terrace and pool, Two bedrooms both have fitted wardrobes, two bathrooms (master with an en-suite) and a laundry room. Completion is due January 2025 and the developer is offering various payment plans. \*\*VIEW & RESERVE EARLY TO AVOID DISAPPOINTMENT\*\*