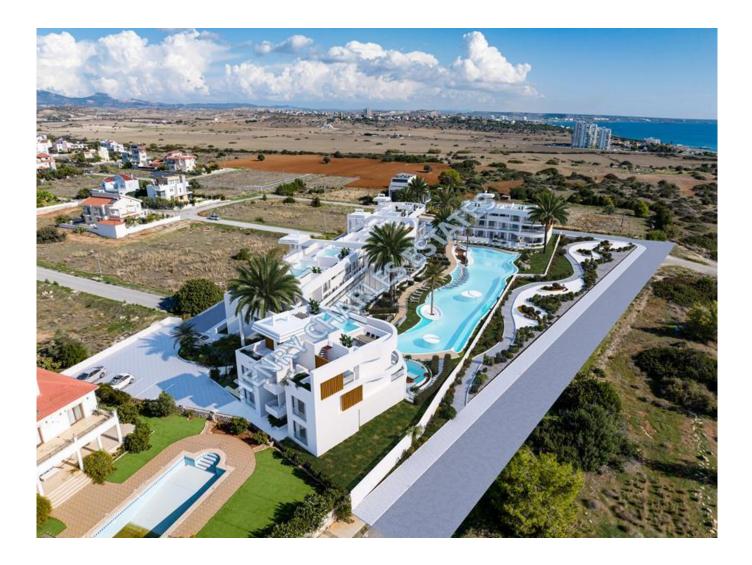

## AMAZING TWO BEDROOMS APARTMENTS BY THE SEA

We are pleased to present this beautiful, two bedroom apartment located within a unique new project in Yenibo?aziçi, which is just a 10 minute drive from ?skele, 7 minutes from Famagusta, 1km from Long Beach and just a few minutes from the breathtaking Salamis area. It has sea and mountain views and is located close to many facilities and beaches. The apartments boast 90m² of total living area and comprises of an open plan American style kitchen/diner/lounge with access to the terrace and pool, Two bedrooms both have fitted wardrobes, two bathrooms (master with an en-suite) and a laundry room. Completion is due January 2025 and the developer is offering various payment plans. \*\*VIEW & RESERVE EARLY TO AVOID DISAPPOINTMENT\*\*