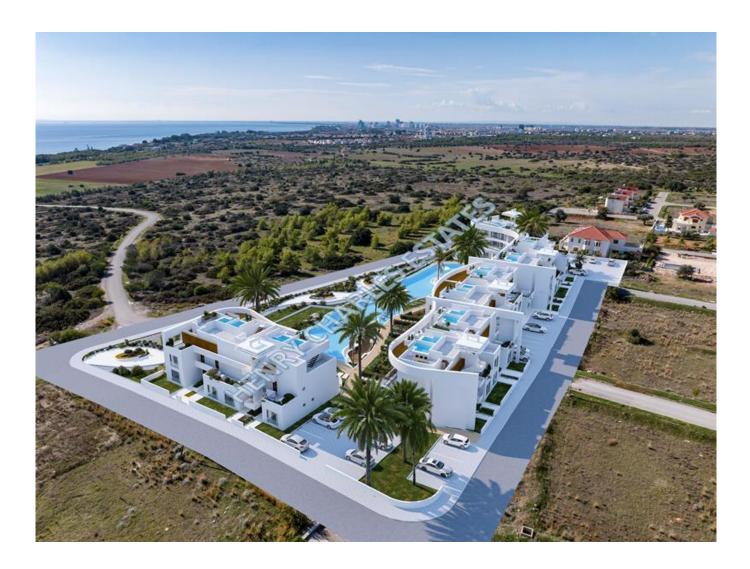

## AMAZING TWO BEDROOMS APARTMENTS BY THE SEA

We are pleased to present this beautiful, two bedroom apartment located within a unique new project in Yenibo?aziçi, which is just a 10 minute drive from ?skele, 7 minutes from Famagusta, 1km from Long Beach and just a few minutes from the breathtaking Salamis area. It has sea and mountain views and is located close to many facilities and beaches. The apartments boast 90m² of total living area and comprises of an open plan American style kitchen/diner/lounge with access to the terrace and pool, Two bedrooms both have fitted wardrobes, two bathrooms (master with an en-suite) and a laundry room. Completion is due January 2025 and the developer is offering various payment plans. \*\*VIEW & RESERVE EARLY TO AVOID DISAPPOINTMENT\*\*