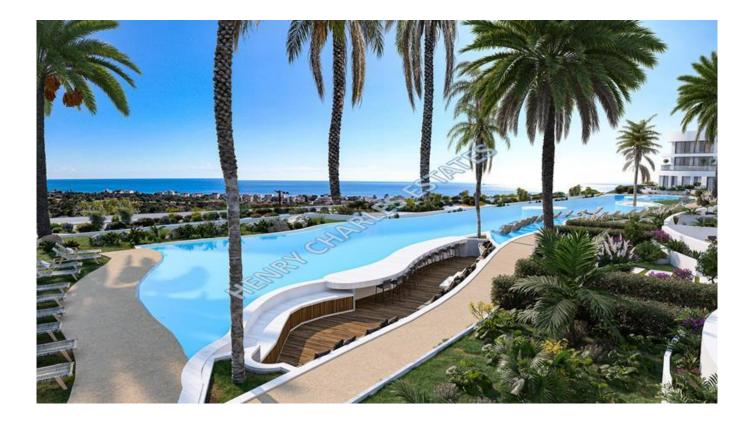

## AMAZING TWO BEDROOMS APARTMENTS BY THE SEA

We are pleased to present this beautiful, two bedroom apartment located within a unique new project in Yenibo?aziçi, which is just a 10 minute drive from ?skele, 7 minutes from Famagusta, 1km from Long Beach and just a few minutes from the breathtaking Salamis area. It has sea and mountain views and is located close to many facilities and beaches. The apartments boast 90m² of total living area and comprises of an open plan American style kitchen/diner/lounge with access to the terrace and pool, Two bedrooms both have fitted wardrobes, two bathrooms (master with an en-suite) and a laundry room. Completion is due January 2025 and the developer is offering various payment plans. \*\*VIEW & RESERVE EARLY TO AVOID DISAPPOINTMENT\*\*