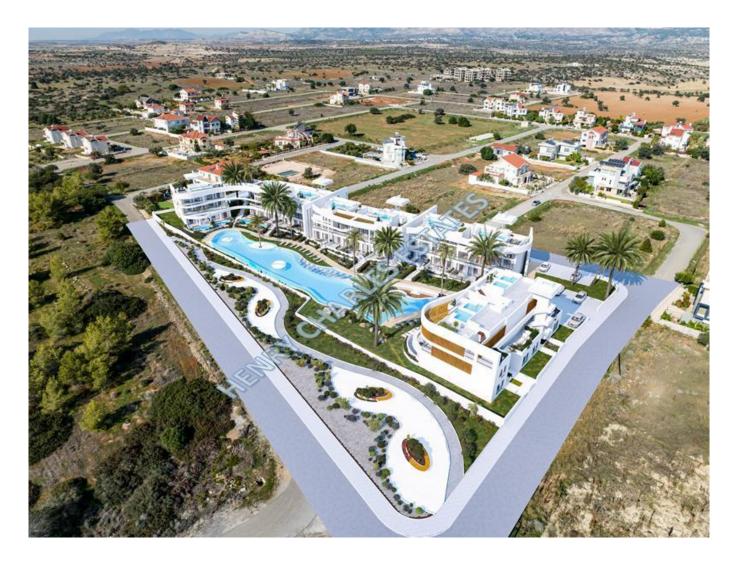

## AMAZING TWO BEDROOMS APARTMENTS BY THE SEA

We are pleased to present this beautiful, two bedroom apartment located within a unique new project in Yenibo?aziçi, which is just a 10 minute drive from ?skele, 7 minutes from Famagusta, 1km from Long Beach and just a few minutes from the breathtaking Salamis area. It has sea and mountain views and is located close to many facilities and beaches. The apartments boast 90m² of total living area and comprises of an open plan American style kitchen/diner/lounge with access to the terrace and pool, Two bedrooms both have fitted wardrobes, two bathrooms (master with an en-suite) and a laundry room. Completion is due January 2025 and the developer is offering various payment plans. \*\*VIEW & RESERVE EARLY TO AVOID DISAPPOINTMENT\*\*