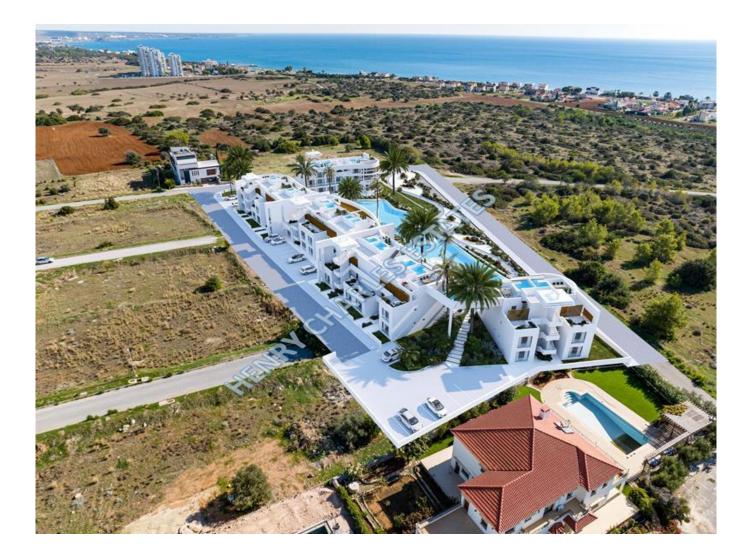

## AMAZING TWO BEDROOMS APARTMENTS BY THE SEA

We are pleased to present this beautiful, two bedroom apartment located within a unique new project in Yenibo?aziçi, which is just a 10 minute drive from ?skele, 7 minutes from Famagusta, 1km from Long Beach and just a few minutes from the breathtaking Salamis area. It has sea and mountain views and is located close to many facilities and beaches. The apartments boast 90m² of total living area and comprises of an open plan American style kitchen/diner/lounge with access to the terrace and pool, Two bedrooms both have fitted wardrobes, two bathrooms (master with an en-suite) and a laundry room. Completion is due January 2025 and the developer is offering various payment plans. \*\*VIEW & RESERVE EARLY TO AVOID DISAPPOINTMENT\*\*