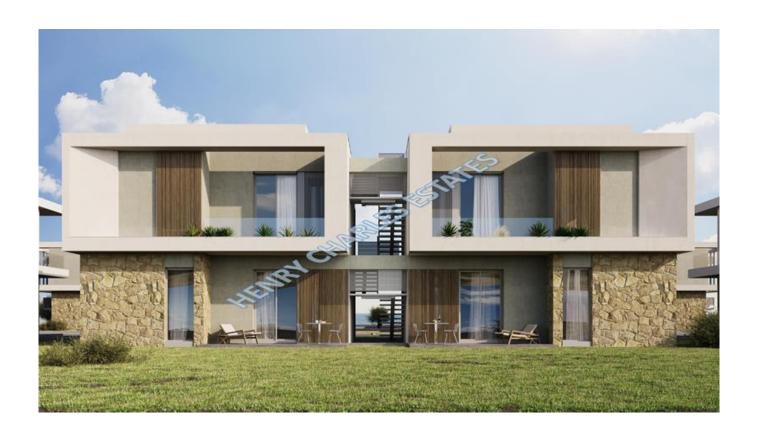

## LUXURY SEA FRONT THREE BEDROOM APARTMENT

This is a picturesque project on the seashore with its own beach. This project consists of highly exclusive apartments, located in the most beautiful side of Northern Cyprus, Tatlisu, and is only 100 metres from the sea. If you are looking for a peaceful and calm area, this is the right place to be. Stunning views of the sunrise and sunsets along with turquoise colours of the Mediterranean Sea which will warm you all year round. Moreover, the mountain view is another advantage for mountain and hiking lovers. The apartments are spacious with high-quality features and well-equipped common areas. This project of 226 units offers 3 types of the apartments: 1, 2 and 3 bedrooms. It is a 40 minutes to drive to Ercan International Airport and 48 minutes to Kyrenia. Completion date -December 2025