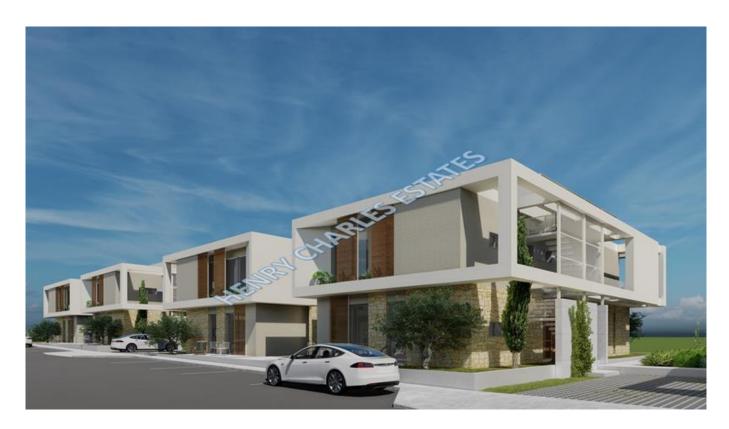

## LUXURY SEA FRONT THREE BEDROOM APARTMENT

This is a picturesque project on the seashore with its own beach. This project consists of highly exclusive apartments, located in the most beautiful side of Northern Cyprus, Tatlisu, and is only 100 metres from the sea. If you are looking for a peaceful and calm area, this is the right place to be. Stunning views of the sunrise and sunsets along with turquoise colours of the Mediterranean Sea which will warm you all year round. Moreover, the mountain view is another advantage for mountain and hiking lovers. The apartments are spacious with high-quality features and well-equipped common areas. This project of 226 units offers 3 types of the apartments: 1, 2 and 3 bedrooms. It is a 40 minutes to drive to Ercan International Airport and 48 minutes to Kyrenia. Completion date -December 2025