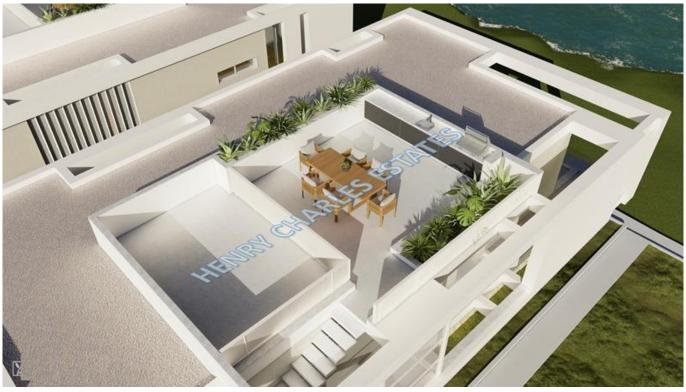

## LUXURY SEA FRONT THREE BEDROOM APARTMENT

This is a picturesque project on the seashore with its own beach. This project consists of highly exclusive apartments, located in the most beautiful side of Northern Cyprus, Tatlisu, and is only 100 metres from the sea. If you are looking for a peaceful and calm area, this is the right place to be. Stunning views of the sunrise and sunsets along with turquoise colours of the Mediterranean Sea which will warm you all year round. Moreover, the mountain view is another advantage for mountain and hiking lovers. The apartments are spacious with high-quality features and well-equipped common areas. This project of 226 units offers 3 types of the apartments: 1, 2 and 3 bedrooms. It is a 40 minutes to drive to Ercan International Airport and 48 minutes to Kyrenia. Completion date -December 2025