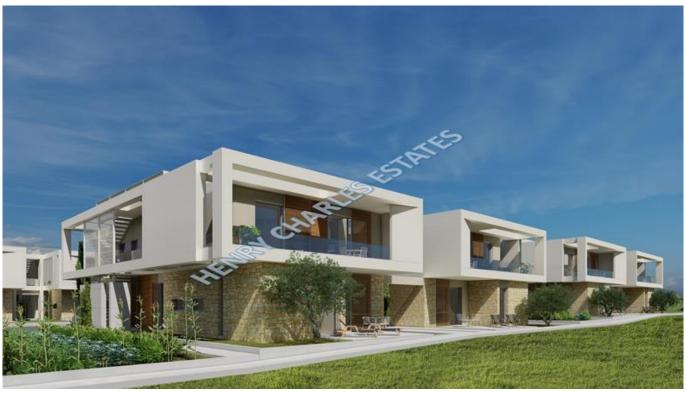

## LUXURY SEA FRONT THREE BEDROOM APARTMENT

This is a picturesque project on the seashore with its own beach. This project consists of highly exclusive apartments, located in the most beautiful side of Northern Cyprus, Tatlisu, and is only 100 metres from the sea. If you are looking for a peaceful and calm area, this is the right place to be. Stunning views of the sunrise and sunsets along with turquoise colours of the Mediterranean Sea which will warm you all year round. Moreover, the mountain view is another advantage for mountain and hiking lovers. The apartments are spacious with high-quality features and well-equipped common areas. This project of 226 units offers 3 types of the apartments: 1, 2 and 3 bedrooms. It is a 40 minutes to drive to Ercan International Airport and 48 minutes to Kyrenia. Completion date -December 2025