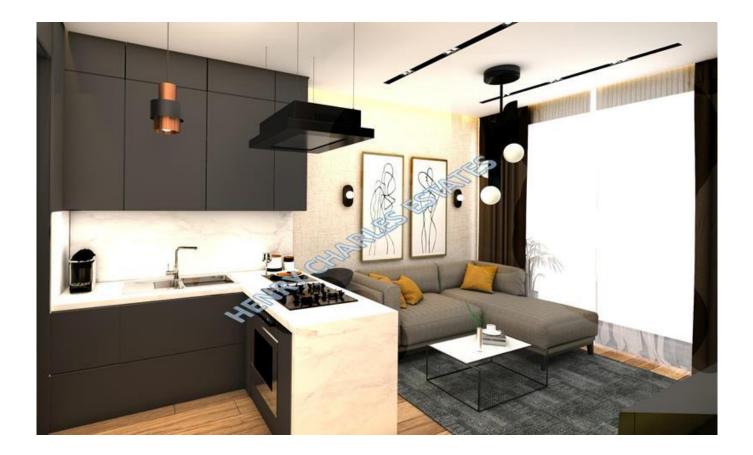

## 2+1 APARTMENT WITHIN EMU UNIVERSITY

2+1 APARTMENT WITHIN EMU UNIVERSITY As part of a new development, consisting of apartments and lofts, these two bedroom apartments are located within the boundaries of Eastern Mediterranean University. It is a fantastic opportunity to live on university campus or as a 'buy to let' investment. The property is within a gated infrastructure, with 24/7 security and CCTV. Two elevators will ensure smooth access to units. Communal areas are powered back up again, with a generator in case of possible electricity cuts. Living room and bedrooms come with AC infrastructure, and laminate parquet flooring. Bedrooms are equipped with fitted wardrobes. Closed areas vary between 81.5 m2 and 89.5 m2, balconies between 6.5 m2 and 20 m2, some units come with a terrace up to 146 m2, and the site is under construction and is due for delivery in February 2024. Payment plan consists of installments until key handover.