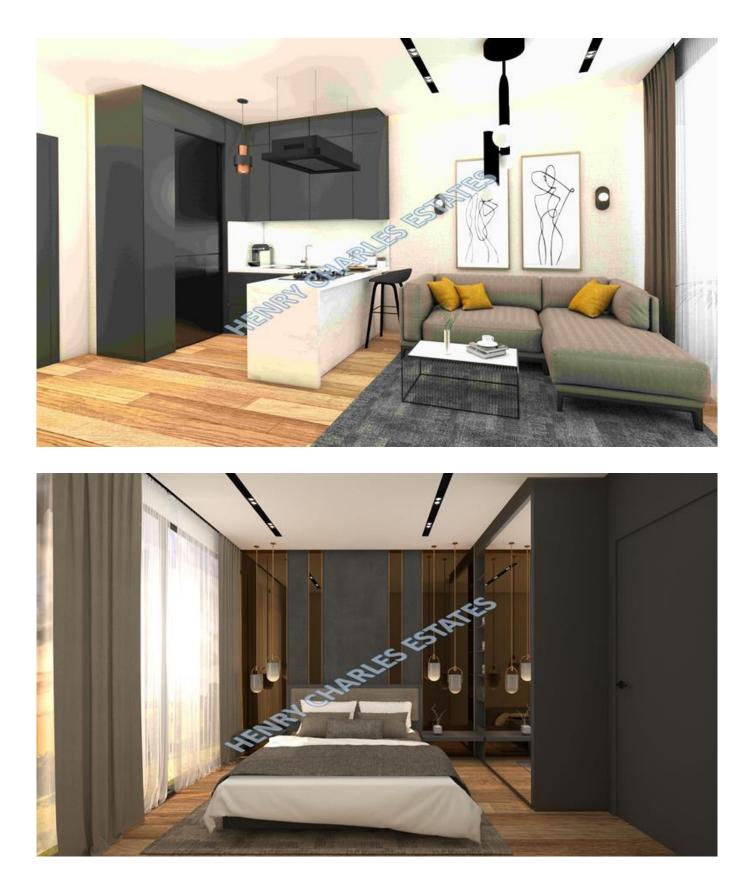

## 2+1 APARTMENT WITHIN EMU UNIVERSITY

2+1 APARTMENT WITHIN EMU UNIVERSITY As part of a new development, consisting of apartments and lofts, these two bedroom apartments are located within the boundaries of Eastern Mediterranean University. It is a fantastic opportunity to live on university campus or as a 'buy to let' investment. The property is within a gated infrastructure, with 24/7 security and CCTV. Two elevators will ensure smooth access to units. Communal areas are powered back up again, with a generator in case of possible electricity cuts. Living room and bedrooms come with AC infrastructure, and laminate parquet flooring. Bedrooms are equipped with fitted wardrobes. Closed areas vary between 81.5 m2 and 89.5 m2, balconies between 6.5 m2 and 20 m2, some units come with a terrace up to 146 m2, and the site is under construction and is due for delivery in February 2024. Payment plan consists of installments until key handover.