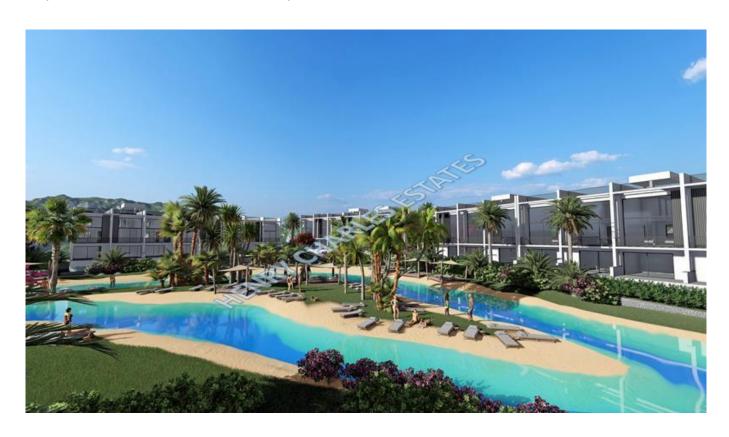

## STUDIO APARTMENT WITH ARTIFICIAL RIVERS

STUDIO APARTMENT WITH ARTIFICIAL RIVERS This is a great chance to live on the coast of Tatlisu with a view of exotic trees and artificial rivers running right opposite your property. Only 300 metres from the sea, the site also features its own gardens, lakes, and rivers. On-site facilties include an indoor heated pool, spa, sauna, massage, hamam, gym, restaurant, tennis court, beach and beach facilities. The site is under construction and is due for delivery at the end of 2025. Payment plan consists of 35% down-payment and the remainder can be paid in installments until key handover. Limited availability.