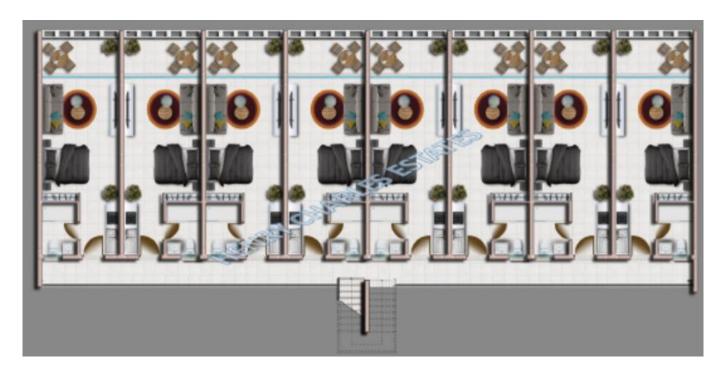

## STUDIO APARTMENT WITH ARTIFICIAL RIVERS

STUDIO APARTMENT WITH ARTIFICIAL RIVERS This is a great chance to live on the coast of Tatlisu with a view of exotic trees and artificial rivers running right opposite your property. Only 300 metres from the sea, the site also features its own gardens, lakes, and rivers. On-site facilties include an indoor heated pool, spa, sauna, massage, hamam, gym, restaurant, tennis court, beach and beach facilities. The site is under construction and is due for delivery at the end of 2025. Payment plan consists of 35% down-payment and the remainder can be paid in installments until key handover. Limited availability.