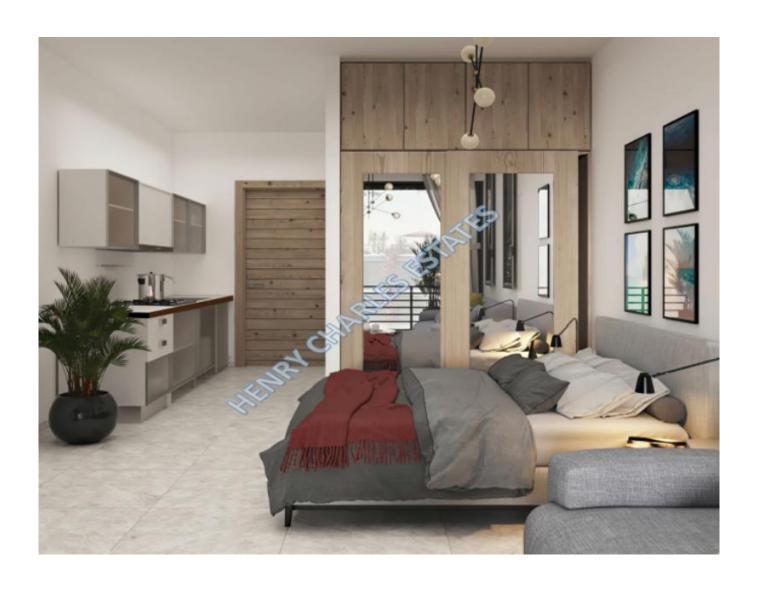

## STUDIO APARTMENT WITH ARTIFICIAL RIVERS

STUDIO APARTMENT WITH ARTIFICIAL RIVERS This is a great chance to live on the coast of Tatlisu with a view of exotic trees and artificial rivers running right opposite your property. Only 300 metres from the sea, the site also features its own gardens, lakes, and rivers. On-site facilties include an indoor heated pool, spa, sauna, massage, hamam, gym, restaurant, tennis court, beach and beach facilities. The site is under construction and is due for delivery at the end of 2025. Payment plan consists of 35% down-payment and the remainder can be paid in installments until key handover. Limited availability.