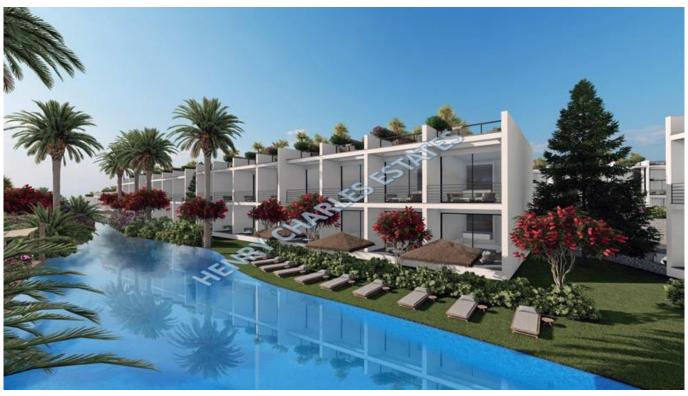

## STUDIO APARTMENT WITH ARTIFICIAL RIVERS

STUDIO APARTMENT WITH ARTIFICIAL RIVERS This is a great chance to live on the coast of Tatlisu with a view of exotic trees and artificial rivers running right opposite your property. Only 300 metres from the sea, the site also features its own gardens, lakes, and rivers. On-site facilties include an indoor heated pool, spa, sauna, massage, hamam, gym, restaurant, tennis court, beach and beach facilities. The site is under construction and is due for delivery at the end of 2025. Payment plan consists of 35% down-payment and the remainder can be paid in installments until key handover. Limited availability.