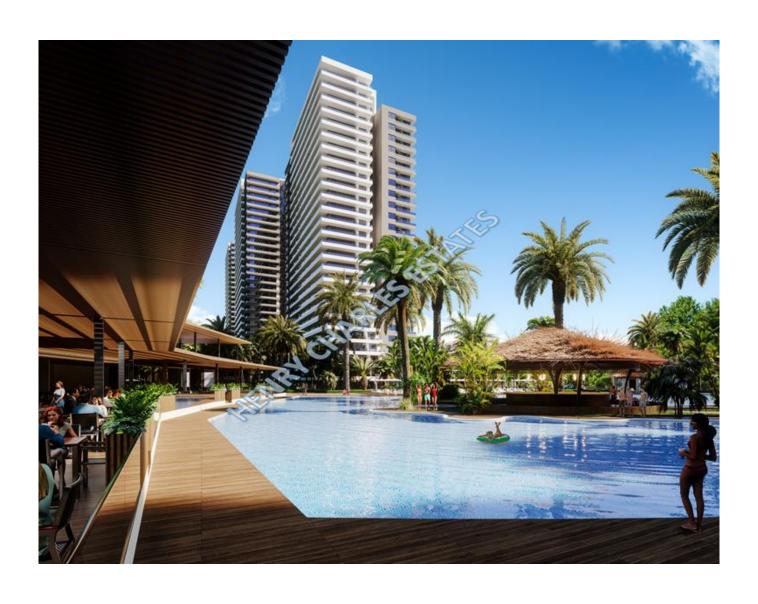

## SEAVIEW STUDIO IN LONG BEACH

SEAVIEW STUDIO IN LONG BEACH This sea view studio apartment is located on a site with fantastic facilities, and only 300 metres from sandy beaches of Long Beach. Studio plan consists of living room, American style kitchen, and a bathroom. Its designated balcony has both outdoor pool view and sea view. Balcony doors are double glazed to protect excess heat from coming in during summer, and heat preservation within the studio during winter. Bathroom flooring is floor tiles and ceramics. The studio also contains fitted kitchen and fitted wardrobes, as well as air conditioning infrastructure. The building is equipped with fast elevators, generators, outdoor parking areas, central water system, central internet connection, central hydrophore system, and central satellite system. Total living area is 46 m2, the site is under construction and is due for delivery in December 2024. Payment plan consists of installments until key handover. View 2 Sea view 2 Pool view Site Facilities 2 Indoor & December 2024. Market 2 Cafe & December 2024. Market 3 Cafe & December 2024. Market 3