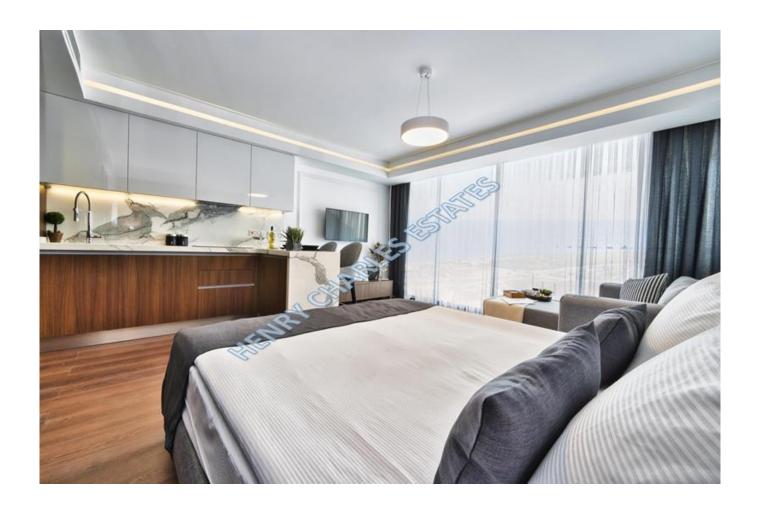

## SEAVIEW STUDIO IN LONG BEACH

SEAVIEW STUDIO IN LONG BEACH This sea view studio apartment is located on a site with fantastic facilities, and only 300 metres from sandy beaches of Long Beach. Studio plan consists of living room, American style kitchen, and a bathroom. Its designated balcony has both outdoor pool view and sea view. Balcony doors are double glazed to protect excess heat from coming in during summer, and heat preservation within the studio during winter. Bathroom flooring is floor tiles and ceramics. The studio also contains fitted kitchen and fitted wardrobes, as well as air conditioning infrastructure. The building is equipped with fast elevators, generators, outdoor parking areas, central water system, central internet connection, central hydrophore system, and central satellite system. Total living area is 46 m2, the site is under construction and is due for delivery in December 2024. Payment plan consists of installments until key handover. View 2 Sea view 2 Pool view Site Facilities 2 Indoor & December 2024. Market 2 Cafe & December 2024. Market 3 Cafe & December 2024. Market 3