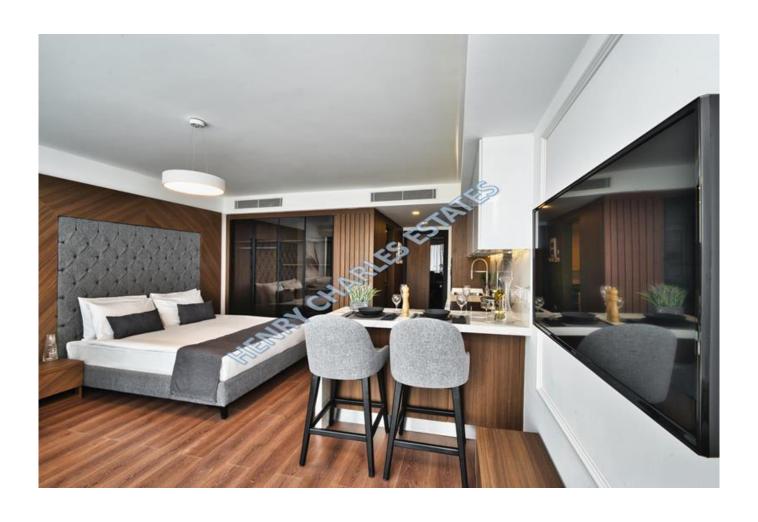

## SEAVIEW STUDIO IN LONG BEACH

SEAVIEW STUDIO IN LONG BEACH This sea view studio apartment is located on a site with fantastic facilities, and only 300 metres from sandy beaches of Long Beach. Studio plan consists of living room, American style kitchen, and a bathroom. Its designated balcony has both outdoor pool view and sea view. Balcony doors are double glazed to protect excess heat from coming in during summer, and heat preservation within the studio during winter. Bathroom flooring is floor tiles and ceramics. The studio also contains fitted kitchen and fitted wardrobes, as well as air conditioning infrastructure. The building is equipped with fast elevators, generators, outdoor parking areas, central water system, central internet connection, central hydrophore system, and central satellite system. Total living area is 46 m2, the site is under construction and is due for delivery in December 2024. Payment plan consists of installments until key handover. View 2 Sea view 2 Pool view Site Facilities 2 Indoor & December 2024. Market 2 Cafe & December 2024. Market 3 Cafe & December 2024. Market 3