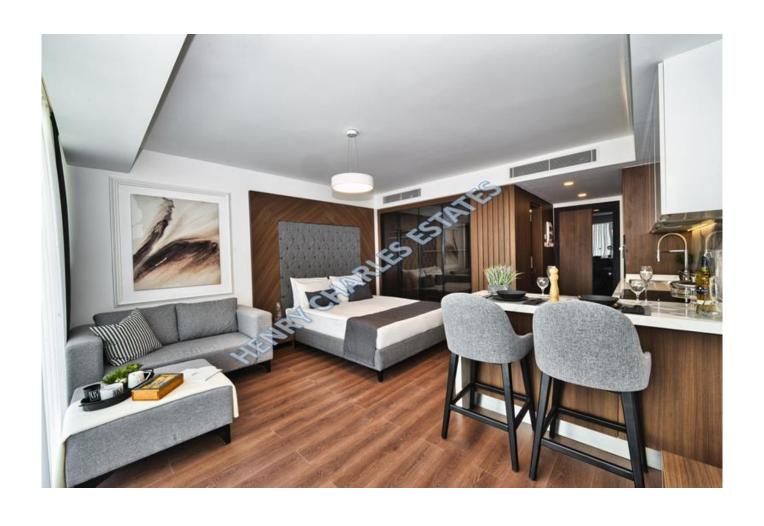

## SEAVIEW STUDIO IN LONG BEACH

SEAVIEW STUDIO IN LONG BEACH This sea view studio apartment is located on a site with fantastic facilities, and only 300 metres from sandy beaches of Long Beach. Studio plan consists of living room, American style kitchen, and a bathroom. Its designated balcony has both outdoor pool view and sea view. Balcony doors are double glazed to protect excess heat from coming in during summer, and heat preservation within the studio during winter. Bathroom flooring is floor tiles and ceramics. The studio also contains fitted kitchen and fitted wardrobes, as well as air conditioning infrastructure. The building is equipped with fast elevators, generators, outdoor parking areas, central water system, central internet connection, central hydrophore system, and central satellite system. Total living area is 46 m2, the site is under construction and is due for delivery in December 2024. Payment plan consists of installments until key handover. View 2 Sea view 2 Pool view Site Facilities 2 Indoor & December 2024. Market 2 Cafe & December 2024. Market 3 Cafe & December 2024. Market 3