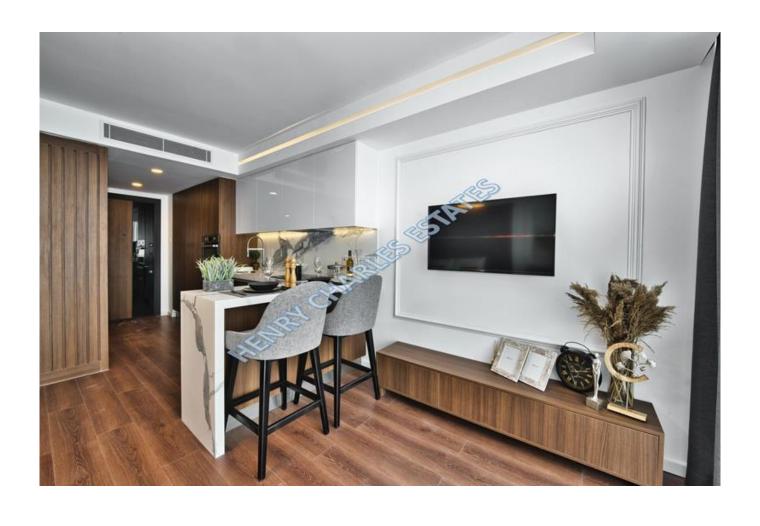

## SEAVIEW STUDIO IN LONG BEACH

SEAVIEW STUDIO IN LONG BEACH This sea view studio apartment is located on a site with fantastic facilities, and only 300 metres from sandy beaches of Long Beach. Studio plan consists of living room, American style kitchen, and a bathroom. Its designated balcony has both outdoor pool view and sea view. Balcony doors are double glazed to protect excess heat from coming in during summer, and heat preservation within the studio during winter. Bathroom flooring is floor tiles and ceramics. The studio also contains fitted kitchen and fitted wardrobes, as well as air conditioning infrastructure. The building is equipped with fast elevators, generators, outdoor parking areas, central water system, central internet connection, central hydrophore system, and central satellite system. Total living area is 46 m2, the site is under construction and is due for delivery in December 2024. Payment plan consists of installments until key handover. View 2 Sea view 2 Pool view Site Facilities 2 Indoor & December 2024. Market 2 Cafe & December 2024. Market 3 Cafe & December 2024. Market 3