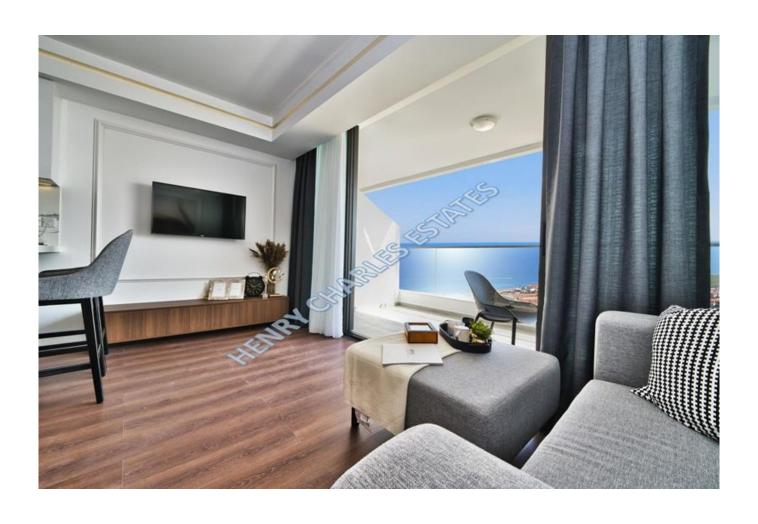

## SEAVIEW STUDIO IN LONG BEACH

SEAVIEW STUDIO IN LONG BEACH This sea view studio apartment is located on a site with fantastic facilities, and only 300 metres from sandy beaches of Long Beach. Studio plan consists of living room, American style kitchen, and a bathroom. Its designated balcony has both outdoor pool view and sea view. Balcony doors are double glazed to protect excess heat from coming in during summer, and heat preservation within the studio during winter. Bathroom flooring is floor tiles and ceramics. The studio also contains fitted kitchen and fitted wardrobes, as well as air conditioning infrastructure. The building is equipped with fast elevators, generators, outdoor parking areas, central water system, central internet connection, central hydrophore system, and central satellite system. Total living area is 46 m2, the site is under construction and is due for delivery in December 2024. Payment plan consists of installments until key handover. View 2 Sea view 2 Pool view Site Facilities 2 Indoor & December 2024. Market 2 Cafe & December 2024. Market 3 Cafe & December 2024. Market 3