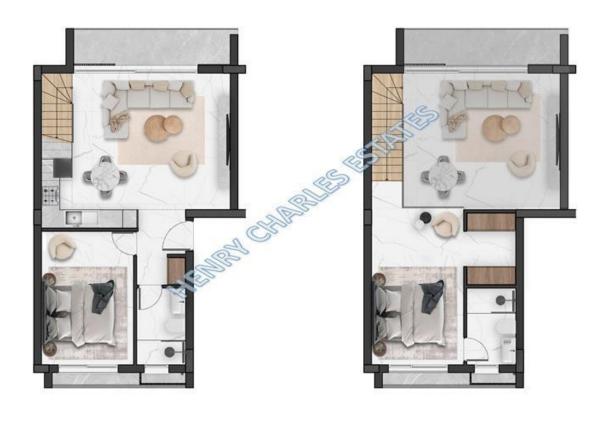

## SEAFRONT TWO BEDROOM PENTHOUSE LOFT

SEAFRONT TWO BEDROOM PENTHOUSE LOFT This two bedroom penthouse loft is located on a site in unspoiled nature, with breathtaking views of the Mediterranean Sea. Two bedrooms, American style kitchen, bathrooms, terraces, and rooftop terrace amount to a 142 square metres of liveable area in total. Faucets, windows and doors are made by time-honoured brands. The flooring will be ceramic tiles of 60x120cm, and bedrooms will have parquet flooring. Walk-in shower, heated towel rack and underfloor heating assure you a smooth experience with regards to personal hygiene. All spaces in this project come with AC infrastructure. Closed living area is 85.5 m2, terrace area is 4.7 m2, rooftop terrace is 51.8 m2, the site is under construction and is due for delivery in May 2026 Payment plan consists of 40% for signing the contract and 60% payments in installments until key handover.. Materials ? Hansgrohe built-in shower faucet, shower heads, sink faucets, kitchen sink 2 Bocci Milano sinks, Towel hooks 2 heated towel rack 2 Underfloor heating in the bathroom ? Belenco countertop and backsplash ? American panel doors ? Anthracite aluminum windows 2 Sliding and partially mirrored wardrobe doors 2 Partially suspended ceiling ? Air conditioning infrastructure