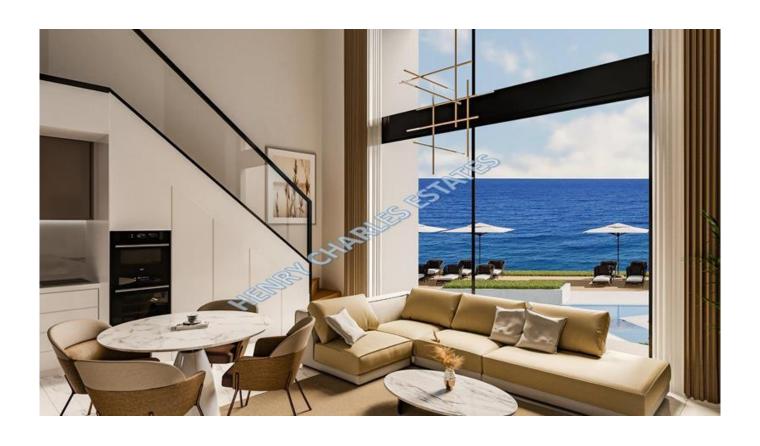

## SEAFRONT TWO BEDROOM PENTHOUSE LOFT

SEAFRONT TWO BEDROOM PENTHOUSE LOFT This two bedroom penthouse loft is located on a site in unspoiled nature, with breathtaking views of the Mediterranean Sea. Two bedrooms, American style kitchen, bathrooms, terraces, and rooftop terrace amount to a 142 square metres of liveable area in total. Faucets, windows and doors are made by time-honoured brands. The flooring will be ceramic tiles of 60x120cm, and bedrooms will have parquet flooring. Walk-in shower, heated towel rack and underfloor heating assure you a smooth experience with regards to personal hygiene. All spaces in this project come with AC infrastructure. Closed living area is 85.5 m2, terrace area is 4.7 m2, rooftop terrace is 51.8 m2, the site is under construction and is due for delivery in May 2026 Payment plan consists of 40% for signing the contract and 60% payments in installments until key handover.. Materials ? Hansgrohe built-in shower faucet, shower heads, sink faucets, kitchen sink 2 Bocci Milano sinks, Towel hooks 2 heated towel rack 2 Underfloor heating in the bathroom ? Belenco countertop and backsplash ? American panel doors ? Anthracite aluminum windows 2 Sliding and partially mirrored wardrobe doors 2 Partially suspended ceiling ? Air conditioning infrastructure