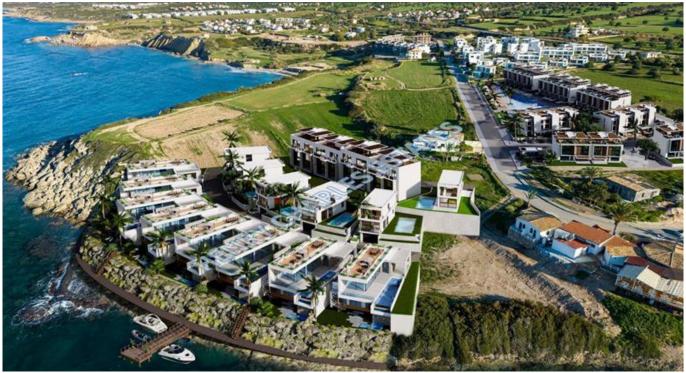

## SEAFRONT TWO BEDROOM PENTHOUSE LOFT

SEAFRONT TWO BEDROOM PENTHOUSE LOFT This two bedroom penthouse loft is located on a site in unspoiled nature, with breathtaking views of the Mediterranean Sea. Two bedrooms, American style kitchen, bathrooms, terraces, and rooftop terrace amount to a 142 square metres of liveable area in total. Faucets, windows and doors are made by time-honoured brands. The flooring will be ceramic tiles of 60x120cm, and bedrooms will have parquet flooring. Walk-in shower, heated towel rack and underfloor heating assure you a smooth experience with regards to personal hygiene. All spaces in this project come with AC infrastructure. Closed living area is 85.5 m2, terrace area is 4.7 m2, rooftop terrace is 51.8 m2, the site is under construction and is due for delivery in May 2026 Payment plan consists of 40% for signing the contract and 60% payments in installments until key handover.. Materials ? Hansgrohe built-in shower faucet, shower heads, sink faucets, kitchen sink 2 Bocci Milano sinks, Towel hooks 2 heated towel rack 2 Underfloor heating in the bathroom ? Belenco countertop and backsplash ? American panel doors ? Anthracite aluminum windows 2 Sliding and partially mirrored wardrobe doors 2 Partially suspended ceiling ? Air conditioning infrastructure