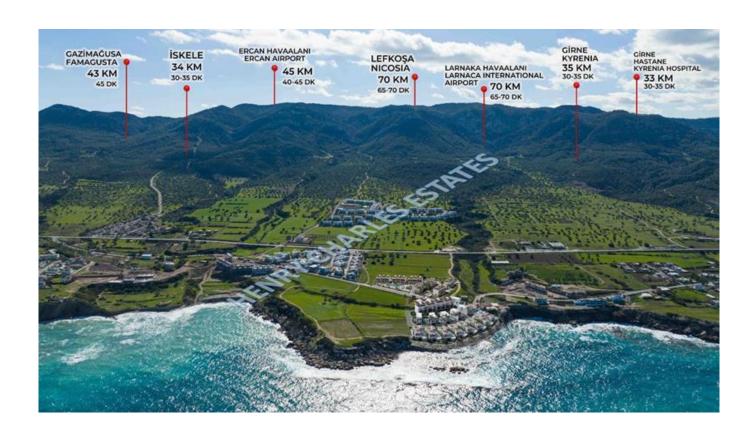

## SEAFRONT TWO BEDROOM PENTHOUSE LOFT

SEAFRONT TWO BEDROOM PENTHOUSE LOFT This two bedroom penthouse loft is located on a site in unspoiled nature, with breathtaking views of the Mediterranean Sea. Two bedrooms, American style kitchen, bathrooms, terraces, and rooftop terrace amount to a 142 square metres of liveable area in total. Faucets, windows and doors are made by time-honoured brands. The flooring will be ceramic tiles of 60x120cm, and bedrooms will have parquet flooring. Walk-in shower, heated towel rack and underfloor heating assure you a smooth experience with regards to personal hygiene. All spaces in this project come with AC infrastructure. Closed living area is 85.5 m2, terrace area is 4.7 m2, rooftop terrace is 51.8 m2, the site is under construction and is due for delivery in May 2026 Payment plan consists of 40% for signing the contract and 60% payments in installments until key handover.. Materials ? Hansgrohe built-in shower faucet, shower heads, sink faucets, kitchen sink 2 Bocci Milano sinks, Towel hooks 2 heated towel rack 2 Underfloor heating in the bathroom ? Belenco countertop and backsplash ? American panel doors ? Anthracite aluminum windows 2 Sliding and partially mirrored wardrobe doors 2 Partially suspended ceiling ? Air conditioning infrastructure