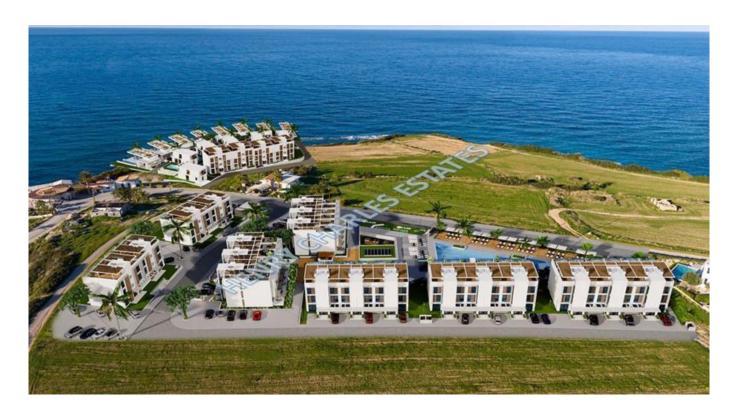

## SEAFRONT TWO BEDROOM PENTHOUSE LOFT

SEAFRONT TWO BEDROOM PENTHOUSE LOFT This two bedroom penthouse loft is located on a site in unspoiled nature, with breathtaking views of the Mediterranean Sea. Two bedrooms, American style kitchen, bathrooms, terraces, and rooftop terrace amount to a 142 square metres of liveable area in total. Faucets, windows and doors are made by time-honoured brands. The flooring will be ceramic tiles of 60x120cm, and bedrooms will have parquet flooring. Walk-in shower, heated towel rack and underfloor heating assure you a smooth experience with regards to personal hygiene. All spaces in this project come with AC infrastructure. Closed living area is 85.5 m2, terrace area is 4.7 m2, rooftop terrace is 51.8 m2, the site is under construction and is due for delivery in May 2026 Payment plan consists of 40% for signing the contract and 60% payments in installments until key handover.. Materials ? Hansgrohe built-in shower faucet, shower heads, sink faucets, kitchen sink 2 Bocci Milano sinks, Towel hooks 2 heated towel rack 2 Underfloor heating in the bathroom ? Belenco countertop and backsplash ? American panel doors ? Anthracite aluminum windows 2 Sliding and partially mirrored wardrobe doors 2 Partially suspended ceiling ? Air conditioning infrastructure