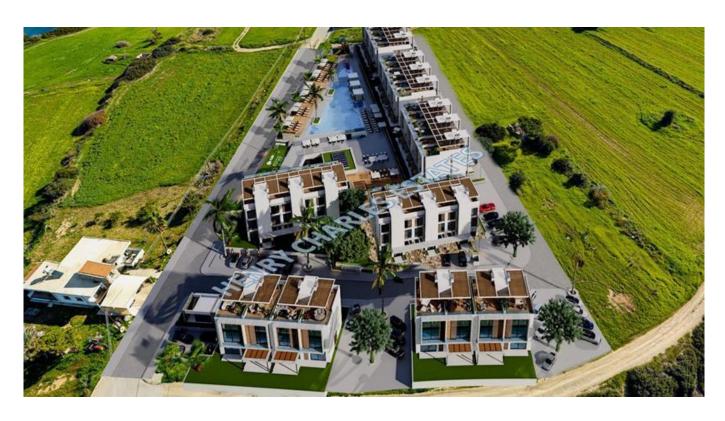

## SEAFRONT TWO BEDROOM PENTHOUSE LOFT

SEAFRONT TWO BEDROOM PENTHOUSE LOFT This two bedroom penthouse loft is located on a site in unspoiled nature, with breathtaking views of the Mediterranean Sea. Two bedrooms, American style kitchen, bathrooms, terraces, and rooftop terrace amount to a 142 square metres of liveable area in total. Faucets, windows and doors are made by time-honoured brands. The flooring will be ceramic tiles of 60x120cm, and bedrooms will have parquet flooring. Walk-in shower, heated towel rack and underfloor heating assure you a smooth experience with regards to personal hygiene. All spaces in this project come with AC infrastructure. Closed living area is 85.5 m2, terrace area is 4.7 m2, rooftop terrace is 51.8 m2, the site is under construction and is due for delivery in May 2026 Payment plan consists of 40% for signing the contract and 60% payments in installments until key handover.. Materials ? Hansgrohe built-in shower faucet, shower heads, sink faucets, kitchen sink 2 Bocci Milano sinks, Towel hooks 2 heated towel rack 2 Underfloor heating in the bathroom ? Belenco countertop and backsplash ? American panel doors ? Anthracite aluminum windows 2 Sliding and partially mirrored wardrobe doors 2 Partially suspended ceiling ? Air conditioning infrastructure