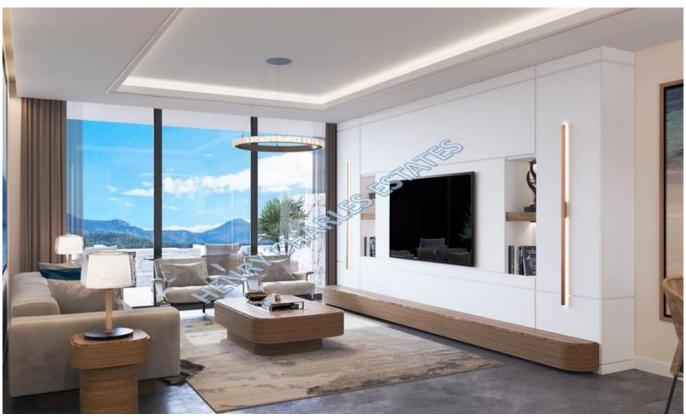

## TWO BEDROOM APARTMENT IN ESENTEPE

TWO BEDROOM APARTMENT IN ESENTEPE This two bedroom apartment is located on a the sought-after Esentepe area with breathtaking mountain and sea views. The site is conveniently located close many beaches and the renowned Korineum Golf resort. There will be a communal pool as well as botanical gardens within this private site. Nearby will be other sites from the same construction company, and together they would enjoy a wide range of facilities including sports centre, gym, spa, indoor pools and Turkish Hammam to name a few. Air conditioning is built-in throughout the project, included in the sales price. Building quality is set to meet the highest standards. There is a special attention to flooring, as high quality ceramic tiles are planned to be used throughout the property. Also, bathrooms and terraces will have anti-slip tiles, for safety. Closed living area is 75 m2, terrace area consists of 14 m<sup>2</sup> closed terrace and 5 m<sup>2</sup> open terrace, the site is under construction and is due for delivery in October 2025. There are various floor plan designs for these two bedroom apartments. Some also consist of rooftop terrace. Please contact us to enquire about designs and availability. Payment plan consists of 35% for signing the contract and 65% payments in installments until key handover. Materials ? Marble windowsills ? Plywood covered with MDF entrance door ? 2.26m high, fitted wardrobes 2 Franke or equivalent kitchen sinks 2 Boiler and water heating unit ? Air conditioner split unit system ? Anti-slip ceramic tiles