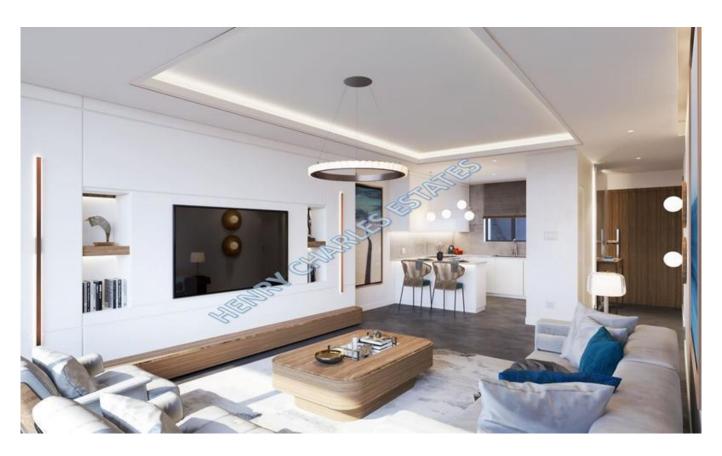

## TWO BEDROOM APARTMENT IN ESENTEPE

TWO BEDROOM APARTMENT IN ESENTEPE This two bedroom apartment is located on a the sought-after Esentepe area with breathtaking mountain and sea views. The site is conveniently located close many beaches and the renowned Korineum Golf resort. There will be a communal pool as well as botanical gardens within this private site. Nearby will be other sites from the same construction company, and together they would enjoy a wide range of facilities including sports centre, gym, spa, indoor pools and Turkish Hammam to name a few. Air conditioning is built-in throughout the project, included in the sales price. Building quality is set to meet the highest standards. There is a special attention to flooring, as high quality ceramic tiles are planned to be used throughout the property. Also, bathrooms and terraces will have anti-slip tiles, for safety. Closed living area is 75 m2, terrace area consists of 14 m<sup>2</sup> closed terrace and 5 m<sup>2</sup> open terrace, the site is under construction and is due for delivery in October 2025. There are various floor plan designs for these two bedroom apartments. Some also consist of rooftop terrace. Please contact us to enquire about designs and availability. Payment plan consists of 35% for signing the contract and 65% payments in installments until key handover. Materials ? Marble windowsills ? Plywood covered with MDF entrance door ? 2.26m high, fitted wardrobes 2 Franke or equivalent kitchen sinks 2 Boiler and water heating unit ? Air conditioner split unit system ? Anti-slip ceramic tiles