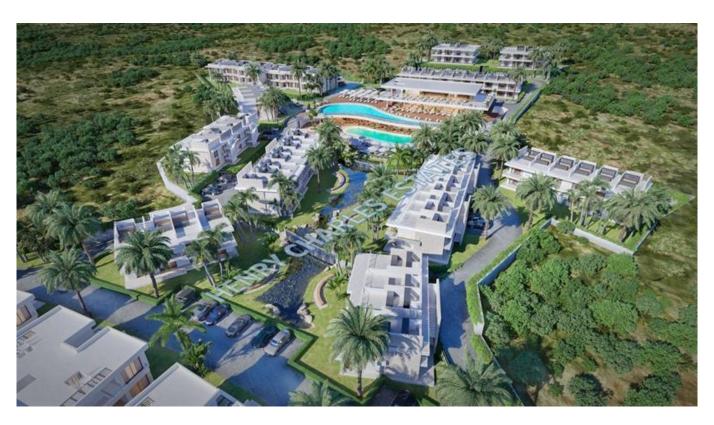

## TWO BEDROOM APARTMENT IN ESENTEPE

TWO BEDROOM APARTMENT IN ESENTEPE This two bedroom apartment is located on a the sought-after Esentepe area with breathtaking mountain and sea views. The site is conveniently located close many beaches and the renowned Korineum Golf resort. There will be a communal pool as well as botanical gardens within this private site. Nearby will be other sites from the same construction company, and together they would enjoy a wide range of facilities including sports centre, gym, spa, indoor pools and Turkish Hammam to name a few. Air conditioning is built-in throughout the project, included in the sales price. Building quality is set to meet the highest standards. There is a special attention to flooring, as high quality ceramic tiles are planned to be used throughout the property. Also, bathrooms and terraces will have anti-slip tiles, for safety. Closed living area is 75 m2, terrace area consists of 14 m<sup>2</sup> closed terrace and 5 m<sup>2</sup> open terrace, the site is under construction and is due for delivery in October 2025. There are various floor plan designs for these two bedroom apartments. Some also consist of rooftop terrace. Please contact us to enquire about designs and availability. Payment plan consists of 35% for signing the contract and 65% payments in installments until key handover. Materials ? Marble windowsills ? Plywood covered with MDF entrance door ? 2.26m high, fitted wardrobes 2 Franke or equivalent kitchen sinks 2 Boiler and water heating unit ? Air conditioner split unit system ? Anti-slip ceramic tiles