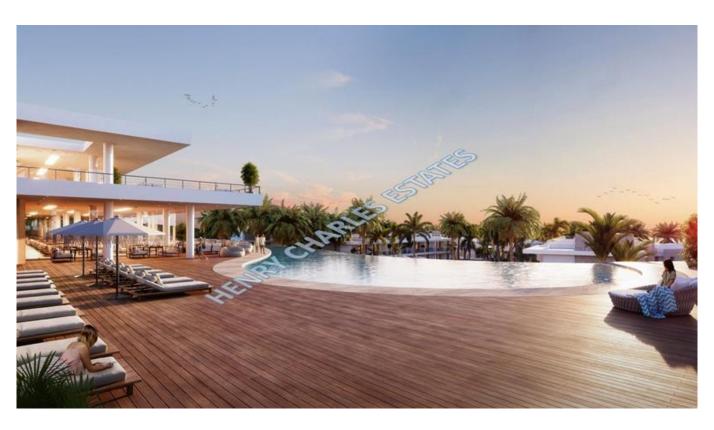

## TWO BEDROOM APARTMENT IN ESENTEPE

TWO BEDROOM APARTMENT IN ESENTEPE This two bedroom apartment is located on a the sought-after Esentepe area with breathtaking mountain and sea views. The site is conveniently located close many beaches and the renowned Korineum Golf resort. There will be a communal pool as well as botanical gardens within this private site. Nearby will be other sites from the same construction company, and together they would enjoy a wide range of facilities including sports centre, gym, spa, indoor pools and Turkish Hammam to name a few. Air conditioning is built-in throughout the project, included in the sales price. Building quality is set to meet the highest standards. There is a special attention to flooring, as high quality ceramic tiles are planned to be used throughout the property. Also, bathrooms and terraces will have anti-slip tiles, for safety. Closed living area is 75 m2, terrace area consists of 14 m<sup>2</sup> closed terrace and 5 m<sup>2</sup> open terrace, the site is under construction and is due for delivery in October 2025. There are various floor plan designs for these two bedroom apartments. Some also consist of rooftop terrace. Please contact us to enquire about designs and availability. Payment plan consists of 35% for signing the contract and 65% payments in installments until key handover. Materials ? Marble windowsills ? Plywood covered with MDF entrance door ? 2.26m high, fitted wardrobes 2 Franke or equivalent kitchen sinks 2 Boiler and water heating unit ? Air conditioner split unit system ? Anti-slip ceramic tiles