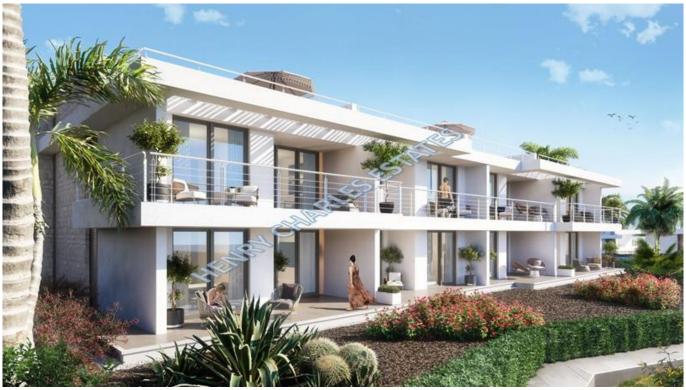

## TWO BEDROOM APARTMENT IN ESENTEPE

TWO BEDROOM APARTMENT IN ESENTEPE This two bedroom apartment is located on a the sought-after Esentepe area with breathtaking mountain and sea views. The site is conveniently located close many beaches and the renowned Korineum Golf resort. There will be a communal pool as well as botanical gardens within this private site. Nearby will be other sites from the same construction company, and together they would enjoy a wide range of facilities including sports centre, gym, spa, indoor pools and Turkish Hammam to name a few. Air conditioning is built-in throughout the project, included in the sales price. Building quality is set to meet the highest standards. There is a special attention to flooring, as high quality ceramic tiles are planned to be used throughout the property. Also, bathrooms and terraces will have anti-slip tiles, for safety. Closed living area is 75 m2, terrace area consists of 14 m<sup>2</sup> closed terrace and 5 m<sup>2</sup> open terrace, the site is under construction and is due for delivery in October 2025. There are various floor plan designs for these two bedroom apartments. Some also consist of rooftop terrace. Please contact us to enquire about designs and availability. Payment plan consists of 35% for signing the contract and 65% payments in installments until key handover. Materials ? Marble windowsills ? Plywood covered with MDF entrance door ? 2.26m high, fitted wardrobes 2 Franke or equivalent kitchen sinks 2 Boiler and water heating unit ? Air conditioner split unit system ? Anti-slip ceramic tiles