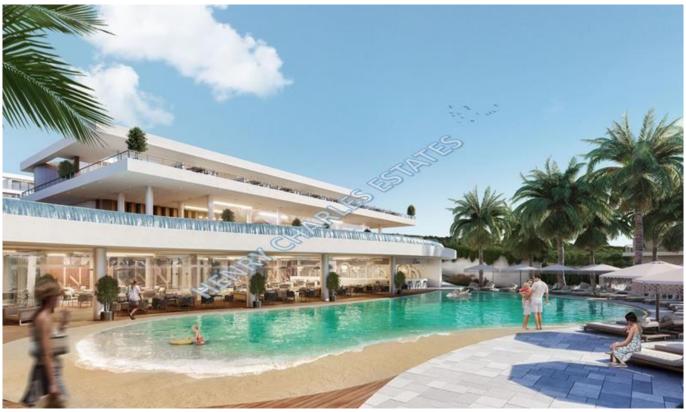

## TWO BEDROOM APARTMENT IN ESENTEPE

TWO BEDROOM APARTMENT IN ESENTEPE This two bedroom apartment is located on a the sought-after Esentepe area with breathtaking mountain and sea views. The site is conveniently located close many beaches and the renowned Korineum Golf resort. There will be a communal pool as well as botanical gardens within this private site. Nearby will be other sites from the same construction company, and together they would enjoy a wide range of facilities including sports centre, gym, spa, indoor pools and Turkish Hammam to name a few. Air conditioning is built-in throughout the project, included in the sales price. Building quality is set to meet the highest standards. There is a special attention to flooring, as high quality ceramic tiles are planned to be used throughout the property. Also, bathrooms and terraces will have anti-slip tiles, for safety. Closed living area is 75 m2, terrace area consists of 14 m<sup>2</sup> closed terrace and 5 m<sup>2</sup> open terrace, the site is under construction and is due for delivery in October 2025. There are various floor plan designs for these two bedroom apartments. Some also consist of rooftop terrace. Please contact us to enquire about designs and availability. Payment plan consists of 35% for signing the contract and 65% payments in installments until key handover. Materials ? Marble windowsills ? Plywood covered with MDF entrance door ? 2.26m high, fitted wardrobes 2 Franke or equivalent kitchen sinks 2 Boiler and water heating unit ? Air conditioner split unit system ? Anti-slip ceramic tiles