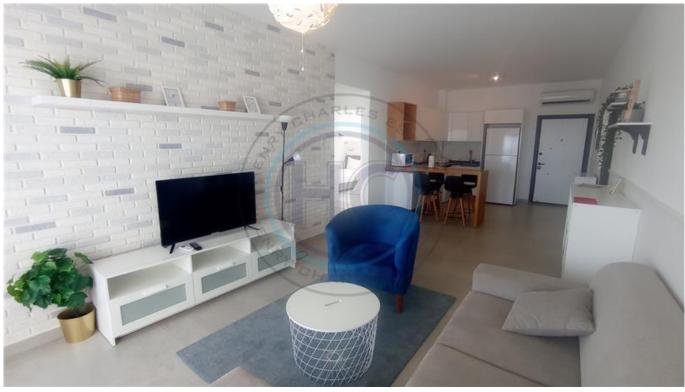

## DESIGN PACKAGE FURNISHED TWO BEDROOM APARTMENT IN CAESAR BLUE, SEA VIEW

DESIGN PACKAGE FURNISHED TWO BEDROOM APARTMENT IN CAESAR BLUE, SEA VIEW This forever sea view, two bedroom apartment is located on one of the most sought after sites in Iskele Bogaz region with fantastic facilities for both adults and for kids. There are two bathrooms in this apartment, one of which is en-suite. The unit is fully furnished with Caesar's designer package. The following are included in the price: 2 Designer furniture, wall art decor, wall cupboards 2 Tableware and cutlery ? TV set ? Bosch air conditioning throughout ? Bosch and Hausberg white goods ? Ceramic flooring in the living room ? Parquet flooring in both bedrooms ? Water heater ? Fly screens throughout Access to 19 sq.m. terrace is possible both from the living room and from the master bedroom. Fantastic sea views, oriented towards South East, corner unit. Front row building. All other buildings in the from have no more than two stories build permission; hence, the title 'forever sea view' is fitting. Moreover, this unit is already signed with the hotel management system and receives steady monthly income from rentals. New owner may continue with the contract and earn an income right away, or cancel the contract and start living at the property full-time. Key notes: 2 Forever sea view 2 Orientation: South East, corner unit 2 Part of Hotel Management System (local + Booking.com) ? Receive monthly income from rentals This unit was delivered on February 2023. Since then, wall paint, white goods, furniture, etc. have been kept as good as new under the hotel management system. All payments and VAT taxes have been paid, and the property can be transferred to the new owner. Site facilities 2 Free transportation to and fro between Caesar Blue and Caesar Resort 2 Gated complex with 24/7 security 2 Double elevators 2 Covered parking 2 Restaurant and bar ? Aqua park ? Indoor & Door & Spa ? Turkish Hammam ? Gym ? Outdoor pool for kids 2 Indoor kids playground 2 Kids club