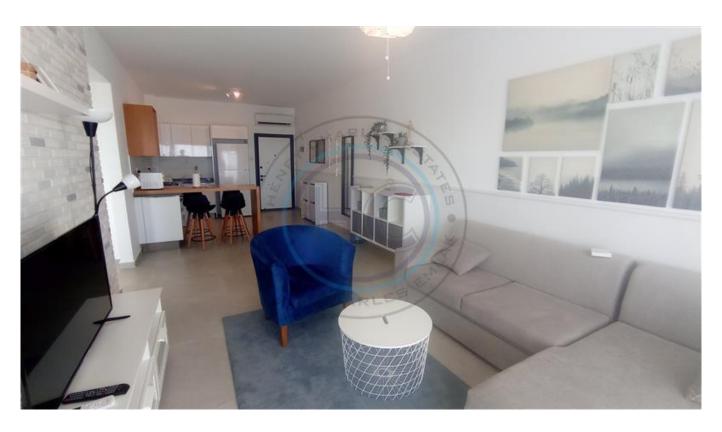

## DESIGN PACKAGE FURNISHED TWO BEDROOM APARTMENT IN CAESAR BLUE, SEA VIEW

DESIGN PACKAGE FURNISHED TWO BEDROOM APARTMENT IN CAESAR BLUE, SEA VIEW This forever sea view, two bedroom apartment is located on one of the most sought after sites in Iskele Bogaz region with fantastic facilities for both adults and for kids. There are two bathrooms in this apartment, one of which is en-suite. The unit is fully furnished with Caesar's designer package. The following are included in the price: 2 Designer furniture, wall art decor, wall cupboards 2 Tableware and cutlery ? TV set ? Bosch air conditioning throughout ? Bosch and Hausberg white goods ? Ceramic flooring in the living room ? Parquet flooring in both bedrooms ? Water heater ? Fly screens throughout Access to 19 sq.m. terrace is possible both from the living room and from the master bedroom. Fantastic sea views, oriented towards South East, corner unit. Front row building. All other buildings in the from have no more than two stories build permission; hence, the title 'forever sea view' is fitting. Moreover, this unit is already signed with the hotel management system and receives steady monthly income from rentals. New owner may continue with the contract and earn an income right away, or cancel the contract and start living at the property full-time. Key notes: 2 Forever sea view 2 Orientation: South East, corner unit 2 Part of Hotel Management System (local + Booking.com) ? Receive monthly income from rentals This unit was delivered on February 2023. Since then, wall paint, white goods, furniture, etc. have been kept as good as new under the hotel management system. All payments and VAT taxes have been paid, and the property can be transferred to the new owner. Site facilities 2 Free transportation to and fro between Caesar Blue and Caesar Resort 2 Gated complex with 24/7 security 2 Double elevators 2 Covered parking 2 Restaurant and bar ? Aqua park ? Indoor & Door & Spa ? Turkish Hammam ? Gym ? Outdoor pool for kids 2 Indoor kids playground 2 Kids club