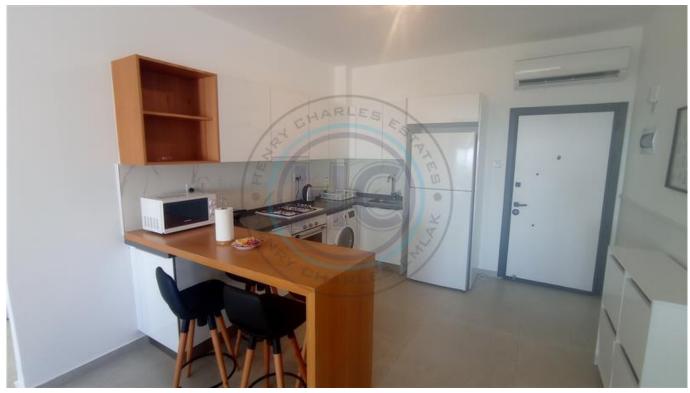

## DESIGN PACKAGE FURNISHED TWO BEDROOM APARTMENT IN CAESAR BLUE, SEA VIEW

DESIGN PACKAGE FURNISHED TWO BEDROOM APARTMENT IN CAESAR BLUE, SEA VIEW This forever sea view, two bedroom apartment is located on one of the most sought after sites in Iskele Bogaz region with fantastic facilities for both adults and for kids. There are two bathrooms in this apartment, one of which is en-suite. The unit is fully furnished with Caesar's designer package. The following are included in the price: 2 Designer furniture, wall art decor, wall cupboards 2 Tableware and cutlery ? TV set ? Bosch air conditioning throughout ? Bosch and Hausberg white goods ? Ceramic flooring in the living room ? Parquet flooring in both bedrooms ? Water heater ? Fly screens throughout Access to 19 sq.m. terrace is possible both from the living room and from the master bedroom. Fantastic sea views, oriented towards South East, corner unit. Front row building. All other buildings in the from have no more than two stories build permission; hence, the title 'forever sea view' is fitting. Moreover, this unit is already signed with the hotel management system and receives steady monthly income from rentals. New owner may continue with the contract and earn an income right away, or cancel the contract and start living at the property full-time. Key notes: 2 Forever sea view 2 Orientation: South East, corner unit 2 Part of Hotel Management System (local + Booking.com) ? Receive monthly income from rentals This unit was delivered on February 2023. Since then, wall paint, white goods, furniture, etc. have been kept as good as new under the hotel management system. All payments and VAT taxes have been paid, and the property can be transferred to the new owner. Site facilities 2 Free transportation to and fro between Caesar Blue and Caesar Resort 2 Gated complex with 24/7 security 2 Double elevators 2 Covered parking 2 Restaurant and bar ? Aqua park ? Indoor & Door & Spa ? Turkish Hammam ? Gym ? Outdoor pool for kids 2 Indoor kids playground 2 Kids club