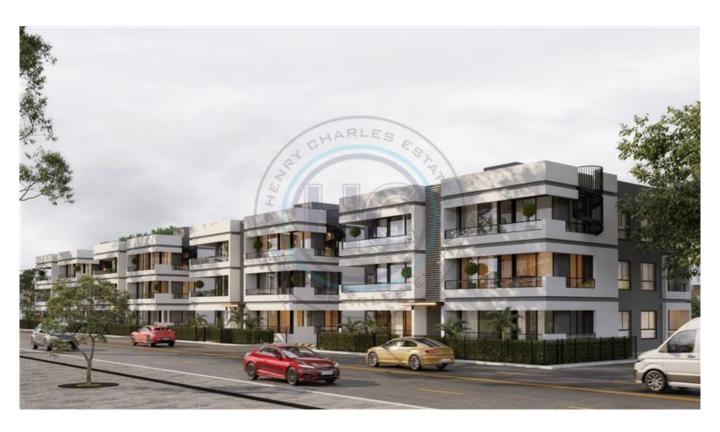

## THREE BEDROOM SPACIOUS APARTMENTS

Introducing a new development of three bedroom apartments in Do②anköy, Kyrenia. The project consists of four blocks of apartments, with only two apartments on each level therefore each apartment provides spacious living areas, internally the apartments have been architecturaly designed to accomodate for comfortable family living with open plan living spaces, which is what makes this project unique. Each apartment boasts an entrance hallway leading on to an American style open plan lounge, kitchen and diner, there is a large L-shaped balcony which wraps around the length of the lounge, kitchen and dining area and is accessible from either side. The corridor leads to the three bedrooms, the master bedroom features an en-suite, a walk in wardrobe and a private balcony, there is also a family shower wc. The second floor apartments boast a private roof top terrace. Ground Floor: £220,000 1st Floor: £240,000 2nd Floor: £280,000