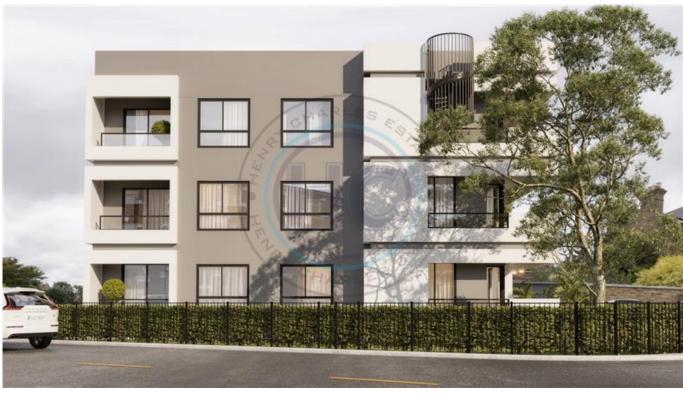

## THREE BEDROOM SPACIOUS APARTMENTS

Introducing a new development of three bedroom apartments in Do②anköy, Kyrenia. The project consists of four blocks of apartments, with only two apartments on each level therefore each apartment provides spacious living areas, internally the apartments have been architecturaly designed to accomodate for comfortable family living with open plan living spaces, which is what makes this project unique. Each apartment boasts an entrance hallway leading on to an American style open plan lounge, kitchen and diner, there is a large L-shaped balcony which wraps around the length of the lounge, kitchen and dining area and is accessible from either side. The corridor leads to the three bedrooms, the master bedroom features an en-suite, a walk in wardrobe and a private balcony, there is also a family shower wc. The second floor apartments boast a private roof top terrace. Ground Floor: £220,000 1st Floor: £240,000 2nd Floor: £280,000