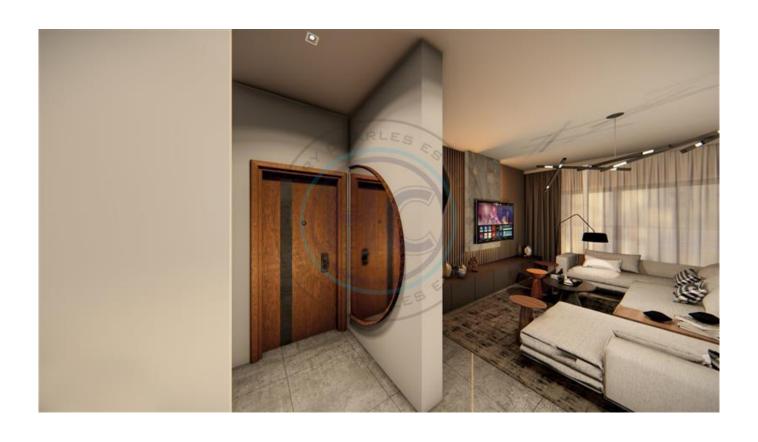

## THREE BEDROOM SPACIOUS APARTMENTS

Introducing a new development of three bedroom apartments in Do②anköy, Kyrenia. The project consists of four blocks of apartments, with only two apartments on each level therefore each apartment provides spacious living areas, internally the apartments have been architecturaly designed to accomodate for comfortable family living with open plan living spaces, which is what makes this project unique. Each apartment boasts an entrance hallway leading on to an American style open plan lounge, kitchen and diner, there is a large L-shaped balcony which wraps around the length of the lounge, kitchen and dining area and is accessible from either side. The corridor leads to the three bedrooms, the master bedroom features an en-suite, a walk in wardrobe and a private balcony, there is also a family shower wc. The second floor apartments boast a private roof top terrace. Ground Floor: £220,000 1st Floor: £240,000 2nd Floor: £280,000