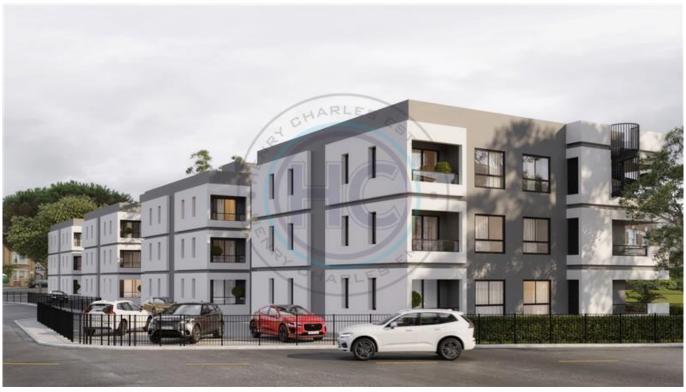

## THREE BEDROOM SPACIOUS APARTMENTS

Introducing a new development of three bedroom apartments in Do②anköy, Kyrenia. The project consists of four blocks of apartments, with only two apartments on each level therefore each apartment provides spacious living areas, internally the apartments have been architecturaly designed to accomodate for comfortable family living with open plan living spaces, which is what makes this project unique. Each apartment boasts an entrance hallway leading on to an American style open plan lounge, kitchen and diner, there is a large L-shaped balcony which wraps around the length of the lounge, kitchen and dining area and is accessible from either side. The corridor leads to the three bedrooms, the master bedroom features an en-suite, a walk in wardrobe and a private balcony, there is also a family shower wc. The second floor apartments boast a private roof top terrace. Ground Floor: £220,000 1st Floor: £240,000 2nd Floor: £280,000