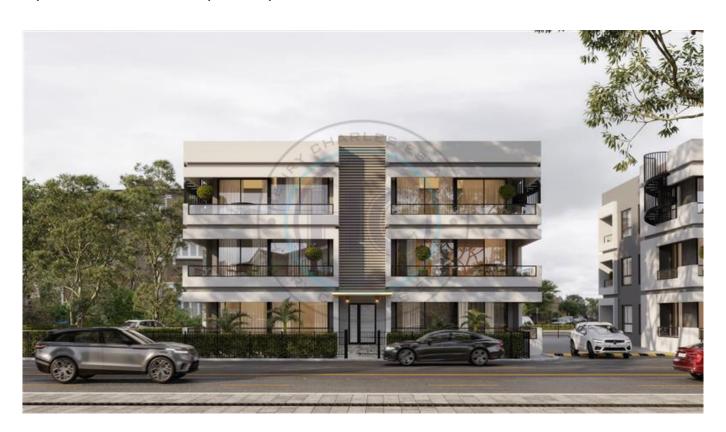

## THREE BEDROOM SPACIOUS APARTMENTS

Introducing a new development of three bedroom apartments in Do②anköy, Kyrenia. The project consists of four blocks of apartments, with only two apartments on each level therefore each apartment provides spacious living areas, internally the apartments have been architecturaly designed to accomodate for comfortable family living with open plan living spaces, which is what makes this project unique. Each apartment boasts an entrance hallway leading on to an American style open plan lounge, kitchen and diner, there is a large L-shaped balcony which wraps around the length of the lounge, kitchen and dining area and is accessible from either side. The corridor leads to the three bedrooms, the master bedroom features an en-suite, a walk in wardrobe and a private balcony, there is also a family shower wc. The second floor apartments boast a private roof top terrace. Ground Floor: £220,000 1st Floor: £240,000 2nd Floor: £280,000