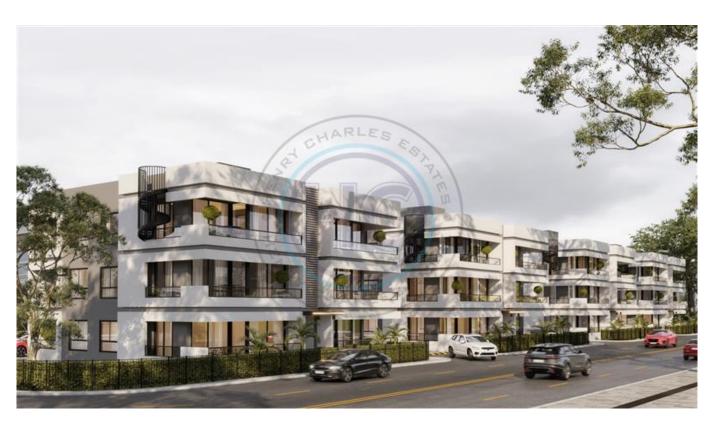

## THREE BEDROOM SPACIOUS APARTMENTS

Introducing a new development of three bedroom apartments in Do②anköy, Kyrenia. The project consists of four blocks of apartments, with only two apartments on each level therefore each apartment provides spacious living areas, internally the apartments have been architecturaly designed to accomodate for comfortable family living with open plan living spaces, which is what makes this project unique. Each apartment boasts an entrance hallway leading on to an American style open plan lounge, kitchen and diner, there is a large L-shaped balcony which wraps around the length of the lounge, kitchen and dining area and is accessible from either side. The corridor leads to the three bedrooms, the master bedroom features an en-suite, a walk in wardrobe and a private balcony, there is also a family shower wc. The second floor apartments boast a private roof top terrace. Ground Floor: £220,000 1st Floor: £240,000 2nd Floor: £280,000