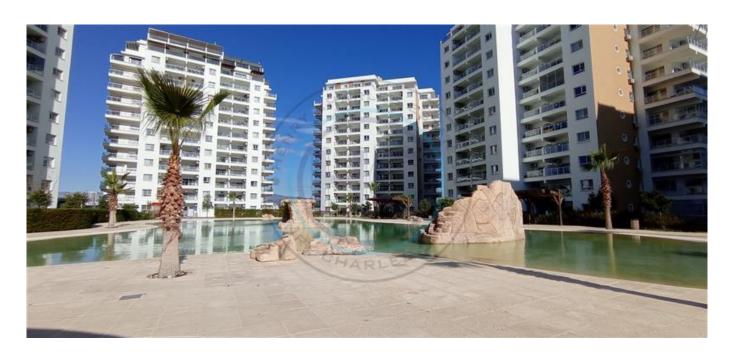

## ONE BEDROOM APARTMENT IN CAESAR RESORT

ONE BEDROOM APARTMENT IN CAESAR RESORT This one bedroom apartment is located in the sough-after Long Beach area, on Caesar Resort phase 2, with many facilities included in the monthly maintenance fee: gym membership, access to indoor pool and sauna, children's playgrounds and kids club. Closed area is 65 m² and terrace area is 8 m². The unit is oriented in a way that gets plenty of sun throughout the day, and the balcony faces communal gardens, palms trees, and communal pools. This property is in need of some attention: kitchen cabinets and shower cabin need to be replaced. Also the walls have been prepared and are ready to painted. For the new owner might have their own preferences for wall colours and cabinet shape, size, material, price has been reduced from £115,000 to £85,000, giving the new owner the liberty to spend on refurbishing the place to their own liking and to buy furniture and white goods. Total living area is 73 m², VAT has been paid, the unit has been delivered and is ready to be transferred to the new owner. Maintenance fee for 1+1 is £65 per month or £780 per year for the 2024-2026 period. Site facilities 2 Walking distance to the beach 2 Many outdoor pools 2 Indoor pool 2 Gym & Camp; Sauna ? Spa ? On-Site Cafes and Restaurants ? Children's playgrounds ? Kids Club ? Shuttle service to other Caesar sites