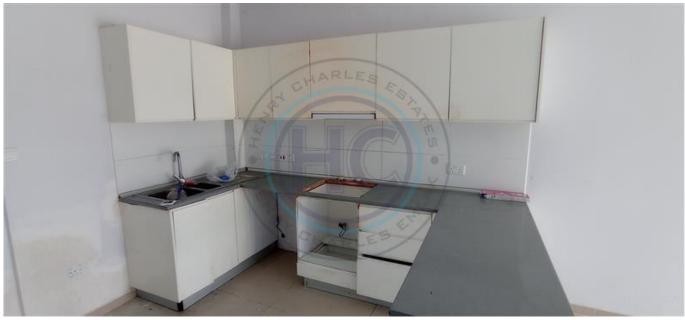

## ONE BEDROOM APARTMENT IN CAESAR RESORT

ONE BEDROOM APARTMENT IN CAESAR RESORT This one bedroom apartment is located in the sough-after Long Beach area, on Caesar Resort phase 2, with many facilities included in the monthly maintenance fee: gym membership, access to indoor pool and sauna, children's playgrounds and kids club. Closed area is 65 m² and terrace area is 8 m². The unit is oriented in a way that gets plenty of sun throughout the day, and the balcony faces communal gardens, palms trees, and communal pools. This property is in need of some attention: kitchen cabinets and shower cabin need to be replaced. Also the walls have been prepared and are ready to painted. For the new owner might have their own preferences for wall colours and cabinet shape, size, material, price has been reduced from £115,000 to £85,000, giving the new owner the liberty to spend on refurbishing the place to their own liking and to buy furniture and white goods. Total living area is 73 m², VAT has been paid, the unit has been delivered and is ready to be transferred to the new owner. Maintenance fee for 1+1 is £65 per month or £780 per year for the 2024-2026 period. Site facilities 2 Walking distance to the beach 2 Many outdoor pools 2 Indoor pool 2 Gym & Camp; Sauna ? Spa ? On-Site Cafes and Restaurants ? Children's playgrounds ? Kids Club ? Shuttle service to other Caesar sites