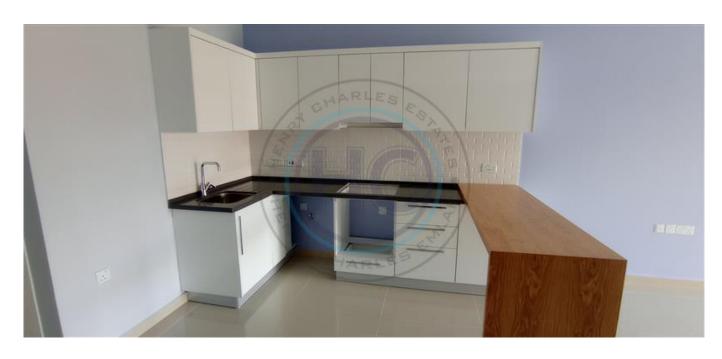

## 60 m<sup>2</sup> STUDIO IN CAESAR RESORT PHASE 4 (VAT included)

60 m² STUDIO IN CAESAR RESORT PHASE 4 This studio with a separate space for bed, making it almost like a one-bed for the price of a studio, is located in the sough-after Long Beach area, on Caesar Resort phase 4, with many facilities included in the monthly maintenance fee: gym membership, access to indoor pool and sauna, children's playgrounds and kids club. Closed area is 52 m² and terrace area is 8.2 m². This property is oriented to face the new pool and entertainment area, hence making it a great 'buy to let' investment. Signing up with a good management system, you may receive a steady income from daily and weekly rentals received from tourists, or you may go long-term and rent it out two receive 6 months or a year of rentals in advance. As for a potential full-time residency, the large area of this studio unit, as well as the space allocated for the bed, make it no different than a one bedroom apartment, for the price of a studio. Included in the price are 2 New Caesar contract 2 5% VAT 2 Electricity connection 2 Water connection Total living area is 60 m², the unit has been newly delivered, never lived in before, and is ready to be transferred to the new owner. Maintenance fee for large studio is £63 per month or £756 per year for the 2024-2026 period. Site facilities 2 Walking distance to the beach 2 Many outdoor pools 2 Indoor pool ? Gym & Dym & Children's On-Site Cafes and Restaurants ? Children's playgrounds 2 Kids Club 2 Shuttle service to other Caesar sites