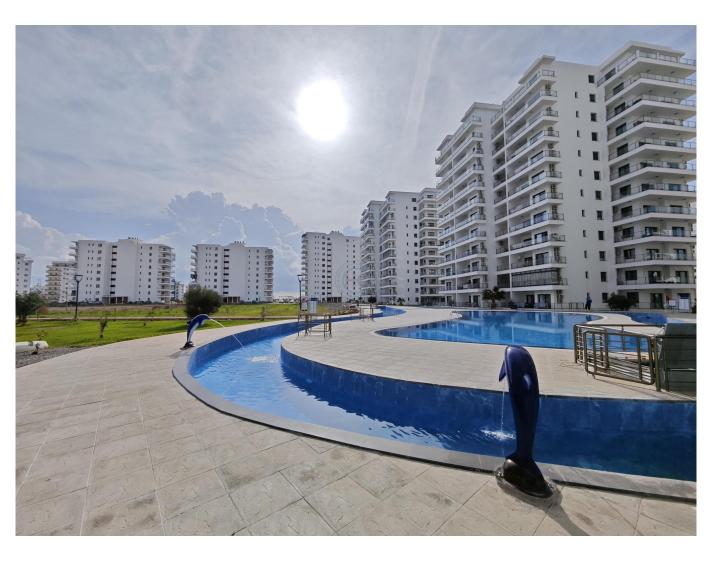

## 60 m<sup>2</sup> STUDIO IN CAESAR RESORT PHASE 4 (VAT included)

60 m² STUDIO IN CAESAR RESORT PHASE 4 This studio with a separate space for bed, making it almost like a one-bed for the price of a studio, is located in the sough-after Long Beach area, on Caesar Resort phase 4, with many facilities included in the monthly maintenance fee: gym membership, access to indoor pool and sauna, children's playgrounds and kids club. Closed area is 52 m² and terrace area is 8.2 m². This property is oriented to face the new pool and entertainment area, hence making it a great 'buy to let' investment. Signing up with a good management system, you may receive a steady income from daily and weekly rentals received from tourists, or you may go long-term and rent it out two receive 6 months or a year of rentals in advance. As for a potential full-time residency, the large area of this studio unit, as well as the space allocated for the bed, make it no different than a one bedroom apartment, for the price of a studio. Included in the price are 2 New Caesar contract 2 5% VAT 2 Electricity connection 2 Water connection Total living area is 60 m², the unit has been newly delivered, never lived in before, and is ready to be transferred to the new owner. Maintenance fee for large studio is £63 per month or £756 per year for the 2024-2026 period. Site facilities 2 Walking distance to the beach 2 Many outdoor pools 2 Indoor pool ? Gym & Dym & Children's On-Site Cafes and Restaurants ? Children's playgrounds 2 Kids Club 2 Shuttle service to other Caesar sites