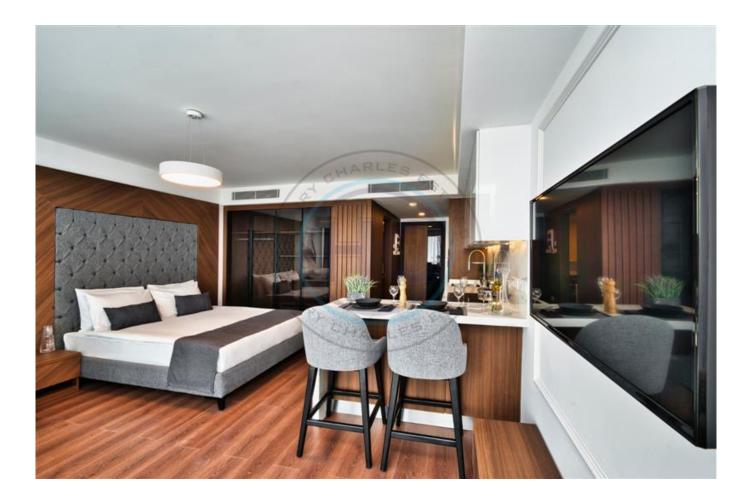

## STUDIO FOR SALE IN GRAND SAPPHIRE 18th FLOOR

STUDIO FOR SALE IN GRAND SAPPHIRE 18th FLOOR This self-contained studio apartment is located on a site with fantastic facilities, and only 300 meters from the sandy beaches of Long Beach. The building is equipped with fast elevators, generators, outdoor parking areas, central water system, central internet connection, central hydrophore system, and a central satellite system. The total living area is 46 m², the site is under construction and is due for delivery in March 2024. Site Facilities I Indoor & Control or Dools I Indoor & Control children's playgrounds I Gym and sports centre I Markets and shops I Cafes and restaurants