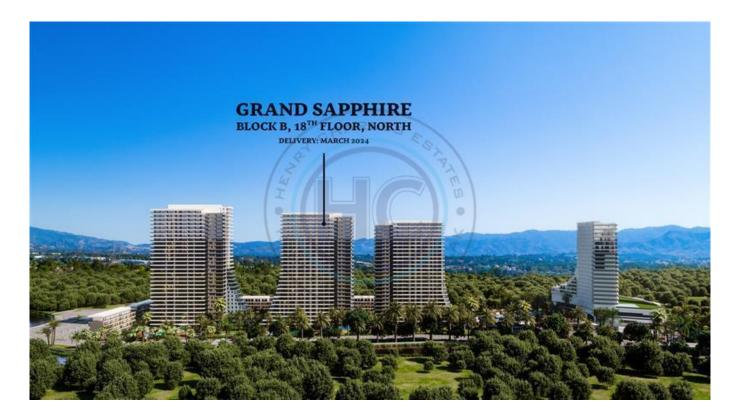

## STUDIO FOR SALE IN GRAND SAPPHIRE 18th FLOOR

STUDIO FOR SALE IN GRAND SAPPHIRE 18th FLOOR This self-contained studio apartment is located on a site with fantastic facilities, and only 300 meters from the sandy beaches of Long Beach. The building is equipped with fast elevators, generators, outdoor parking areas, central water system, central internet connection, central hydrophore system, and a central satellite system. The total living area is 46 m², the site is under construction and is due for delivery in March 2024. Site Facilities I Indoor & Control or Dools I Indoor & Control children's playgrounds I Gym and sports centre I Markets and shops I Cafes and restaurants