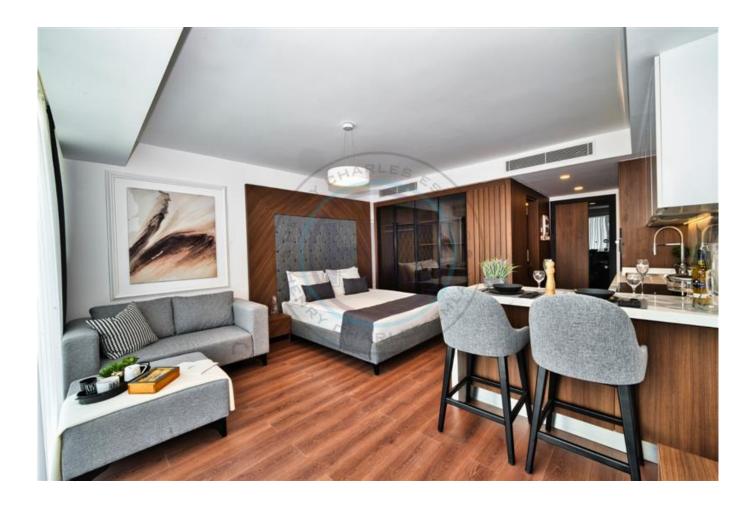

## STUDIO FOR SALE IN GRAND SAPPHIRE 18th FLOOR

STUDIO FOR SALE IN GRAND SAPPHIRE 18th FLOOR This self-contained studio apartment is located on a site with fantastic facilities, and only 300 meters from the sandy beaches of Long Beach. The building is equipped with fast elevators, generators, outdoor parking areas, central water system, central internet connection, central hydrophore system, and a central satellite system. The total living area is 46 m², the site is under construction and is due for delivery in March 2024. Site Facilities I Indoor & Control or Dools I Indoor & Control children's playgrounds I Gym and sports centre I Markets and shops I Cafes and restaurants