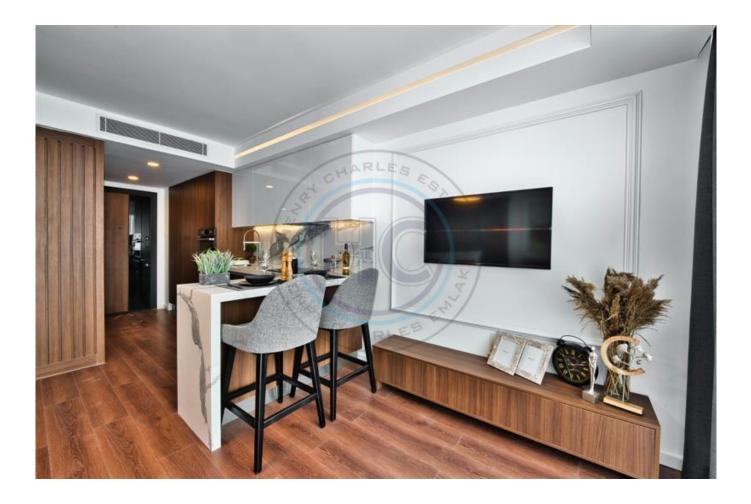

## STUDIO FOR SALE IN GRAND SAPPHIRE 18th FLOOR

STUDIO FOR SALE IN GRAND SAPPHIRE 18th FLOOR This self-contained studio apartment is located on a site with fantastic facilities, and only 300 meters from the sandy beaches of Long Beach. The building is equipped with fast elevators, generators, outdoor parking areas, central water system, central internet connection, central hydrophore system, and a central satellite system. The total living area is 46 m², the site is under construction and is due for delivery in March 2024. Site Facilities I Indoor & Control or Dools I Indoor & Control children's playgrounds I Gym and sports centre I Markets and shops I Cafes and restaurants