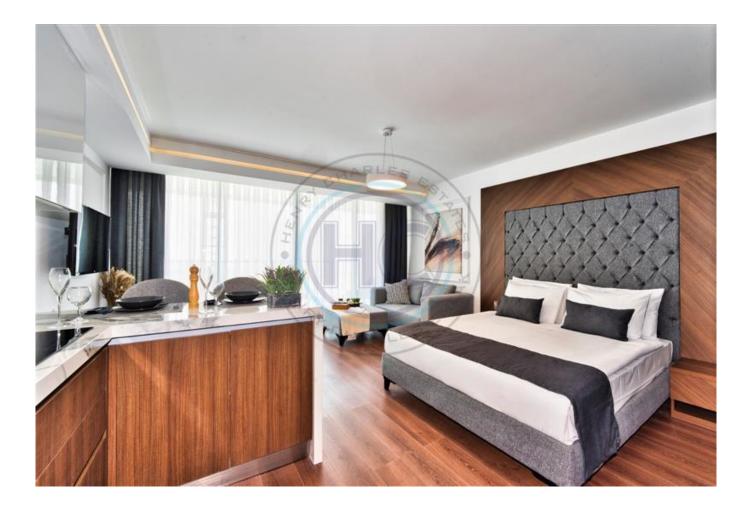

## STUDIO FOR SALE IN GRAND SAPPHIRE 18th FLOOR

STUDIO FOR SALE IN GRAND SAPPHIRE 18th FLOOR This self-contained studio apartment is located on a site with fantastic facilities, and only 300 meters from the sandy beaches of Long Beach. The building is equipped with fast elevators, generators, outdoor parking areas, central water system, central internet connection, central hydrophore system, and a central satellite system. The total living area is 46 m², the site is under construction and is due for delivery in March 2024. Site Facilities I Indoor & Control or Dools I Indoor & Control children's playgrounds I Gym and sports centre I Markets and shops I Cafes and restaurants