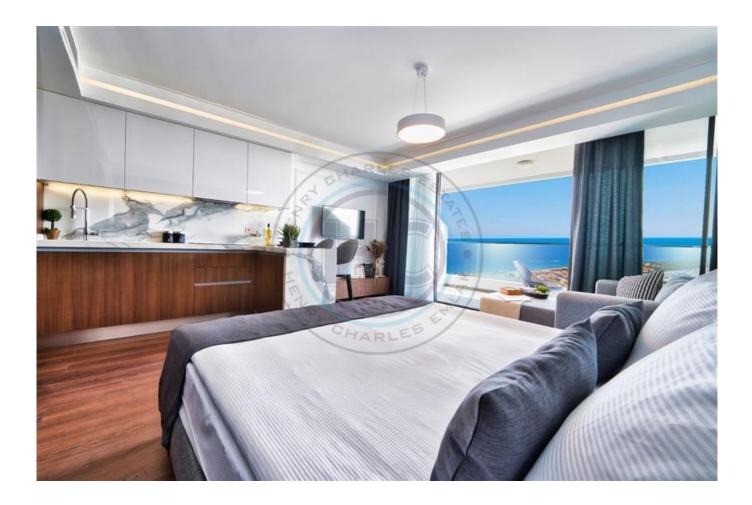

## STUDIO FOR SALE IN GRAND SAPPHIRE 18th FLOOR

STUDIO FOR SALE IN GRAND SAPPHIRE 18th FLOOR This self-contained studio apartment is located on a site with fantastic facilities, and only 300 meters from the sandy beaches of Long Beach. The building is equipped with fast elevators, generators, outdoor parking areas, central water system, central internet connection, central hydrophore system, and a central satellite system. The total living area is 46 m², the site is under construction and is due for delivery in March 2024. Site Facilities I Indoor & Control or Dools I Indoor & Control children's playgrounds I Gym and sports centre I Markets and shops I Cafes and restaurants