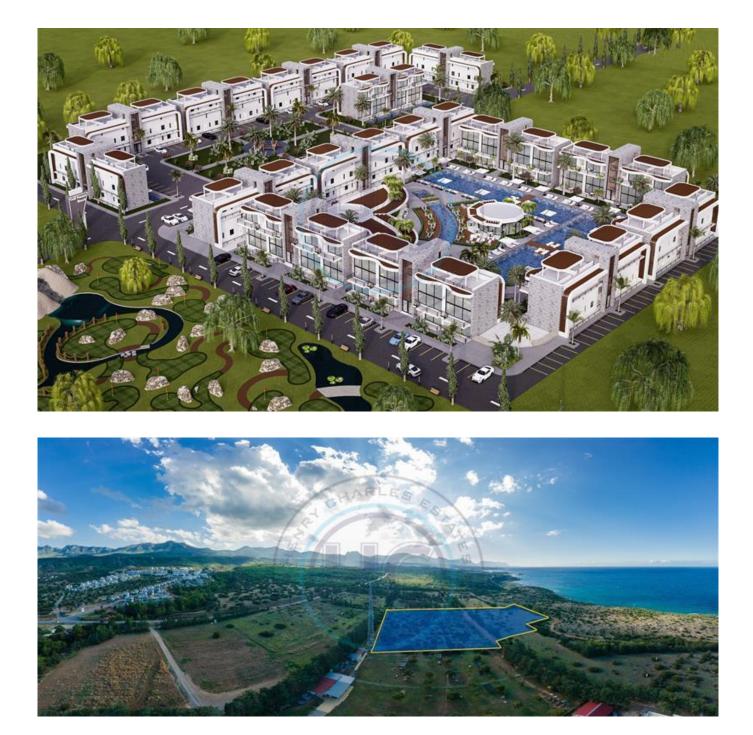

## LUXURY GOLF RESORT STUDIO APARTMENTS (HOTEL CONCEPT PROJECT)

Perfect for the golf enthusiast. This development sits 100m away from a new golf course under construction and 800 metres from the well established international standard Korineum Golf Course. Set in semi rural surroundings but only a 5 minute drive to Esentepe village and its' facilities, 10 minutes to Esentepes sandy beach and 30 minutes from the hustle and bustle of Kyrenia city centre. Ercan airport is only a 40 minute drive. The studio apartments offer 45m2 of living space, 35m2 enclosed and a 10m2 terrace area. The site will have many facilities to include restaurant, bar, and gym. The purchase of a property on this development will entitle the owner to use all of the construction companies other facilities, at other locations. This is a great opportunity to own and use an aprtment next to a golf club at such a reasonable price or as a fantastic rental income investment. The development will be operated as a HOTEL CONCEPT operation, so the potential for making above average returns on investment is quite exceptional. Construction of this project commences in June 2024, with completion due December 2026. There are 96 apartments in total to inclue studios, lort and penthouse apartments. The project is located on the seaside just outside of Esentepe village. The international Korineum Golf course is a literal 5 minute drive away. The facilities will include outdoor pools, gym, sauna, restaurant and bar. Payment Plan &n &n &n Tax - 5% 35% downpayment &n &n Stamp Duty -5% (To be paid within 21 days of signing sales contract) 20% Floors & amp; tiles & nbsp; & nbsp &n &n of Title Deed - 12% &nbsp &n