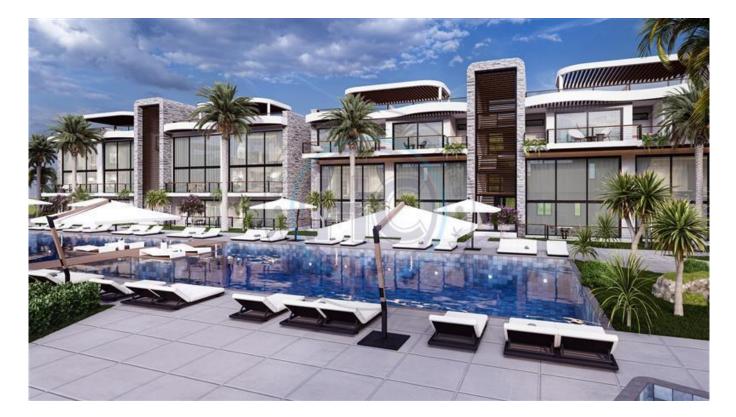

## LUXURY GOLF RESORT STUDIO APARTMENTS (HOTEL CONCEPT PROJECT)

Perfect for the golf enthusiast. This development sits 100m away from a new golf course under construction and 800 metres from the well established international standard Korineum Golf Course. Set in semi rural surroundings but only a 5 minute drive to Esentepe village and its' facilities, 10 minutes to Esentepes sandy beach and 30 minutes from the hustle and bustle of Kyrenia city centre. Ercan airport is only a 40 minute drive. The studio apartments offer 45m2 of living space, 35m2 enclosed and a 10m2 terrace area. The site will have many facilities to include restaurant, bar, and gym. The purchase of a property on this development will entitle the owner to use all of the construction companies other facilities, at other locations. This is a great opportunity to own and use an aprtment next to a golf club at such a reasonable price or as a fantastic rental income investment. The development will be operated as a HOTEL CONCEPT operation, so the potential for making above average returns on investment is quite exceptional. Construction of this project commences in June 2024, with completion due December 2026. There are 96 apartments in total to inclue studios, lort and penthouse apartments. The project is located on the seaside just outside of Esentepe village. The international Korineum Golf course is a literal 5 minute drive away. The facilities will include outdoor pools, gym, sauna, restaurant and bar. Payment Plan &n &n &n Tax - 5% 35% downpayment &n &n Stamp Duty -5% (To be paid within 21 days of signing sales contract) 20% Floors & amp; tiles & nbsp; & nbsp &n &n of Title Deed - 12% &nbsp &n