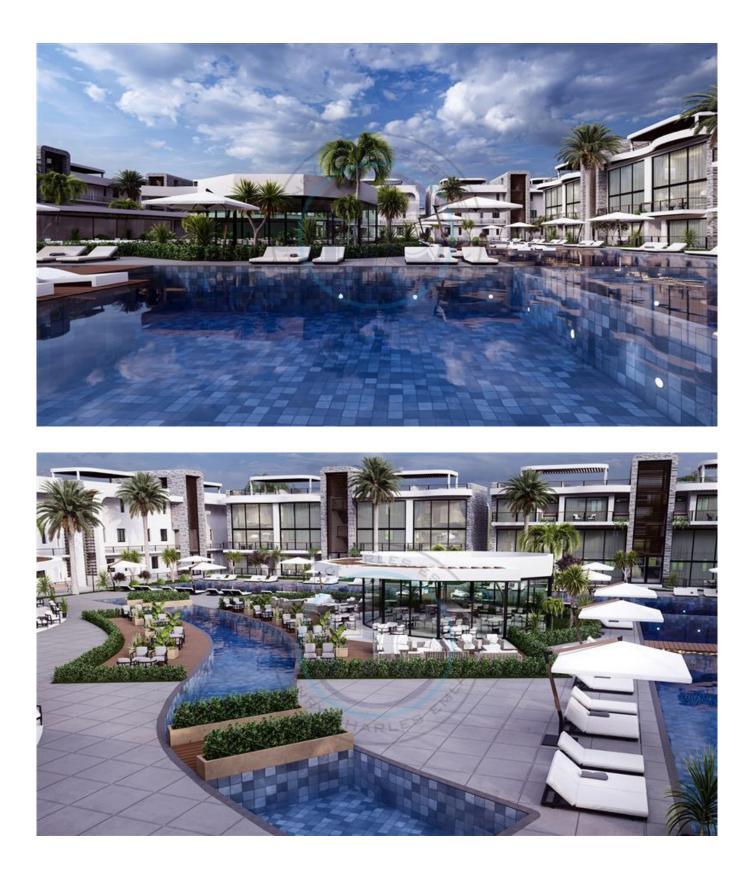

## LUXURY GOLF RESORT STUDIO APARTMENTS (HOTEL CONCEPT PROJECT)

Perfect for the golf enthusiast. This development sits 100m away from a new golf course under construction and 800 metres from the well established international standard Korineum Golf Course. Set in semi rural surroundings but only a 5 minute drive to Esentepe village and its' facilities, 10 minutes to Esentepes sandy beach and 30 minutes from the hustle and bustle of Kyrenia city centre. Ercan airport is only a 40 minute drive. The studio apartments offer 45m2 of living space, 35m2 enclosed and a 10m2 terrace area. The site will have many facilities to include restaurant, bar, and gym. The purchase of a property on this development will entitle the owner to use all of the construction companies other facilities, at other locations. This is a great opportunity to own and use an aprtment next to a golf club at such a reasonable price or as a fantastic rental income investment. The development will be operated as a HOTEL CONCEPT operation, so the potential for making above average returns on investment is quite exceptional. Construction of this project commences in June 2024, with completion due December 2026. There are 96 apartments in total to inclue studios, lort and penthouse apartments. The project is located on the seaside just outside of Esentepe village. The international Korineum Golf course is a literal 5 minute drive away. The facilities will include outdoor pools, gym, sauna, restaurant and bar. Payment Plan &n &n &n Tax - 5% 35% downpayment &n &n Stamp Duty -5% (To be paid within 21 days of signing sales contract) 20% Floors & amp; tiles & nbsp; & nbsp &n &n of Title Deed - 12% &nbsp &n